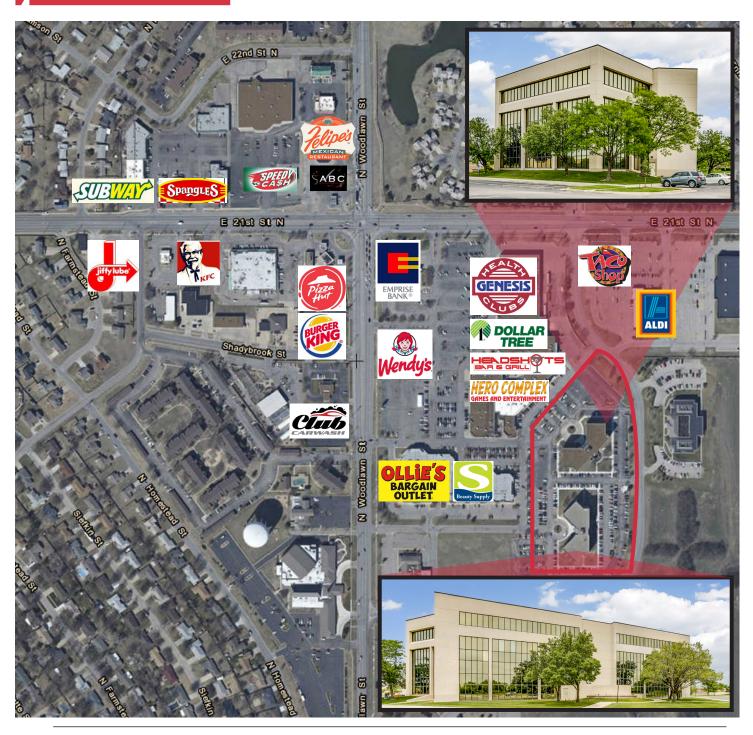

### **Property Details**

- Maximum contiguous space: 7,609 SF
- Typical floor size: 14,540 SF
- Amenities include: 10' ceilings, modern elevators, energy efficient HVAC and on-site management and security
- Fiber-optic connectivity
- Telecom/Internet providers include: AT&T, Cox, Level 3 and Pixius
- Ample surface parking totaling over 700 parking spaces for both buildings
- Located on North Woodlawn Avenue at East 21st Street North
- Monument signage available
- Lease rate: \$14.50 per SF
- Agressive lease term