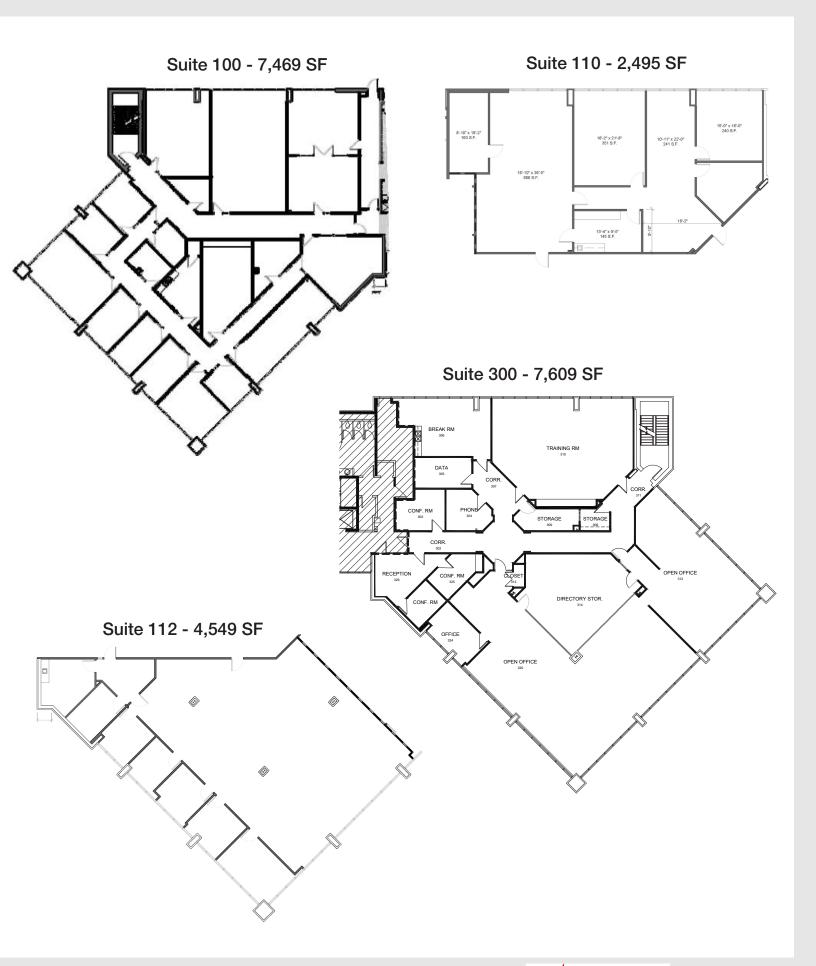

#### **Available Suites**

- Suite 100 7,469 SF
- Suite 110 2,495 SF
- Suite 112 4,549 SF
- Suite 114 894 SF LEASED
- Suite 200 7,270 SF LEASED
- Suite 212 7.270 SE LEASED
- Suite 300 7,609 SF
- Suite 350 7.609 SE LEASED
- Suite 401 613 SE LEASED
- Suite 402 3.152 SF LEASED
- Suite 404 2,276 SF LEASED
- Suite 405 4,383 SF LEASED
- Suite 406 1,987 SF LEASED
- Suite 407 1.552 SF LEASED
- Suite 409 629 SF LEASED
- Suite 411 813 SF LEASED
- Suite 417 1 000 SE LEASED
- Suite 425 751 SE LEASED
- Suite 419 751 SF LEASED
- Maximum Contiguous: 7,609 SF