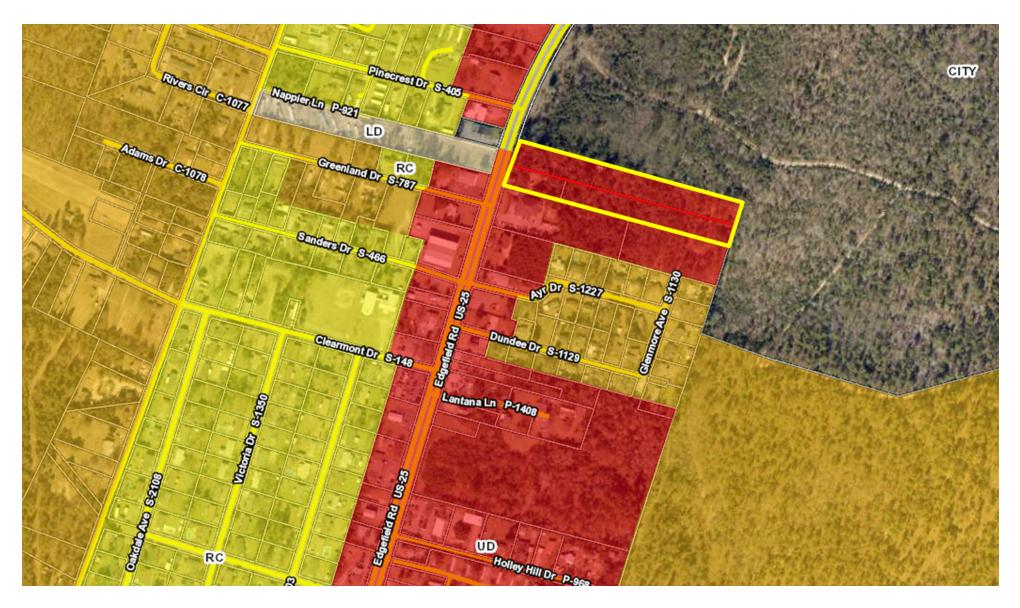

Golf Club is here as well. Just up the road is the Palmetto Shooting Sports Complex, hosting world-class trap, skeet, and sporting clays competitions as well as shooting and outdoor sports education. Several golf clubs are within minutes. Traffic is excellent with 28k ADT on Hwy 25 and 40k ADT on I-20. Many neighborhoods with thousands of rooftops are nearby with many more being built. Detailed demographics are available upon request. Please contact Joel Presley for more information.

JOEL PRESLEY 803.279.2060 presleyrealty@gmail.com

# **ADDITIONAL PHOTOS**

729 Edgefield Rd, North Augusta, SC 29841











JOEL PRESLEY 803.279.2060 presleyrealty@gmail.com

# **AERIAL MAP**

729 Edgefield Rd, North Augusta, SC 29841





## **ZONING MAP**

729 Edgefield Rd, North Augusta, SC 29841





# **AERIAL MAP**

729 Edgefield Rd, North Augusta, SC 29841





# LOCATION MAPS

729 Edgefield Rd, North Augusta, SC 29841







# **DEMOGRAPHICS MAP**

729 Edgefield Rd, North Augusta, SC 29841





| POPULATION                            | 1 MILE              | 3 MILES           | 5 MILES               |
|---------------------------------------|---------------------|-------------------|-----------------------|
| Total population                      | 4,123               | 25,722            | 55,264                |
| Median age                            | 33.4                | 37.9              | 38.7                  |
| Median age (Male)                     | 31.1                | 35.3              | 36.7                  |
| Median age (Female)                   | 35.6