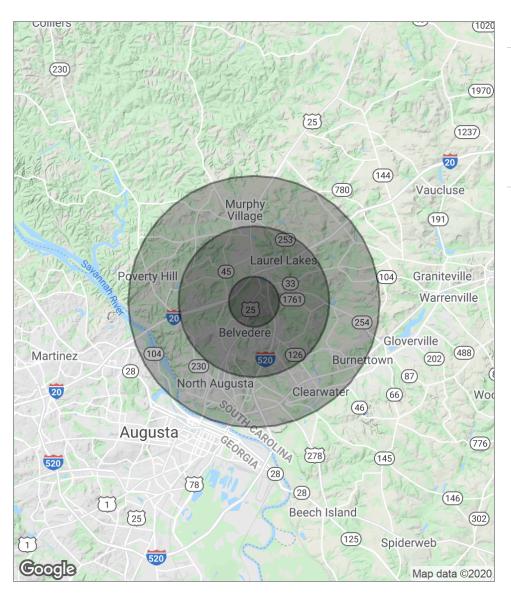

# **DEMOGRAPHICS MAP**

729 Edgefield Rd, North Augusta, SC 29841

| POPULATION                            | 1 MILE              | 3 MILES           | 5 MILES               |
|---------------------------------------|---------------------|-------------------|-----------------------|
| Total population                      | 4,123               | 25,722            | 55,264                |
| Median age                            | 33.4                | 37.9              | 38.7                  |
| Median age (Male)                     | 31.1                | 35.3              | 36.7                  |
| Median age (Female)                   | 35.6                | 40.2              | 40.4                  |
|                                       |                     |                   |                       |
| HOUSEHOLDS & INCOME                   | 1 MILE              | 3 MILES           | 5 MILES               |
| HOUSEHOLDS & INCOME  Total households | <b>1 MILE</b> 1,573 | 3 MILES<br>10,203 | <b>5 MILES</b> 22,657 |
|                                       |                     |                   |                       |
| Total households                      | 1,573               | 10,203            | 22,657                |

<sup>\*</sup> Demographic data derived from 2010 US Census

JOEL PRESLEY 803.279.2060 presleyrealty@gmail.com