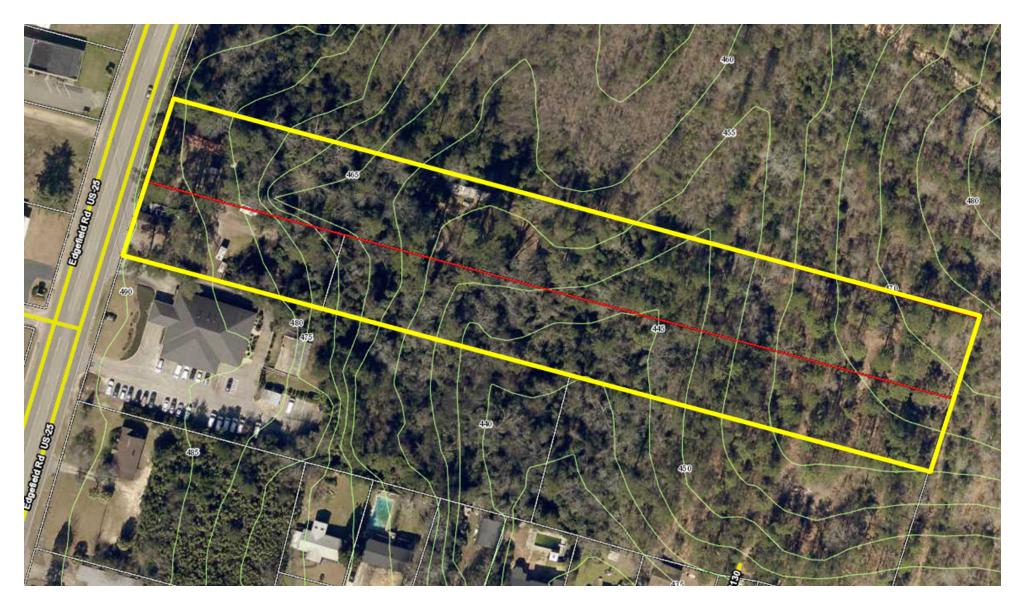

ting Sports Complex, hosting world-class trap, skeet, and sporting clays competitions as well as shooting and outdoor sports education. Several golf clubs are within minutes. Traffic is excellent with 28k ADT on Hwy 25 and 40k ADT on I-20. Many neighborhoods with thousands of rooftops are nearby with many more being built. Detailed demographics are available upon request. Please contact Joel Presley for more information.

JOEL PRESLEY 803.279.2060 presleyrealty@gmail.com

# **ADDITIONAL PHOTOS**

729 Edgefield Rd, North Augusta, SC 29841











JOEL PRESLEY 803.279.2060 presleyrealty@gmail.com

# **AERIAL MAP**

729 Edgefield Rd, North Augusta, SC 29841





## **ZONING MAP**

729 Edgefield Rd, North Augusta, SC 29841





# **AERIAL MAP**

729 Edgefield Rd, North Augusta, SC 29841





# LOCATION MAPS

729 Edgefield Rd, North Augusta, SC 29841







# **DEMOGRAPHICS MAP**

729 Edgefield Rd, North Augusta, SC 29841





| POPULATION                            | 1 MILE              | 3 MILES           | 5 MILES               |
|---------------------------------------|---------------------|-------------------|-----------------------|
| Total population                      | 4,123               | 25,722            | 55,264                |
| Median age                            | 33.4                | 37.9              | 38.7                  |
| Median age (Male)                     | 31.1                | 35.3              | 36.7                  |
| Median age (Female)                   | 35.6                | 40.2              | 40.4                  |
|