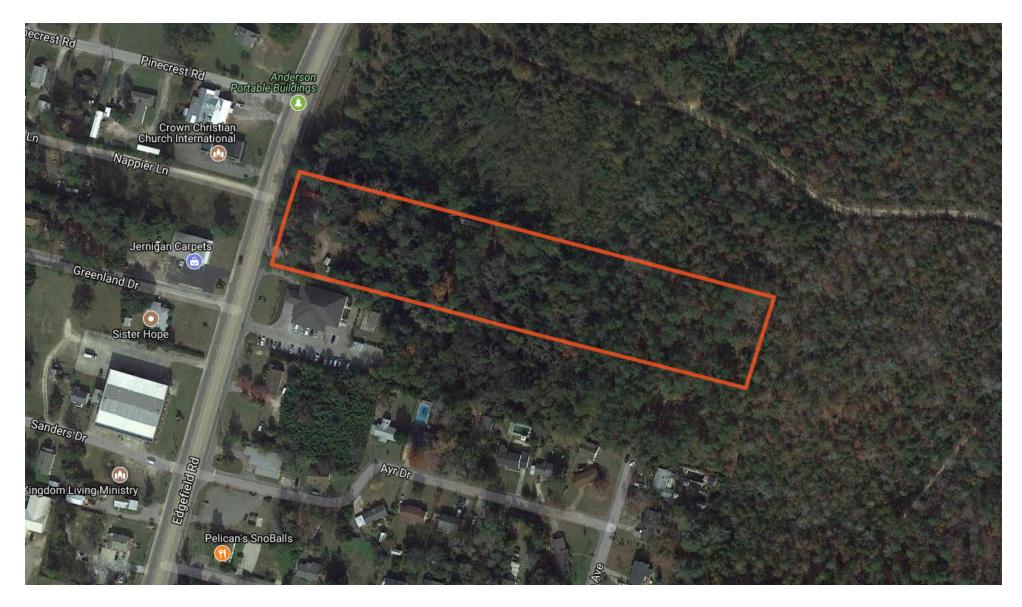

SubAir Golf (greens systems). Exclusive and beautiful Sage Valley Golf Club is here as well. Just up the road is the Palmetto Shooting Sports Complex, hosting world-class trap, skeet, and sporting clays competitions as well as shooting and outdoor sports education. Several golf clubs are within minutes. Traffic is excellent with 28k ADT on Hwy 25 and 40k ADT on I-20. Many neighborhoods with thousands of rooftops are nearby with many more being built. Detailed demographics are available upon request. Please contact Joel Presley for more information.

JOEL PRESLEY 803.279.2060 presleyrealty@gmail.com

# **ADDITIONAL PHOTOS**

729 Edgefield Rd, North Augusta, SC 29841











JOEL PRESLEY 803.279.2060 presleyrealty@gmail.com

# **AERIAL MAP**

729 Edgefield Rd, North Augusta, SC 29841





## **ZONING MAP**

729 Edgefield Rd, North Augusta, SC 29841





# **AERIAL MAP**

729 Edgefield Rd, North Augusta, SC 29841





# LOCATION MAPS

729 Edgefield Rd, North Augusta, SC 29841







# **DEMOGRAPHICS MAP**

729 Edgefield Rd, North Augusta, SC 29841





| POPULATION                            | 1 MILE              | 3 MILES           | 5 MILES               |
|---------------------------------------|---------------------|-------------------|-----------------------|
| Total population                      | 4,123               | 25,722            | 55,264                |
| Median age                            | 33.4                | 37.9              | 38.7                  |
| Median age (Male)                     | 31.1                | 35.3              | 36.7