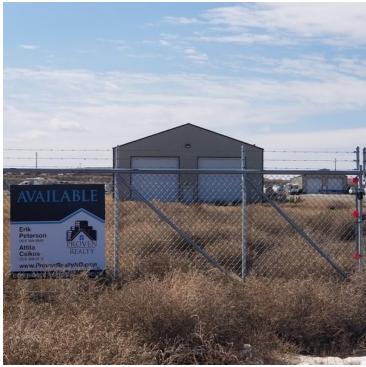

### INDUSTRIAL PROPERTY FOR SALE

6011 138TH AVE NW, WILLISTON, ND 58801

### RJ CORMAN-5,000 SQ FT SHOP ON 10 ACRES WITH OFFICE TRAILER

#### **PROPERTY OVERVIEW**

Hard To Find Shop On A 10 Acre Fenced Lot.

#### **PROPERTY HIGHLIGHTS**

- 5K Sq Ft. Shop On 10 Acres, Fenced & Improved
- CASH SALE PRICE = \$1,200,000
- 5,000 Sq Foot Shop, Dimensions: 50' X 100'
- +/-10 Acres Graded & Mostly Stabilized
- Good Location, Just off 60th Ave NW, On the New Airport Road Which Will Be Payed Soon
- Functional Design-Built in 2017
- One Drive Through Bay & One Drive In Bay
- Three Large 14 foot Overhead Doors
- Functional Design With 16' Eave Height
- Large Security Fence With Sliding Gate
- · High Quality, Reinforced Concrete Floor