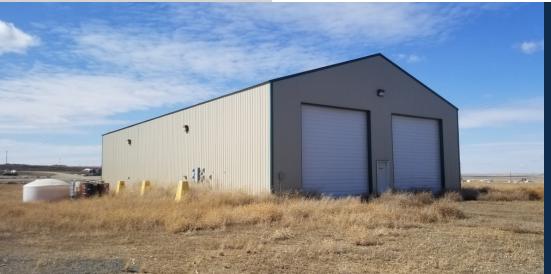

#### **PROPERTY OVERVIEW**

Hard To Find Shop On A 10 Acre Fenced Lot.

#### **PROPERTY HIGHLIGHTS**

- 5K Sq Ft. Shop On 10 Acres, Fenced & Improved
- CASH SALE PRICE = \$1,200,000
- 5,000 Sq Foot Shop, Dimensions: 50' X 100'
- +/-10 Acres Graded & Mostly Stabilized
- Good Location, Just off 60th Ave NW, On the New Airport Road Which Will Be Payed Soon
- Functional Design-Built in 2017
- One Drive Through Bay & One Drive In Bay
- Three Large 14 foot Overhead Doors
- Functional Design With 16' Eave Height
- Large Security Fence With Sliding Gate
- · High Quality, Reinforced Concrete Floor