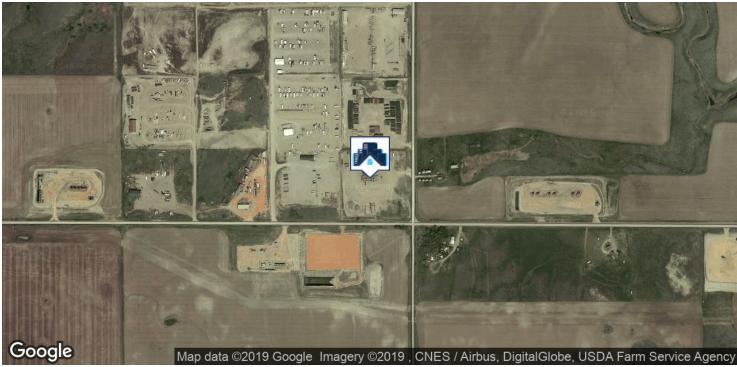

### **LOCATION OVERVIEW**

Just Off 60th St. NW, 5 miles north of Williston, One Mile West of Highway 85 N. Close Proximity To The New Airport. Road is Scheduled To Be Paved in 2019

### AERIAL MAPS

### RETAILER MAP