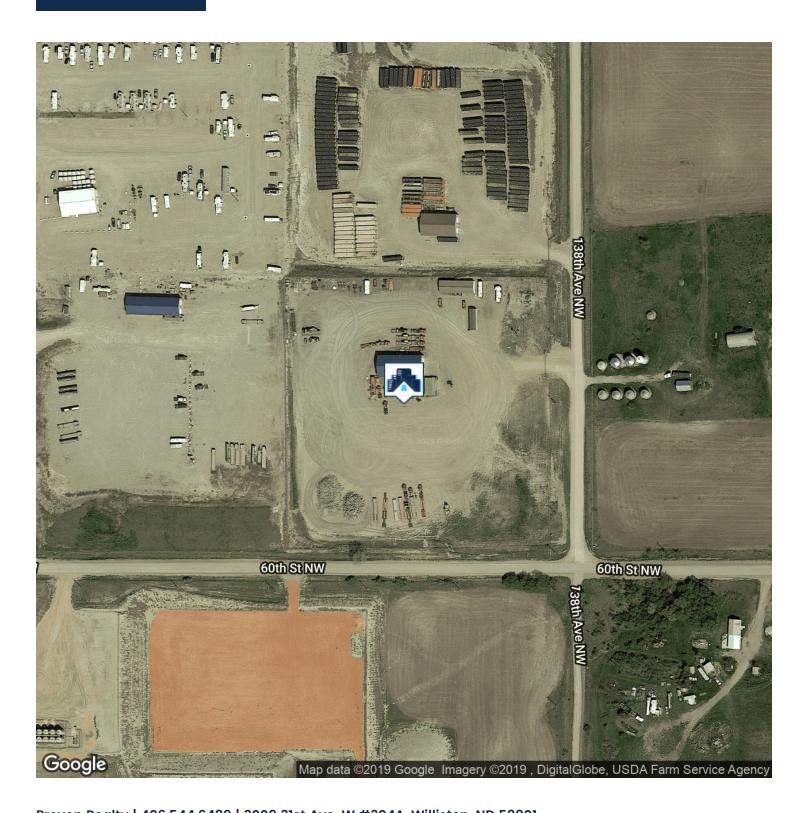

### **LOCATION OVERVIEW**

Just Off 60th St. NW, 5 miles north of Williston, One Mile West of Highway 85 N. Close Proximity To The New Airport. Road is Scheduled To Be Paved in 2019

### AERIAL MAPS

#### **PROVEN REALTY**

3009 31st Ave. W #304A Williston, ND 58801 406.544.6489