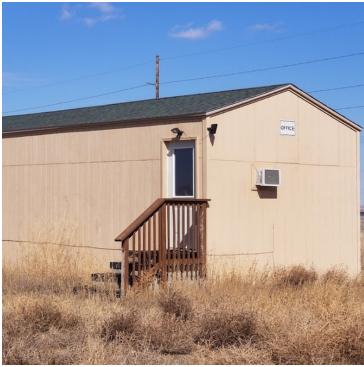

### RJ CORMAN-5,000 SQ FT SHOP ON 10 ACRES WITH OFFICE TRAILER

#### **PROPERTY HIGHLIGHTS**

- 5K Sq Ft. Shop On 10 Acres, Fenced & Improved
- CASH SALE PRICE = \$1,200,000
- 5,000 Sq Foot Shop, Dimensions: 50' X 100'
- +/-10 Acres Graded & Mostly Stabilized
- Good Location, Just off 60th Ave NW, On the New Airport Road Which Will Be Payed Soon
- Functional Design-Built in 2017
- One Drive Through Bay & One Drive In Bay
- Three Large 14 foot Overhead Doors
- Functional Design With 16' Eave Height
- Large Security Fence With Sliding Gate
- · High Quality, Reinforced Concrete Floor