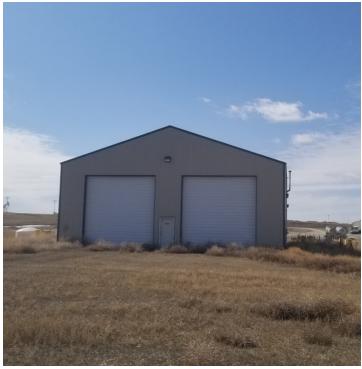

#### **PROPERTY HIGHLIGHTS**

- 5K Sq Ft. Shop On 10 Acres, Fenced & Improved
- CASH SALE PRICE = \$1,200,000
- 5,000 Sq Foot Shop, Dimensions: 50' X 100'
- +/-10 Acres Graded & Mostly Stabilized
- Good Location, Just off 60th Ave NW, On the New Airport Road Which Will Be Payed Soon
- Functional Design-Built in 2017
- One Drive Through Bay & One Drive In Bay
- Three Large 14 foot Overhead Doors
- Functional Design With 16' Eave Height
- Large Security Fence With Sliding Gate
- · High Quality, Reinforced Concrete Floor

# PROPERTY DETAILS & HIGHLIGHTS

RJ Corman-5,000 SQ FT Shop On 10

Property Name: Acres With Office Trailer

Property 6011 138th Ave NW, Williston, ND

Address: 58801

Property Type: Industrial

Lot Size: 10.0 AC

Building Size: 5,000 SF

Rail Access: N/A