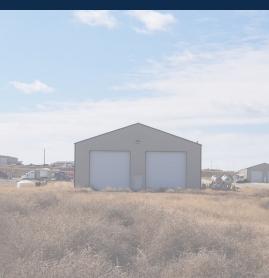

#### **PROPERTY OVERVIEW**

Hard To Find Shop On A 10 Acre Fenced Lot.

#### **PROPERTY HIGHLIGHTS**

- 5K Sq Ft. Shop On 10 Acres, Fenced & Improved
- CASH SALE PRICE = \$1,200,000
- 5,000 Sq Foot Shop, Dimensions: 50' X 100'
- +/-10 Acres Graded & Mostly Stabilized
- Good Location, Just off 60th Ave NW, On the New Airport Road Which Will Be Payed Soon
- Functional Design-Built in 2017
- One Drive Through Bay & One Drive In Bay
- Three Large 14 foot Overhead Doors
- Functional Design With 16' Eave Height
- Large Security Fence With Sliding Gate
- · High Quality, Reinforced Concrete Floor