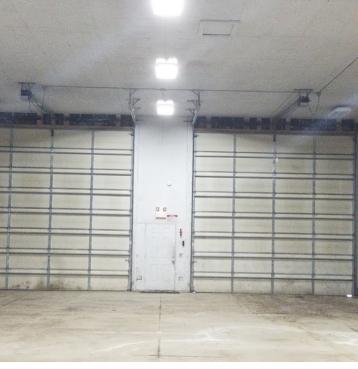

#### **PROPERTY HIGHLIGHTS**

- 5K Sq Ft. Shop On 10 Acres, Fenced & Improved
- CASH SALE PRICE = \$1,200,000
- 5,000 Sq Foot Shop, Dimensions: 50' X 100'
- +/-10 Acres Graded & Mostly Stabilized
- Good Location, Just off 60th Ave NW, On the New Airport Road Which Will Be Payed Soon
- Functional Design-Built in 2017
- One Drive Through Bay & One Drive In Bay
- Three Large 14 foot Overhead Doors
- Functional Design With 16' Eave Height
- Large Security Fence With Sliding Gate
- · High Quality, Reinforced Concrete Floor