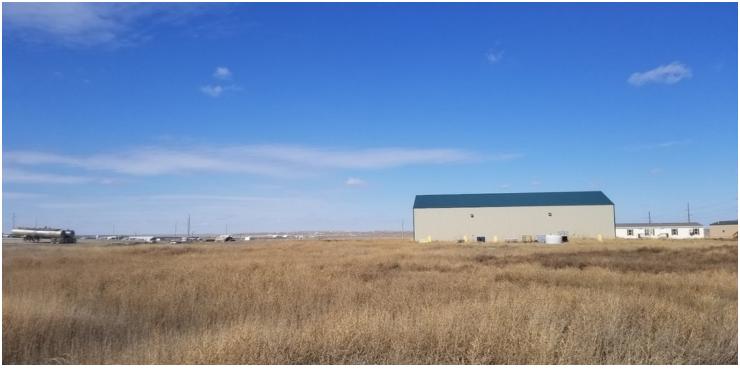

#### **PROPERTY OVERVIEW**

Hard To Find Shop On A 10 Acre Fenced Lot.

#### **PROPERTY HIGHLIGHTS**

- 5K Sq Ft. Shop On 10 Acres, Fenced & Improved
- CASH SALE PRICE = \$1,200,000
- 5,000 Sq Foot Shop, Dimensions: 50' X 100'
- +/-10 Acres Graded & Mostly Stabilized
- Good Location, Just off 60th Ave NW, On the New Airport Road Which Will Be Payed Soon
- Functional Design-Built in 2017
- One Drive Through Bay & One Drive In Bay
- Three Large 14 foot Overhead Doors
- Functional Design With 16' Eave Height
- Large Security Fence With Sliding Gate
- · High Quality, Reinforced Concrete Floor