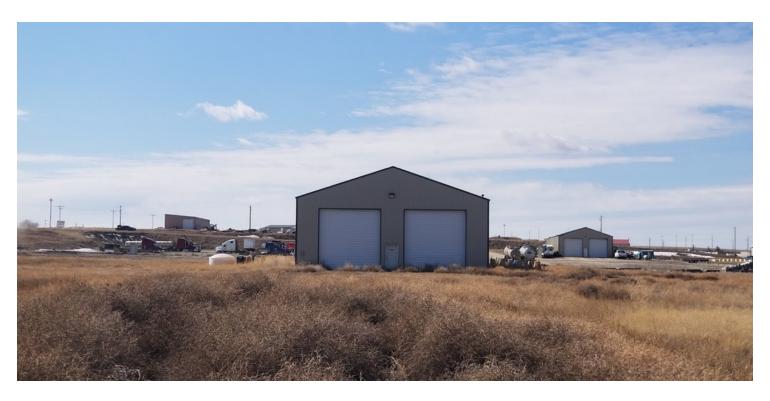

#### **PROPERTY OVERVIEW**

Hard To Find Shop On A 10 Acre Fenced Lot.

#### **PROPERTY HIGHLIGHTS**

- 5K Sq Ft. Shop On 10 Acres, Fenced & Improved
- CASH SALE PRICE = \$1,200,000
- 5,000 Sq Foot Shop, Dimensions: 50' X 100'
- +/-10 Acres Graded & Mostly Stabilized
- Good Location, Just off 60th Ave NW, On the New Airport Road Which Will Be Payed Soon
- Functional Design-Built in 2017
- One Drive Through Bay & One Drive In Bay
- Three Large 14 foot Overhead Doors
- Functional Design With 16' Eave Height
- Large Security Fence With Sliding Gate
- · High Quality, Reinforced Concrete Floor