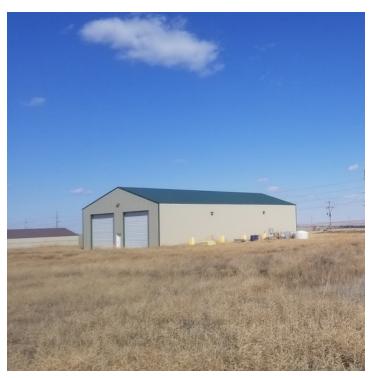

#### **PROPERTY OVERVIEW**

Hard To Find Shop On A 10 Acre Fenced Lot.

#### **PROPERTY HIGHLIGHTS**

- 5K Sq Ft. Shop On 10 Acres, Fenced & Improved
- CASH SALE PRICE = \$1,200,000
- 5,000 Sq Foot Shop, Dimensions: 50' X 100'
- +/-10 Acres Graded & Mostly Stabilized
- Good Location, Just off 60th Ave NW, On the New Airport Road Which Will Be Payed Soon
- Functional Design-Built in 2017
- One Drive Through Bay & One Drive In Bay
- Three Large 14 foot Overhead Doors
- Functional Design With 16' Eave Height
- Large Security Fence With Sliding Gate
- · High Quality, Reinforced Concrete Floor