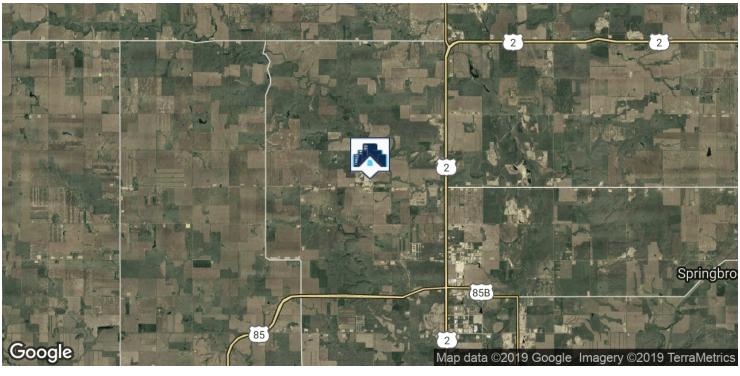

### **LOCATION OVERVIEW**

Just Off 60th St. NW, 5 miles north of Williston, One Mile West of Highway 85 N. Close Proximity To The New Airport. Road is Scheduled To Be Paved in 2019

# LOCATION MAPS

### AERIAL MAPS