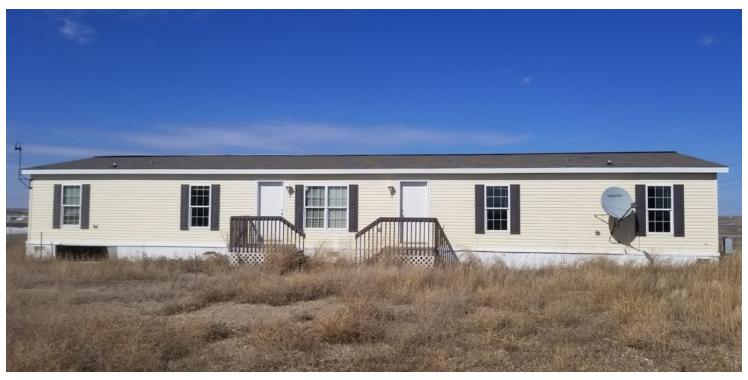

### INDUSTRIAL PROPERTY FOR SALE

6011 138TH AVE NW, WILLISTON, ND 58801

### RJ CORMAN-5,000 SQ FT SHOP ON 10 ACRES WITH OFFICE TRAILER

#### **PROPERTY OVERVIEW**

Hard To Find Shop On A 10 Acre Fenced Lot.

#### **PROPERTY HIGHLIGHTS**

- 5K Sq Ft. Shop On 10 Acres, Fenced & Improved
- CASH SALE PRICE = \$1,200,000
- 5,000 Sq Foot Shop, Dimensions: 50' X 100'
- +/-10 Acres Graded & Mostly Stabilized
- Good Location, Just off 60th Ave NW, On the New Airport Road Which Will Be Payed Soon
- Functional Design-Built in 2017
- One Drive Through Bay & One Drive In Bay
- Three Large 14 foot Overhead Doors
- Functional Design With 16' Eave Height
- Large Security Fence With Sliding Gate
- · High Quality, Reinforced Concrete Floor

### **LOCATION OVERVIEW**

Just Off 60th St. NW, 5 miles north of Williston, One Mile West of Highway 85 N. Close Proximity To The New Airport. Road is Scheduled To Be Paved in 2019