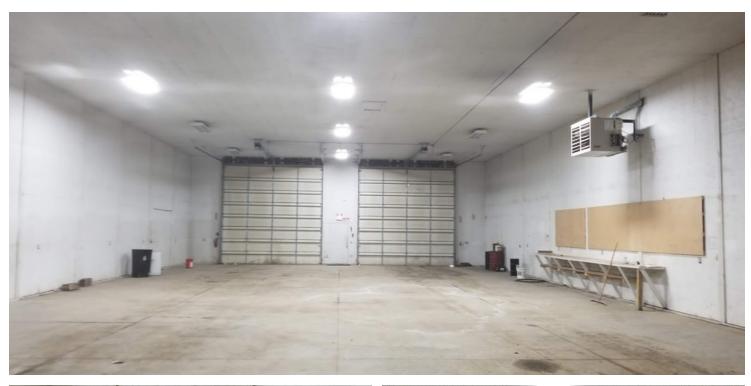

#### **PROPERTY HIGHLIGHTS**

- 5K Sq Ft. Shop On 10 Acres, Fenced & Improved
- CASH SALE PRICE = \$1,200,000
- 5,000 Sq Foot Shop, Dimensions: 50' X 100'
- +/-10 Acres Graded & Mostly Stabilized
- Good Location, Just off 60th Ave NW, On the New Airport Road Which Will Be Payed Soon
- Functional Design-Built in 2017
- One Drive Through Bay & One Drive In Bay
- Three Large 14 foot Overhead Doors
- Functional Design With 16' Eave Height
- Large Security Fence With Sliding Gate
- · High Quality, Reinforced Concrete Floor

# PROPERTY DETAILS & HIGHLIGHTS

RJ Corman-5,000 SQ FT Shop On 10

Property Name: Acres With Office Trailer

Property 6011 138th Ave NW, Williston, ND

Address: 58801

Property Type: Industrial

Lot Size: 10.0 AC

Building Size: 5,000 SF

Rail Access: N/A