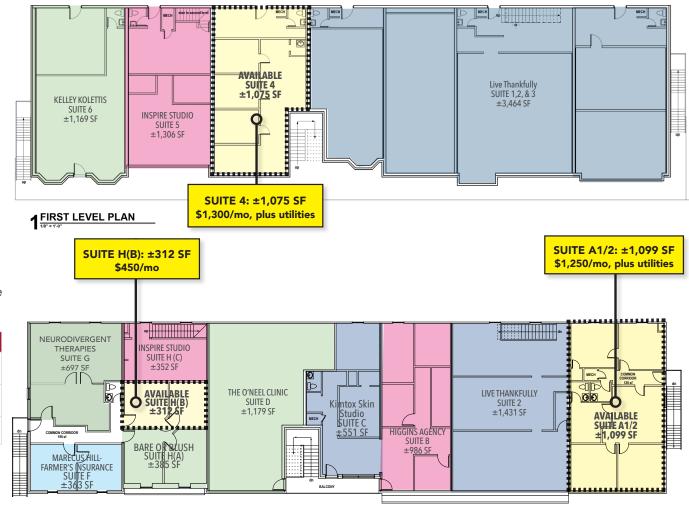

#### AVAILABLE

**SUITE A1/2:** ±1,099 SF **SUITE H(B):** ±312 SF **SUITE 4:** ±1,075 SF

### PRICING

SUITE A1/2: \$1,250/mo, plus utilities SUITE H(B): \$450/mo SUITE 4: \$1,300/mo, plus utilities

## **TRAFFIC COUNTS**

I-430: 105,350 VPD N. Rodney Parham Rd: 28,500 VPD

2 SECOND LEVEL PLAN

BROOKE MILLER AGENT | PARTNER O 501.375.3200 | D 501.244.7570 bmiller@kelleycp.com