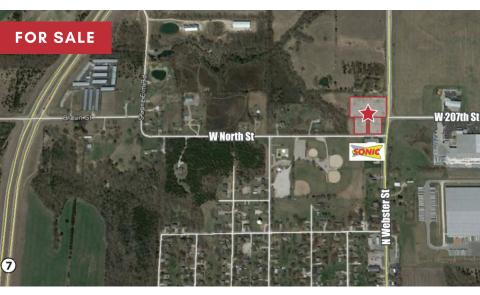

## \$150,000

|   |                                         | DEMOGRAPHICS              | 1 MILE   | 3 MILE   | 5 MILE   |
|---|-----------------------------------------|---------------------------|----------|----------|----------|
| • | GREAT CORNER LOCATION ON N WEBSTER      | 2018 AVE HOUSEHOLD INCOME | \$87,511 | \$95,508 | \$98,440 |
| • | 3 LOTS - 29,360 SF, 29,530 SF, 1.7 ACRE |                           |          |          |          |

- 132,942 SF TOTAL, 2.85 ACRES
- SE LOT C-2 ZONE, SW LOT & N LOT RESIDENTIAL
- ALL 3 LOTS HAE COMMERCIAL ZONING POTENTIAL

## TRAFFIC COUNTS

| HWY 7   | 24,080 CARS PER DAY |
|---------|---------------------|
| HWY 169 | 17,200 CARS PER DAY |

The information above has been obtained from sources believed reliable. While we do not doubt its accuracy we have not verified it and make no guarantee, warranty or representation about it. It is your responsibility to independently confirm its accuracy and completeness. Any projections, opinions, assumptions, or estimates used are for example only and do not represent the current or future performance of the property. You and your advisors should conduct a careful, independent investigation of the property to determine to your satisfaction the suitability of the property for your needs. © 2020