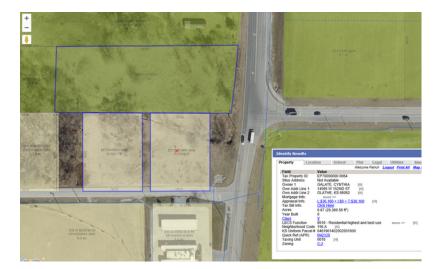

## \$150,000

|   |                                         | DEMOGRAPHICS              | 1 MILE   | 3 MILE   | 5 MILE   |
|---|-----------------------------------------|---------------------------|----------|----------|----------|
| • | GREAT CORNER LOCATION ON N WEBSTER      | 2018 AVE HOUSEHOLD INCOME | \$87,511 | \$95,508 | \$98,440 |
| • | 3 LOTS - 29,360 SF, 29,530 SF, 1.7 ACRE |                           |          |          |          |

- 132,942 SF TOTAL, 2.85 ACRES
- SE LOT C-2 ZONE, SW LOT & N LOT RESIDENTIAL
- ALL 3 LOTS HAE COMMERCIAL ZONING POTENTIAL