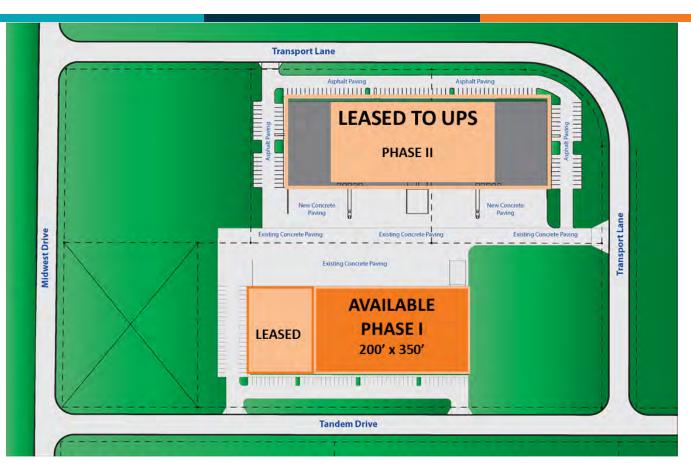

#### PROPERTY HIGHLIGHTS

- · Can be sub-divided
- 1800 amp 270/480 power
- 200' deep x 350' wide
- 24' Clear height
- 50' wide X 66'8" bays
- ESFR wet sprinkler, NFPA 13
- · Natural gas heat
- · Dock high and drive-in doors
- Taxes (2023): \$104,382.34
- Specials: Installments: \$44,052.10 / Balance: \$229,927.31

#### OFFERING SUMMARY

| Lease Rate SF/Yr:        | \$7.50 (NNN)                                                                                             |
|--------------------------|----------------------------------------------------------------------------------------------------------|
| Lease Rate Monthly:      | \$12,500 - \$43,750 (NNN)                                                                                |
| Building Size:           | 100,000 SF                                                                                               |
| Available SF:            | 20,000 - 70,000 SF                                                                                       |
| Zoning:                  | MA - Light Industrial                                                                                    |
| Tenant Responsibility:   | Real Estate Taxes, Building Insurance,<br>Common Area Expenses, All Utilities,<br>and Renter's Insurance |
| Landlord Responsibility: | Structural integrity of the exterior walls, roof, & foundation                                           |