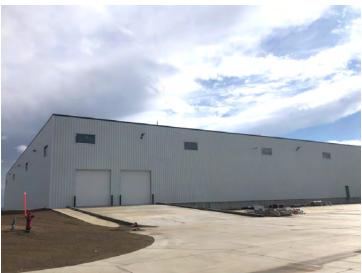

|
| Building Size:           | 100,000 SF                                                                                               |
| Available SF:            | 20,000 - 70,000 SF                                                                                       |
| Zoning:                  | MA - Light Industrial                                                                                    |
| Tenant Responsibility:   | Real Estate Taxes, Building Insurance,<br>Common Area Expenses, All Utilities,<br>and Renter's Insurance |
| Landlord Responsibility: | Structural integrity of the exterior walls, roof, & foundation                                           |









# **ADDITIONAL PHOTOS**









# **ADDITIONAL PHOTOS**













# **SURROUNDING AREA**









### **DEMOGRAPHICS MAP & REPORT**



| POPULATION                           | 1 MILE     | 5 MILES       | 10 MILES |
|--------------------------------------|------------|---------------|----------|
| Total Population                     | 399        | 50,106        | 106,277  |
| Average Age                          | 30.5       | 36.0          | 37.1     |
| Average Age (Male)                   | 31.0       | 33.8          | 35.3     |
| Average Age (Female)                 | 29.5       | 40.3          | 39.7     |
| HOUSEHOLDS & INCOME                  | 1 MILE     | 5 MILES       | 10 MILES |
|                                      |            |               |          |
| Total Households                     | 1