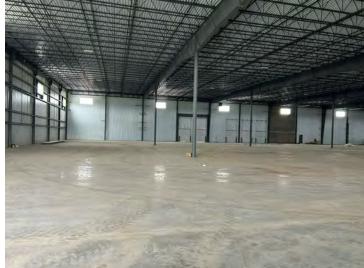

|
| Building Size:           | 100,000 SF                                                                                               |
| Available SF:            | 20,000 - 70,000 SF                                                                                       |
| Zoning:                  | MA - Light Industrial                                                                                    |
| Tenant Responsibility:   | Real Estate Taxes, Building Insurance,<br>Common Area Expenses, All Utilities,<br>and Renter's Insurance |
| Landlord Responsibility: | Structural integrity of the exterior walls, roof, & foundation                                           |









# **ADDITIONAL PHOTOS**









# **ADDITIONAL PHOTOS**













# **SURROUNDING AREA**









### **DEMOGRAPHICS MAP & REPORT**



| POPULATION                           | 1 MILE     | 5 MILES       | 10 MILES |
|--------------------------------------|------------|---------------|----------|
| Total Population                     | 399        | 50,106        | 106,277  |
| Average Age                          | 30.5       | 36.0          | 37.1     |
| Average Age (Male)                   | 31.0       | 33.8          | 35.3     |
| Average Age (Female)                 | 29.5       | 40.3          | 39.7     |
| HOUSEHOLDS & INCOME                  | 1 MILE     | 5 MILES       | 10 MILES |
|                                      |            |               |          |
| Total Households                     | 129        | 21,572        | 44,78