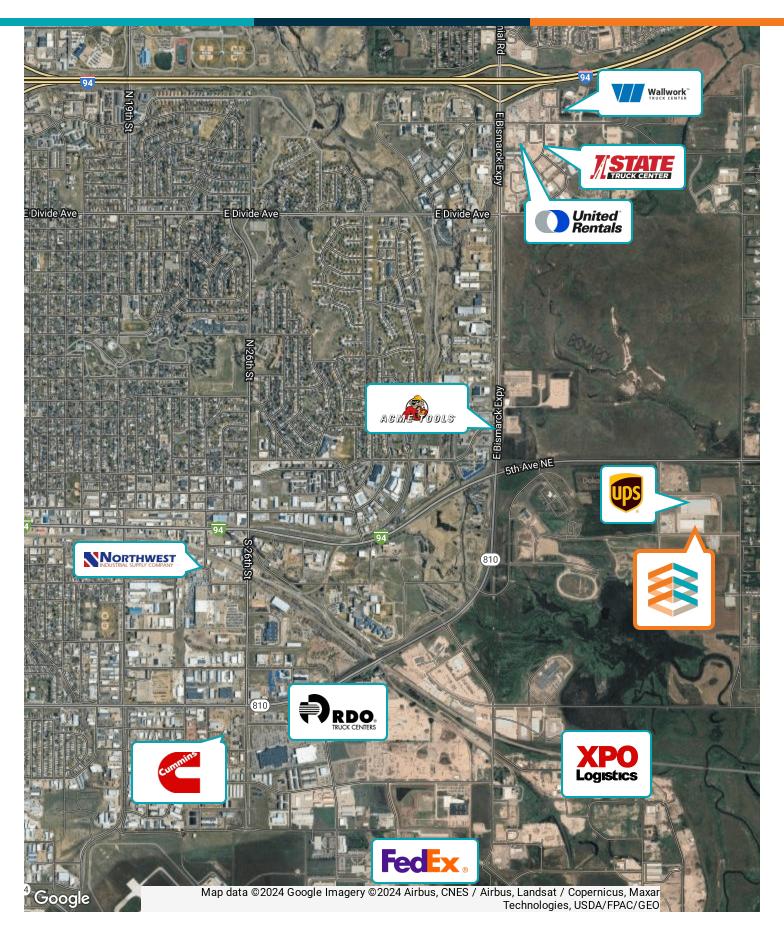

|
| Building Size:           | 100,000 SF                                                                                               |
| Available SF:            | 20,000 - 70,000 SF                                                                                       |
| Zoning:                  | MA - Light Industrial                                                                                    |
| Tenant Responsibility:   | Real Estate Taxes, Building Insurance,<br>Common Area Expenses, All Utilities,<br>and Renter's Insurance |
| Landlord Responsibility: | Structural integrity of the exterior walls, roof, & foundation                                           |









# **ADDITIONAL PHOTOS**









# **ADDITIONAL PHOTOS**













# **SURROUNDING AREA**









### **DEMOGRAPHICS MAP & REPORT**



| POPULATION                           | 1 MILE     | 5 MILES       | 10 MILES |
|--------------------------------------|------------|---------------|----------|
| Total Population                     | 399        | 50,106        | 106,277  |
| Average Age                          | 30.5       | 36.0          | 37.1     |
| Average Age (Male)                   | 31.0       | 33.8          | 35.3     |
| Average Age (Female)                 | 29.5       | 40.3          | 39.7     |
| HOUSEHOLDS & INCOME                  | 1 MILE     | 5 MILES       | 10 MILES |
|                                      |            |               |          |
| Total Households                     | 129        | 21,572        | 44,783   |
| Total Households # of Pe