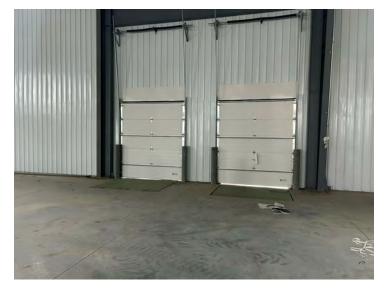

|
| Building Size:           | 100,000 SF                                                                                               |
| Available SF:            | 20,000 - 70,000 SF                                                                                       |
| Zoning:                  | MA - Light Industrial                                                                                    |
| Tenant Responsibility:   | Real Estate Taxes, Building Insurance,<br>Common Area Expenses, All Utilities,<br>and Renter's Insurance |
| Landlord Responsibility: | Structural integrity of the exterior walls, roof, & foundation                                           |









# **ADDITIONAL PHOTOS**









# **ADDITIONAL PHOTOS**













# **SURROUNDING AREA**









### **DEMOGRAPHICS MAP & REPORT**



| POPULATION                           | 1 MILE     | 5 MILES       | 10 MILES |
|--------------------------------------|------------|---------------|----------|
| Total Population                     | 399        | 50,106        | 106,277  |
| Average Age                          | 30.5       | 36.0          | 37.1     |
| Average Age (Male)                   | 31.0       | 33.8          | 35.3     |
| Average Age (Female)                 | 29.5       | 40.3          | 39.7     |
| HOUSEHOLDS & INCOME                  | 1 MILE     | 5 MILES       | 10 MILES |
|                                      |            |               |          |
| Total Households                     | 129        | 21,572        | 44,