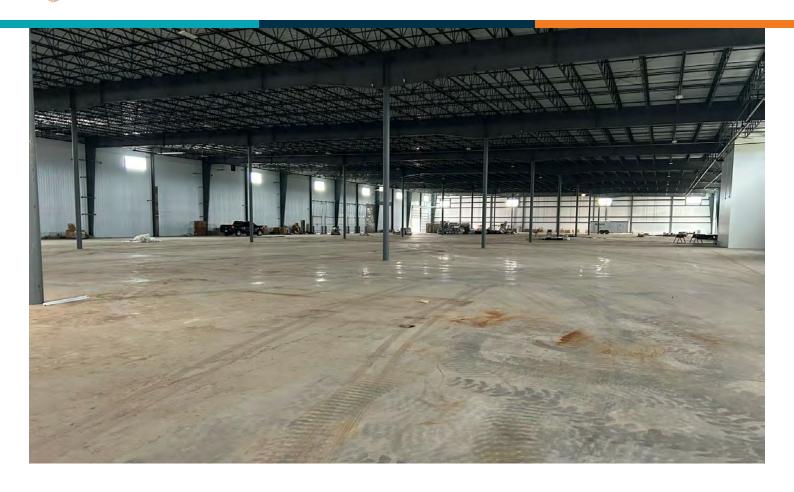

|
| Building Size:           | 100,000 SF                                                                                               |
| Available SF:            | 20,000 - 70,000 SF                                                                                       |
| Zoning:                  | MA - Light Industrial                                                                                    |
| Tenant Responsibility:   | Real Estate Taxes, Building Insurance,<br>Common Area Expenses, All Utilities,<br>and Renter's Insurance |
| Landlord Responsibility: | Structural integrity of the exterior walls, roof, & foundation                                           |









# **ADDITIONAL PHOTOS**









# **ADDITIONAL PHOTOS**













# **SURROUNDING AREA**









### **DEMOGRAPHICS MAP & REPORT**



| POPULATION                           | 1 MILE     | 5 MILES       | 10 MILES |
|--------------------------------------|------------|---------------|----------|
| Total Population                     | 399        | 50,106        | 106,277  |
| Average Age                          | 30.5       | 36.0          | 37.1     |
| Average Age (Male)                   | 31.0       | 33.8          | 35.3     |
| Average Age (Female)                 | 29.5       | 40.3          | 39.7     |
| HOUSEHOLDS & INCOME                  | 1 MILE     | 5 MILES       | 10 MILES |
|                                      |            |               |          |
| Total Households                     | 129        | 21,572        | 4