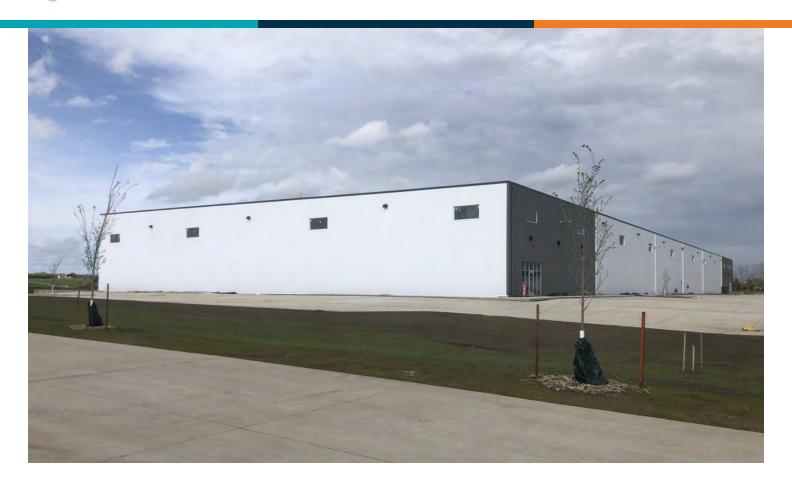

NNN)                                                                                |
| Building Size:           | 100,000 SF                                                                                               |
| Available SF:            | 20,000 - 70,000 SF                                                                                       |
| Zoning:                  | MA - Light Industrial                                                                                    |
| Tenant Responsibility:   | Real Estate Taxes, Building Insurance,<br>Common Area Expenses, All Utilities,<br>and Renter's Insurance |
| Landlord Responsibility: | Structural integrity of the exterior walls, roof, & foundation                                           |









# **ADDITIONAL PHOTOS**









# **ADDITIONAL PHOTOS**













# **SURROUNDING AREA**









### **DEMOGRAPHICS MAP & REPORT**



| POPULATION                           | 1 MILE     | 5 MILES       | 10 MILES |
|--------------------------------------|------------|---------------|----------|
| Total Population                     | 399        | 50,106        | 106,277  |
| Average Age                          | 30.5       | 36.0          | 37.1     |
| Average Age (Male)                   | 31.0       | 33.8          | 35.3     |
| Average Age (Female)                 | 29.5       | 40.3          | 39.7     |
| HOUSEHOLDS & INCOME                  | 1 MILE     | 5 MILES       | 10 MILES |
|                                      |            |               |          |
| Total Households