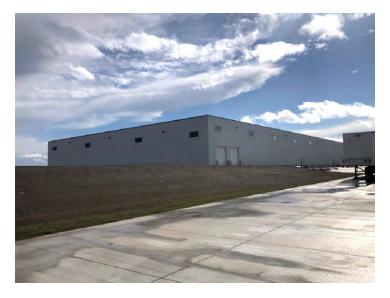

N)                                                                                |
| Building Size:           | 100,000 SF                                                                                               |
| Available SF:            | 20,000 - 70,000 SF                                                                                       |
| Zoning:                  | MA - Light Industrial                                                                                    |
| Tenant Responsibility:   | Real Estate Taxes, Building Insurance,<br>Common Area Expenses, All Utilities,<br>and Renter's Insurance |
| Landlord Responsibility: | Structural integrity of the exterior walls, roof, & foundation                                           |









# **ADDITIONAL PHOTOS**









# **ADDITIONAL PHOTOS**













# **SURROUNDING AREA**









### **DEMOGRAPHICS MAP & REPORT**



| POPULATION                           | 1 MILE     | 5 MILES       | 10 MILES |
|--------------------------------------|------------|---------------|----------|
| Total Population                     | 399        | 50,106        | 106,277  |
| Average Age                          | 30.5       | 36.0          | 37.1     |
| Average Age (Male)                   | 31.0       | 33.8          | 35.3     |
| Average Age (Female)                 | 29.5       | 40.3          | 39.7     |
| HOUSEHOLDS & INCOME                  | 1 MILE     | 5 MILES       | 10 MILES |
|                                      |            |               |          |
| Total Households                     |