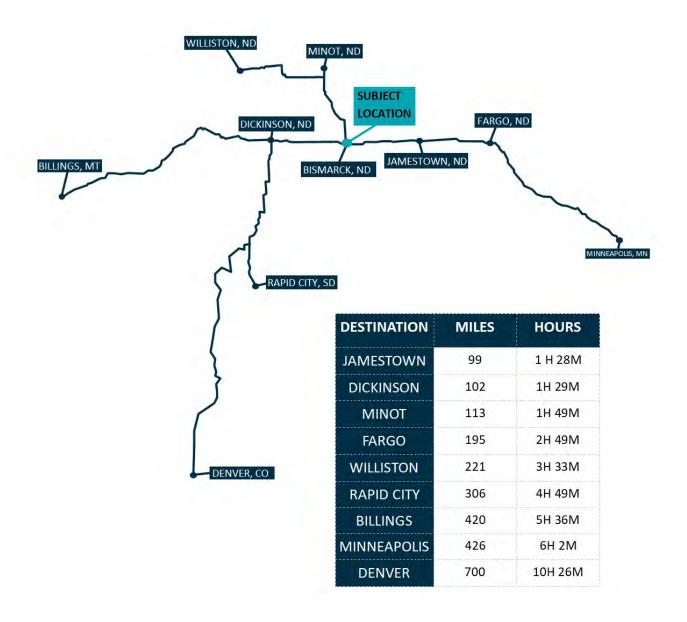

|
| Building Size:           | 100,000 SF                                                                                               |
| Available SF:            | 20,000 - 70,000 SF                                                                                       |
| Zoning:                  | MA - Light Industrial                                                                                    |
| Tenant Responsibility:   | Real Estate Taxes, Building Insurance,<br>Common Area Expenses, All Utilities,<br>and Renter's Insurance |
| Landlord Responsibility: | Structural integrity of the exterior walls, roof, & foundation                                           |









# **ADDITIONAL PHOTOS**









# **ADDITIONAL PHOTOS**













# **SURROUNDING AREA**









### **DEMOGRAPHICS MAP & REPORT**



| POPULATION                           | 1 MILE     | 5 MILES       | 10 MILES |
|--------------------------------------|------------|---------------|----------|
| Total Population                     | 399        | 50,106        | 106,277  |
| Average Age                          | 30.5       | 36.0          | 37.1     |
| Average Age (Male)                   | 31.0       | 33.8          | 35.3     |
| Average Age (Female)                 | 29.5       | 40.3          | 39.7     |
| HOUSEHOLDS & INCOME                  | 1 MILE     | 5 MILES       | 10 MILES |
|                                      |            |               |          |
| Total Households                     | 129        | 21,572        | 44,783   |
| Total Households # of Person