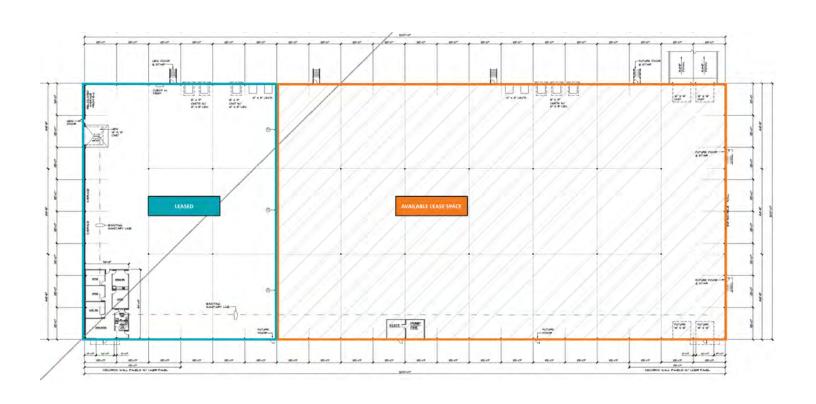

#### PROPERTY HIGHLIGHTS

- · Can be sub-divided
- 1800 amp 270/480 power
- 200' deep x 350' wide
- 24' Clear height
- 50' wide X 66'8" bays
- ESFR wet sprinkler, NFPA 13
- · Natural gas heat
- · Dock high and drive-in doors
- Taxes (2023): \$104,382.34
- Specials: Installments: \$44,052.10 / Balance: \$229,927.31

#### OFFERING SUMMARY

| Lease Rate SF/Yr:        | \$7.50 (NNN)                                                                                             |
|--------------------------|----------------------------------------------------------------------------------------------------------|
| Lease Rate Monthly:      | \$12,500 - \$43,750 (NNN)                                                                                |
| Building Size:           | 100,000 SF                                                                                               |
| Available SF:            | 20,000 - 70,000 SF                                                                                       |
| Zoning:                  | MA - Light Industrial                                                                                    |
| Tenant Responsibility:   | Real Estate Taxes, Building Insurance,<br>Common Area Expenses, All Utilities,<br>and Renter's Insurance |
| Landlord Responsibility: | Structural integrity of the exterior walls, roof, & foundation                                           |