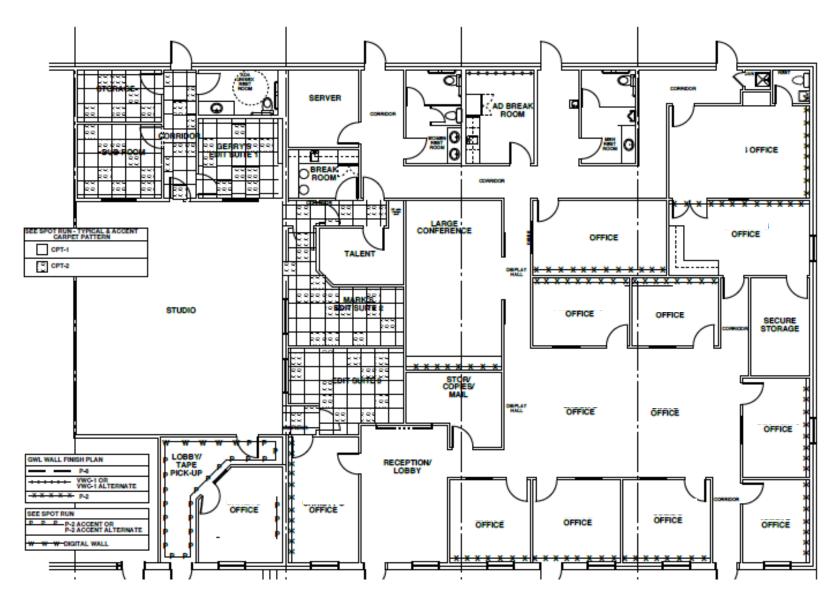

#### **AVAILABLE**

Lease Rate: \$14.00/SF

Lease Type: NNN

Available SF:  $\pm$  9,395 SF Contiguous SF:  $\pm$  9,395 SF

Year Built: 2002

#### **COMMENTS**

- Conveniently located in the heart of Pleasant Valley neighborhood and within close proximity to Rodney Parham Rd. and I-430
- Ideal for general/medical office users (currently built out for a advertising agency)
- +/- 40 shared parking spaces
- Signage opportunity along Huron Ln.
- Well-maintained property
- Less than a mile from Premier Medical Plaza a 100,000 SF clinical/surgical facility