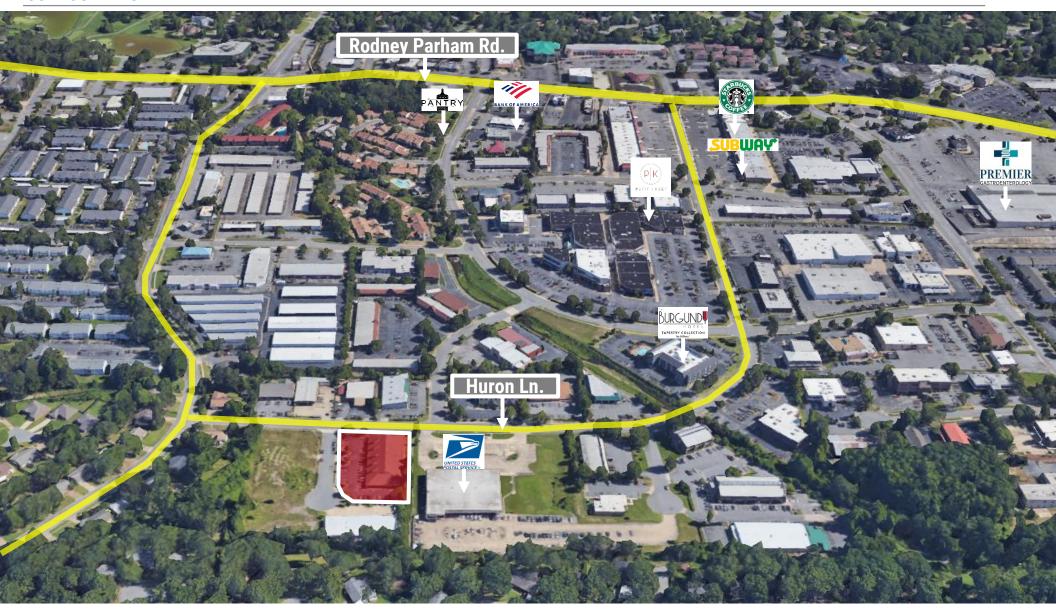

#### **AERIAL**

Chris Moses Principal, President & CEO 501.376.6555 cmoses@newmarkmtp.com Greyson Skokos Associate Director 501.376.6555 gskokos@newmarkmtp.com

Newmark Moses Tucker Partners represents the owner/landlord of the property represented herein. Although all information furnished regarding property for sale, rental, or financing is from sources deemed reliable, such information has not been verified and no express representation is made nor is any to be implied as to the accuracy thereof and it is submitted subject to errors, omissions, change of price, rental or other conditions, prior sale, lease or financing, or withdrawal without notice and to any special conditions imposed by our principal.

#### **COMMENTS**

- Conveniently located in the heart of Pleasant Valley neighborhood and within close proximity to Rodney Parham Rd. and I-430
- Ideal for general/medical office users (currently built out for a advertising agency)
- +/- 40 shared parking spaces
- Signage opportunity along Huron Ln.
- Well-maintained property
- Less than a mile from Premier Medical Plaza a 100,000 SF clinical/surgical facility