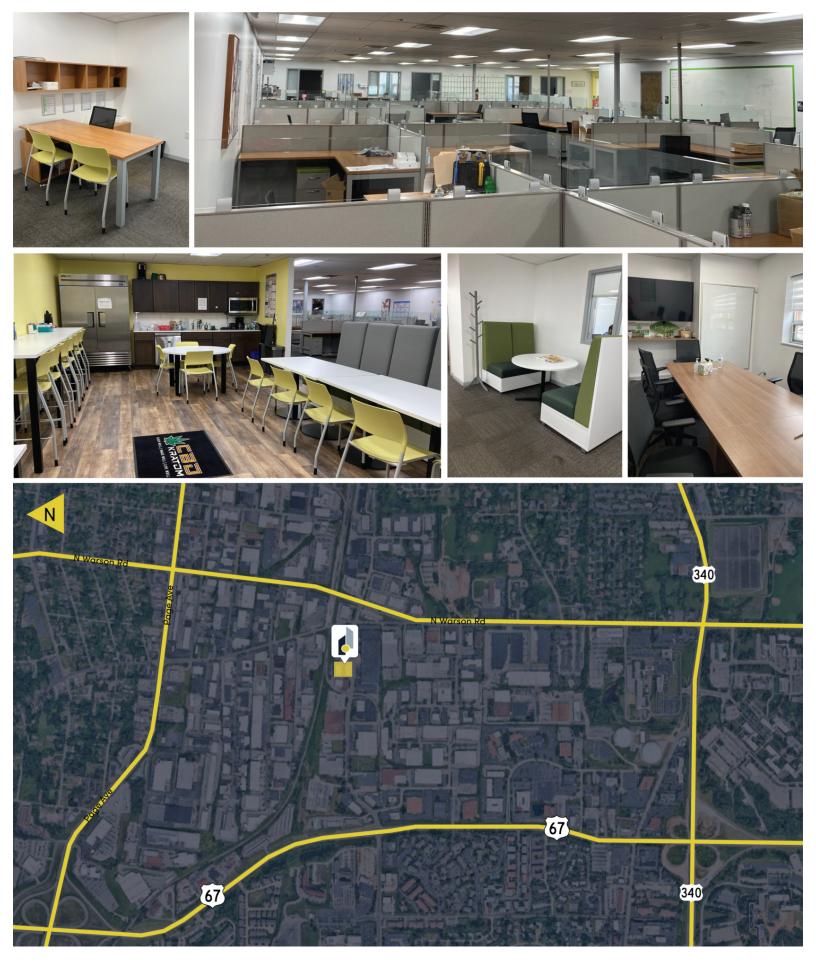

## **Property Highlights**

- 4,800 SF Available For Sublease
- Turn Key Office Space
- Plug & Play, Furniture Included
- High Quality Office Finishes
- 5 Private Offices
- Conference Room
- Break Room Area
- Large Open Work Space
- Centrally Located: Direct Access to N Lindbergh Blvd and N Warson Rd

**Floor Plan** 4,800 SF Available

\$16.00 SF/YR Full Service less janitorial

Drew Clary Principal (314) 744-8978 dclary@intcre.com

Benjamin Bacino Associate | Brokerage (314) 279-4060 bbacino@intcre.com

This information has been obtained from sources believed reliable but has not been verified for accuracy or completeness. You should conduct a careful, independent investigation of the property and verify all information. Any reliance on this information is solely at your own risk.