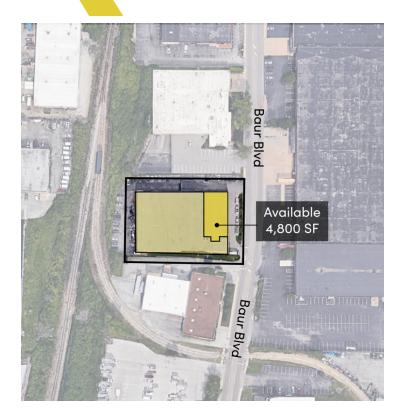

## **Property Highlights**

- 4,800 SF Available For Sublease
- Turn Key Office Space
- Plug & Play, Furniture Included
- High Quality Office Finishes
- 5 Private Offices
- Conference Room
- Break Room Area
- Large Open Work Space
- Centrally Located: Direct Access to N Lindbergh Blvd and N Warson Rd

**Floor Plan** 4,800 SF Available

\$16.00 SF/YR Full Service less janitorial

Drew Clary Principal (314) 744-8978 dclary@intcre.com

Benjamin Bacino Associate | Brokerage (314) 279-4060 bbacino@intcre.com

This information has been obtained from sources believed reliable but has not been verified for accuracy or completeness. You should conduct a careful, independent investigation of the property and verify all information. Any reliance on this information is solely at your own risk.