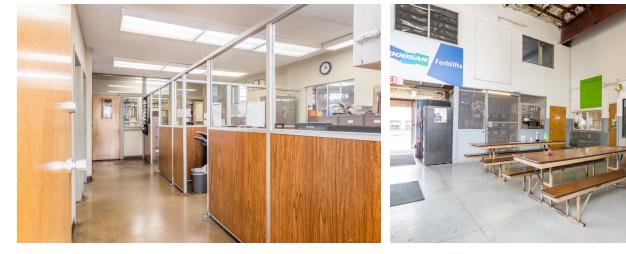

## **PROPERTY OVERVIEW**

 $\pm 20,348$  SF concrete tilt up freestanding Industrial building on  $\pm 3.68$  acres total (2 separate 2.16 Acre and 1.52 acre parcels) near a high traffic area. Thrifty and expedient alternative to new construction by avoiding a 12-month construction time delay, land acquisition/fees, and high construction costs. This move-in ready deal is an ideal configuration offering direct Jensen Avenue exposure, multiple meters, semi-pull thru access, fully fenced paved yard, wash rack, paint booth, 2-spot truck dock, fully paved concrete rear yard, air/water lines in building and yard, full yard lighting, ample power, florescent lighting throughout, and 41 parking stalls. Zoned M-3 (Heavy Industrial) in the County hooked up to City Utility Services.

Office/Showroom/Parts building of 7,000 SF offers a 800-amp panel including 5 over-sized private offices, large conference room, break-room, open reception, (2) large showroom/parts display, 2 file storage rooms, 2 large bullpen cubicle areas, and 4 restrooms. Warehouse/Service building of 8,500 SF includes two separate sections in addition to an upstairs training room and multiple downstairs offices. Paint Booth/Paint building of 4,500 SF includes 2 separate sections offering a fully approved paint booth (with floor drain) and a 400 amp panel.