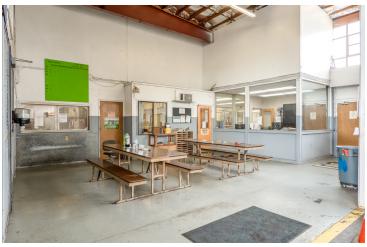

## **PROPERTY OVERVIEW**

 $\pm 20,348$  SF concrete tilt up freestanding Industrial building on  $\pm 3.68$  acres total (2 separate 2.16 Acre and 1.52 acre parcels) near a high traffic area. Thrifty and expedient alternative to new construction by avoiding a 12-month construction time delay, land acquisition/fees, and high construction costs. This move-in ready deal is an ideal configuration offering direct Jensen Avenue exposure, multiple meters, semi-pull thru access, fully fenced paved yard, wash rack, paint booth, 2-spot truck dock, fully paved concrete rear yard, air/water lines in building and yard, full yard lighting, ample power, florescent lighting throughout, and 41 parking stalls. Zoned M-3 (Heavy Industrial) in the County hooked up to City Utility Services.

Office/Showroom/Parts building of 7,000 SF offers a 800-amp panel including 5 over-sized private offices, large conference room, break-room, open reception, (2) large showroom/parts display, 2 file storage rooms, 2 large bullpen cubicle areas, and 4 restrooms. Warehouse/Service building of 8,500 SF includes two separate sections in addition to an upstairs training room and multiple downstairs offices. Paint Booth/Paint building of 4,500 SF includes 2 separate sections offering a fully approved paint booth (with floor drain) and a 400 amp panel.