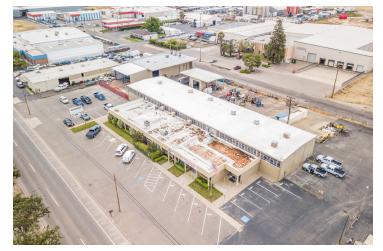

## **PROPERTY OVERVIEW**

 $\pm 20,348$  SF concrete tilt up freestanding Industrial building on  $\pm 3.68$  acres total (2 separate 2.16 Acre and 1.52 acre parcels) near a high traffic area. Thrifty and expedient alternative to new construction by avoiding a 12-month construction time delay, land acquisition/fees, and high construction costs. This move-in ready deal is an ideal configuration offering direct Jensen Avenue exposure, multiple meters, semi-pull thru access, fully fenced paved yard, wash rack, paint booth, 2-spot truck dock, fully paved concrete rear yard, air/water lines in building and yard, full yard lighting, ample power, florescent lighting throughout, and 41 parking stalls. Zoned M-3 (Heavy Industrial) in the County hooked up to City Utility Services.

#### LOCATION OVERVIEW

Located in the Heavy Industrial zoned area in south Fresno, between Freeways 99, 41, & 180. This area is considered the most desirable industrial submarket in Fresno. Subject is directly off CA-99 with easy access and great freeway visibility located south of Church Ave, north of Malaga Ave, east of HWY 99, and south of CA-180/41. Strategic "mid-cities" location to conveniently serve Fresno, Madera, Kings, Merced, and Tulare Counties. Direct Jensen Ave sign exposure located within minutes from the CA-99 Interchange.