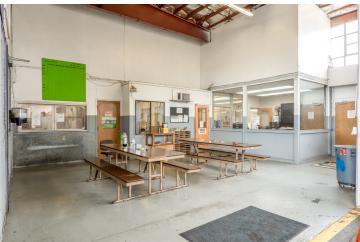

## **PROPERTY OVERVIEW**

 $\pm 20,348$  SF concrete tilt up freestanding Industrial building on  $\pm 3.68$  acres total (2 separate 2.16 Acre and 1.52 acre parcels) near a high traffic area. Thrifty and expedient alternative to new construction by avoiding a 12-month construction time delay, land acquisition/fees, and high construction costs. This move-in ready deal is an ideal configuration offering direct Jensen Avenue exposure, multiple meters, semi-pull thru access, fully fenced paved yard, wash rack, paint booth, 2-spot truck dock, fully paved concrete rear yard, air/water lines in building and yard, full yard lighting, ample power, florescent lighting throughout, and 41 parking stalls. Zoned M-3 (Heavy Industrial) in the County hooked up to City Utility Services.

Office/Showroom/Parts building of 7,000 SF offers a 800-amp panel including 5 over-sized private offices, large conference room, break-room, open reception, (2) large showroom/parts display, 2 file storage rooms, 2 large bullpen cubicle areas, and 4 restrooms. Warehouse/Service building of 8,500 SF includes two separate sections in addition to an upstairs training room and multiple downstairs offices. Paint Booth/Paint building of 4,500 SF includes 2 separate sections offering a fully approved paint booth (with floor drain) and a 400 amp panel.