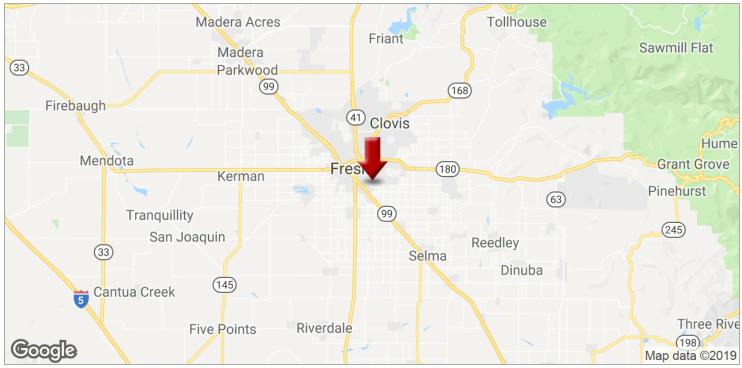

Located in the center of the heavily traveled San Joaquin Valley, Fresno is the fifth-largest city in California and is the largest city in the Central Valley with 972,297 metro residents. Lying at the foot of the Sierra Nevada Mountain Range which includes Yosemite, Kings Canyon and Sequoia National Parks, Fresno is known as the "Gateway to Yosemite". 20.8% population growth from 2006 to 2016. Fresno is approximately 200 miles north of Los Angeles and