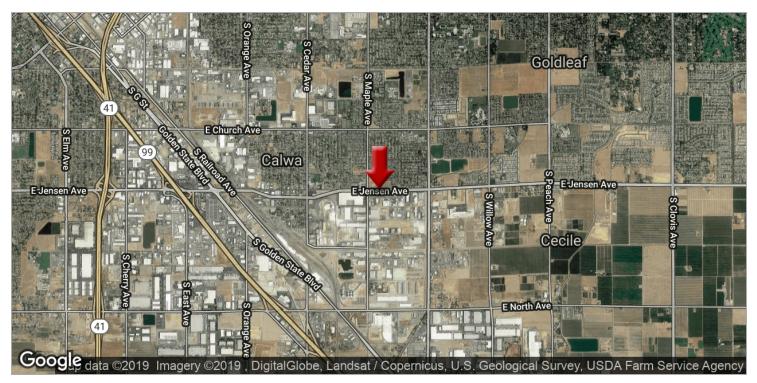

#### LOCATION OVERVIEW

Located in the Heavy Industrial zoned area in south Fresno, between Freeways 99, 41, & 180. This area is considered the most desirable industrial submarket in Fresno. Subject is directly off CA-99 with easy access and great freeway visibility located south of Church Ave, north of Malaga Ave, east of HWY 99, and south of CA-180/41. Strategic "mid-cities" location to conveniently serve Fresno, Madera, Kings, Merced, and Tulare Counties. Direct Jensen Ave sign exposure located within minutes from the CA-99 Interchange.