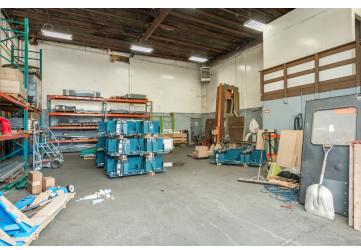

## **PROPERTY OVERVIEW**

 $\pm 20,348$  SF concrete tilt up freestanding Industrial building on  $\pm 3.68$  acres total (2 separate 2.16 Acre and 1.52 acre parcels) near a high traffic area. Thrifty and expedient alternative to new construction by avoiding a 12-month construction time delay, land acquisition/fees, and high construction costs. This move-in ready deal is an ideal configuration offering direct Jensen Avenue exposure, multiple meters, semi-pull thru access, fully fenced paved yard, wash rack, paint booth, 2-spot truck dock, fully paved concrete rear yard, air/water lines in building and yard, full yard lighting, ample power, florescent lighting throughout, and 41 parking stalls. Zoned M-3 (Heavy Industrial) in the County hooked up to City Utility Services.

Office/Showroom/Parts building of 7,000 SF offers a 800-amp panel including 5 over-sized private offices, large conference room, break-room, open reception, (2) large showroom/parts display, 2 file storage rooms, 2 large bullpen cubicle areas, and 4 restrooms. Warehouse/Service building of 8,500 SF includes two separate sections in addition to an upstairs training room and multiple downstairs offices. Paint Booth/Paint building of 4,500 SF includes 2 separate sections offering a fully approved paint booth (with floor drain) and a 400 amp panel.