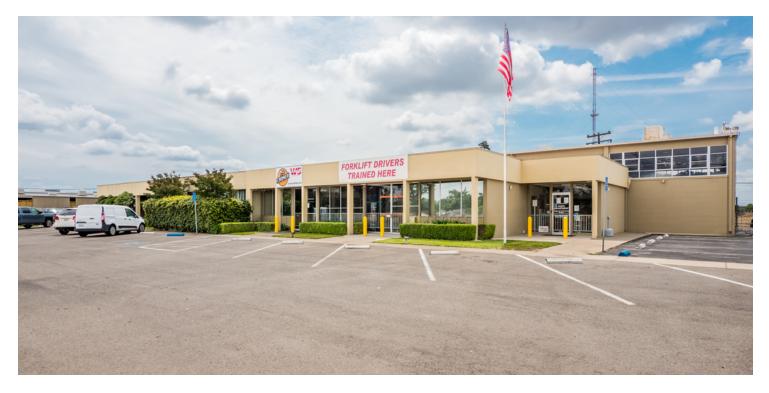

LIKE-NEW FREESTANDING ±20,348 SF INDUSTRIAL BUILDING - JENSEN EXPOSURE

4646 E Jensen Ave, Fresno, CA 93725

## **PROPERTY HIGHLIGHTS**

۰

- Concrete Tilt-Up Freestanding Buildings
- Prime Alternative To New Construction
- Ready For Immediate Occupancy ٠
- Hard to find, Heavy Industrial Zoning in County ۰
- City Utility Services & Large Fully Fenced Paved Yard Area
- ±20,348 SF Freestanding Building w/ Flexible Zoning ٠
- ±3.68 Acres: Fully Fenced Paved Yard Area .
- Fully Insulated w/ Skylights Throughout
- Excellent Access To All Major Freeways .
- 6 Ground Level Doors w/ 16' Clear Height •
- 480/277 Volt, 3-Phase 4-Wire 1,200 Amp Electric Service
- ±3,000 SF Air Conditioned/Heated Office •
- ±17,348 SF Warehouse w/ Evaporative Cooler & Reznor Heaters •
- Flexible Zoning That Allows Many Uses

## **PROPERTY OVERVIEW**

 $\pm 20,348$  SF concrete tilt up freestanding Industrial building on  $\pm 3.68$  acres total (2 separate 2.16 Acre and 1.52 acre parcels) near a high traffic area. Thrifty and expedient alternative to new construction by avoiding a 12-month construction time delay, land acquisition/fees, and high construction costs. This move-in ready deal is an ideal configuration offering direct Jensen Avenue exposure, multiple meters, semi-pull thru access, fully fenced paved yard, wash rack, paint booth, 2-spot truck dock, fully paved concrete rear yard, air/water lines in building and yard, full yard lighting, ample power, florescent lighting throughout, and 41 parking stalls. Zoned M-3 (Heavy Industrial) in the County hooked up to City Utility Services.