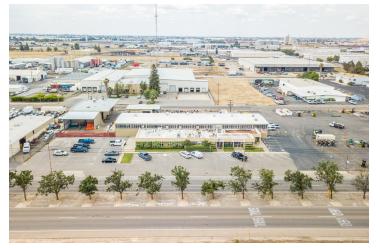

## **PROPERTY OVERVIEW**

 $\pm 20,348$  SF concrete tilt up freestanding Industrial building on  $\pm 3.68$  acres total (2 separate 2.16 Acre and 1.52 acre parcels) near a high traffic area. Thrifty and expedient alternative to new construction by avoiding a 12-month construction time delay, land acquisition/fees, and high construction costs. This move-in ready deal is an ideal configuration offering direct Jensen Avenue exposure, multiple meters, semi-pull thru access, fully fenced paved yard, wash rack, paint booth, 2-spot truck dock, fully paved concrete rear yard, air/water lines in building and yard, full yard lighting, ample power, florescent lighting throughout, and 41 parking stalls. Zoned M-3 (Heavy Industrial) in the County hooked up to City Utility Services.

#### LOCATION OVERVIEW

Located in the Heavy Industrial zoned area in south Fresno, between Freeways 99, 41, & 180. This area is considered the most desirable industrial submarket in Fresno. Subject is directly off CA-99 with easy access and great freeway visibility located south of Church Ave, north of Malaga Ave, east of HWY 99, and south of CA-180/41. Strategic "mid-cities" location to conveniently serve Fresno, Madera, Kings, Merced, and Tulare Counties. Direct Jensen Ave sign exposure located within minutes from the CA-99 Interchange.