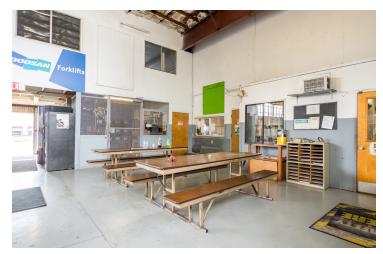

## **PROPERTY OVERVIEW**

 $\pm 20,348$  SF concrete tilt up freestanding Industrial building on  $\pm 3.68$  acres total (2 separate 2.16 Acre and 1.52 acre parcels) near a high traffic area. Thrifty and expedient alternative to new construction by avoiding a 12-month construction time delay, land acquisition/fees, and high construction costs. This move-in ready deal is an ideal configuration offering direct Jensen Avenue exposure, multiple meters, semi-pull thru access, fully fenced paved yard, wash rack, paint booth, 2-spot truck dock, fully paved concrete rear yard, air/water lines in building and yard, full yard lighting, ample power, florescent lighting throughout, and 41 parking stalls. Zoned M-3 (Heavy Industrial) in the County hooked up to City Utility Services.

Office/Showroom/Parts building of 7,000 SF offers a 800-amp panel including 5 over-sized private offices, large conference room, break-room, open reception, (2) large showroom/parts display, 2 file storage rooms, 2 large bullpen cubicle areas, and 4 restrooms. Warehouse/Service building of 8,500 SF includes two separate sections in addition to an upstairs training room and multiple downstairs offices. Paint Booth/Paint building of 4,500 SF includes 2 separate sections offering a fully approved paint booth (with floor drain) and a 400 amp panel.