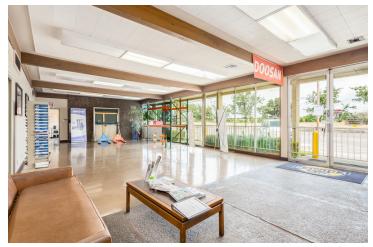

Office/Showroom/Parts building of 7,000 SF offers a 800-amp panel including 5 over-sized private offices, large conference room, break-room, open reception, (2) large showroom/parts display, 2 file storage rooms, 2 large bullpen cubicle areas, and 4 restrooms. Warehouse/Service building of 8,500 SF includes two separate sections in addition to an upstairs training room and multiple downstairs offices. Paint Booth/Paint building of 4,500 SF includes 2 separate sections offering a fully approved paint booth (with floor drain) and a 400 amp panel.