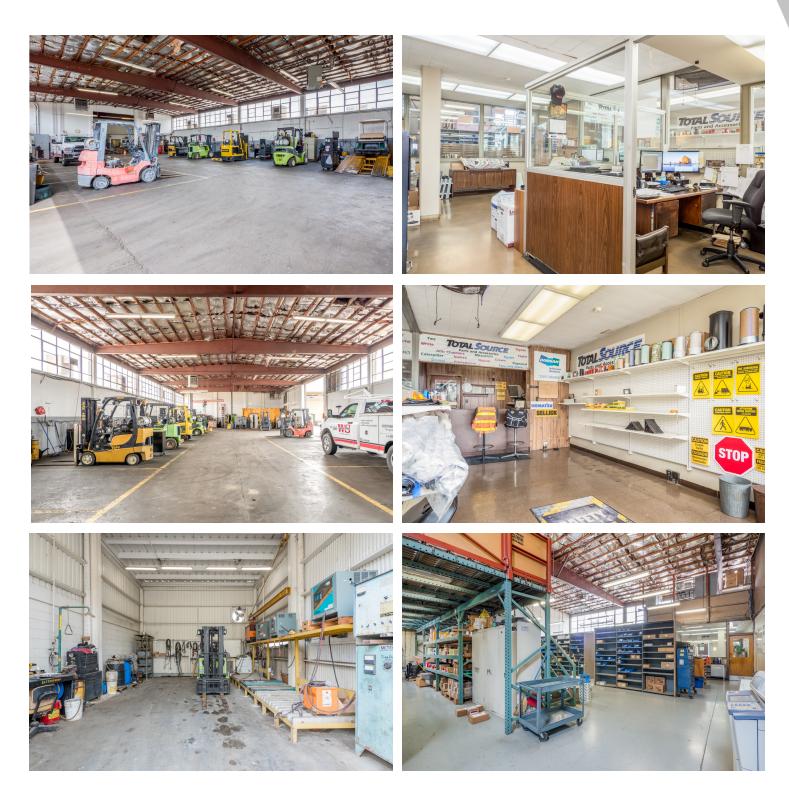

Office/Showroom/Parts building of 7,000 SF offers a 800-amp panel including 5 over-sized private offices, large conference room, break-room, open reception, (2) large showroom/parts display, 2 file storage rooms, 2 large bullpen cubicle areas, and 4 restrooms. Warehouse/Service building of 8,500 SF includes two separate sections in addition to an upstairs training room and multiple downstairs offices. Paint Booth/Paint building of 4,500 SF includes 2 separate sections offering a fully approved paint booth (with floor drain) and a 400 amp panel.