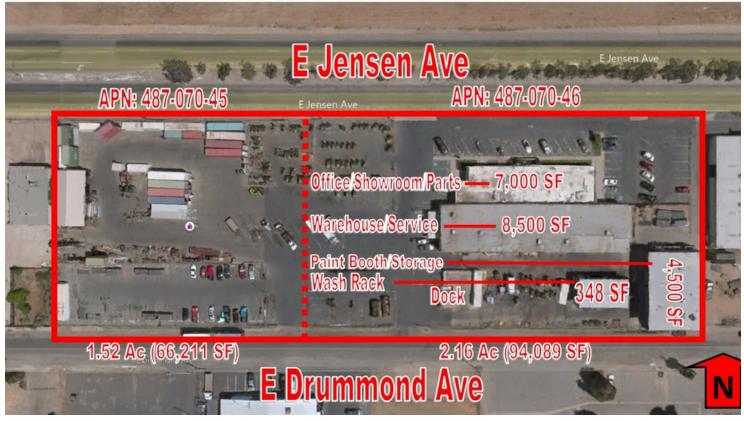

## **OFFERING SUMMARY**

| SALE PRICE:         | \$1,625,000            |  |
|---------------------|------------------------|--|
| LOT SIZE:           | 3.68 Acres             |  |
| BUILDING SIZE:      | 20,348 SF              |  |
| ZONING:             | "M-3" Heavy Industrial |  |
| APN:                | 487-07045, 46          |  |
| POWER:              | 1,000 Amps, 3-Phase    |  |
| DOCK:               | Yes; 1 Rear Truck Well |  |
| GROUND LEVEL DOORS: | (6) @ 12' x 14'        |  |
| CLEAR HEIGHT:       | 23' Under Eave         |  |
| MARKET:             | West Fresno            |  |
| SUBMARKET:          | NW Industrial          |  |
|                     |                        |  |

## **PROPERTY OVERVIEW**

 $\pm 20,348$  SF concrete tilt up freestanding Industrial building on  $\pm 3.68$  acres total (2 separate 2.16 Acre and 1.52 acre parcels) near a high traffic area. Thrifty and expedient alternative to new construction by avoiding a 12-month construction time delay, land acquisition/fees, and high construction costs. This move-in ready deal is an ideal configuration offering direct Jensen Avenue exposure, multiple meters, semi-pull thru access, fully fenced paved yard, wash rack, paint booth, 2-spot truck dock, fully paved concrete rear yard, air/water lines in building and yard, full yard lighting, ample power, florescent lighting throughout, and 41 parking stalls. Zoned M-3 (Heavy Industrial) in the County hooked up to City Utility Services.

Office/Showroom/Parts building of 7,000 SF offers a 800-amp panel including 5 over-sized private offices, large conference room, break-room, open reception, (2) large showroom/parts display, 2 file storage rooms, 2 large bullpen cubicle areas, and 4 restrooms. Warehouse/Service building of 8,500 SF includes two separate sections in addition to an upstairs training room and multiple downstairs offices. Paint Booth/Paint building of 4,500 SF includes 2 separate sections offering a fully approved paint booth (with floor drain) and a 400 amp panel.