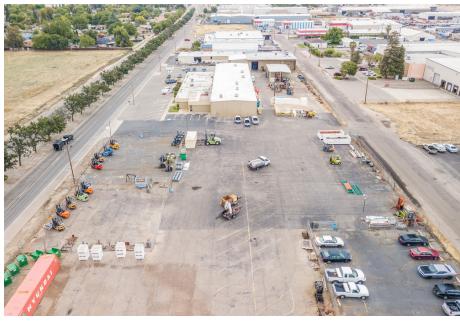

## **PROPERTY OVERVIEW**

 $\pm 20,348$  SF concrete tilt up freestanding Industrial building on  $\pm 3.68$  acres total (2 separate 2.16 Acre and 1.52 acre parcels) near a high traffic area. Thrifty and expedient alternative to new construction by avoiding a 12-month construction time delay, land acquisition/fees, and high construction costs. This move-in ready deal is an ideal configuration offering direct Jensen Avenue exposure, multiple meters, semi-pull thru access, fully fenced paved yard, wash rack, paint booth, 2-spot truck dock, fully paved concrete rear yard, air/water lines in building and yard, full yard lighting, ample power, florescent lighting throughout, and 41 parking stalls. Zoned M-3 (Heavy Industrial) in the County hooked up to City Utility Services.