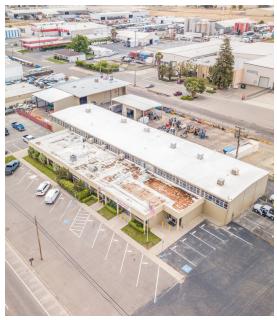

## **PROPERTY OVERVIEW**

 $\pm 20,348$  SF concrete tilt up freestanding Industrial building on  $\pm 3.68$  acres total (2 separate 2.16 Acre and 1.52 acre parcels) near a high traffic area. Thrifty and expedient alternative to new construction by avoiding a 12-month construction time delay, land acquisition/fees, and high construction costs. This move-in ready deal is an ideal configuration offering direct Jensen Avenue exposure, multiple meters, semi-pull thru access, fully fenced paved yard, wash rack, paint booth, 2-spot truck dock, fully paved concrete rear yard, air/water lines in building and yard, full yard lighting, ample power, florescent lighting throughout, and 41 parking stalls. Zoned M-3 (Heavy Industrial) in the County hooked up to City Utility Services.

Office/Showroom/Parts building of 7,000 SF offers a 800-amp panel including 5 over-sized private offices, large conference room, break-room, open reception, (2) large showroom/parts display, 2 file storage rooms, 2 large bullpen cubicle areas, and 4 restrooms. Warehouse/Service building of 8,500 SF includes two separate sections in addition to an upstairs training room and multiple downstairs offices. Paint Booth/Paint building of 4,500 SF includes 2 separate sections offering a fully approved paint booth (with floor drain) and a 400 amp panel.