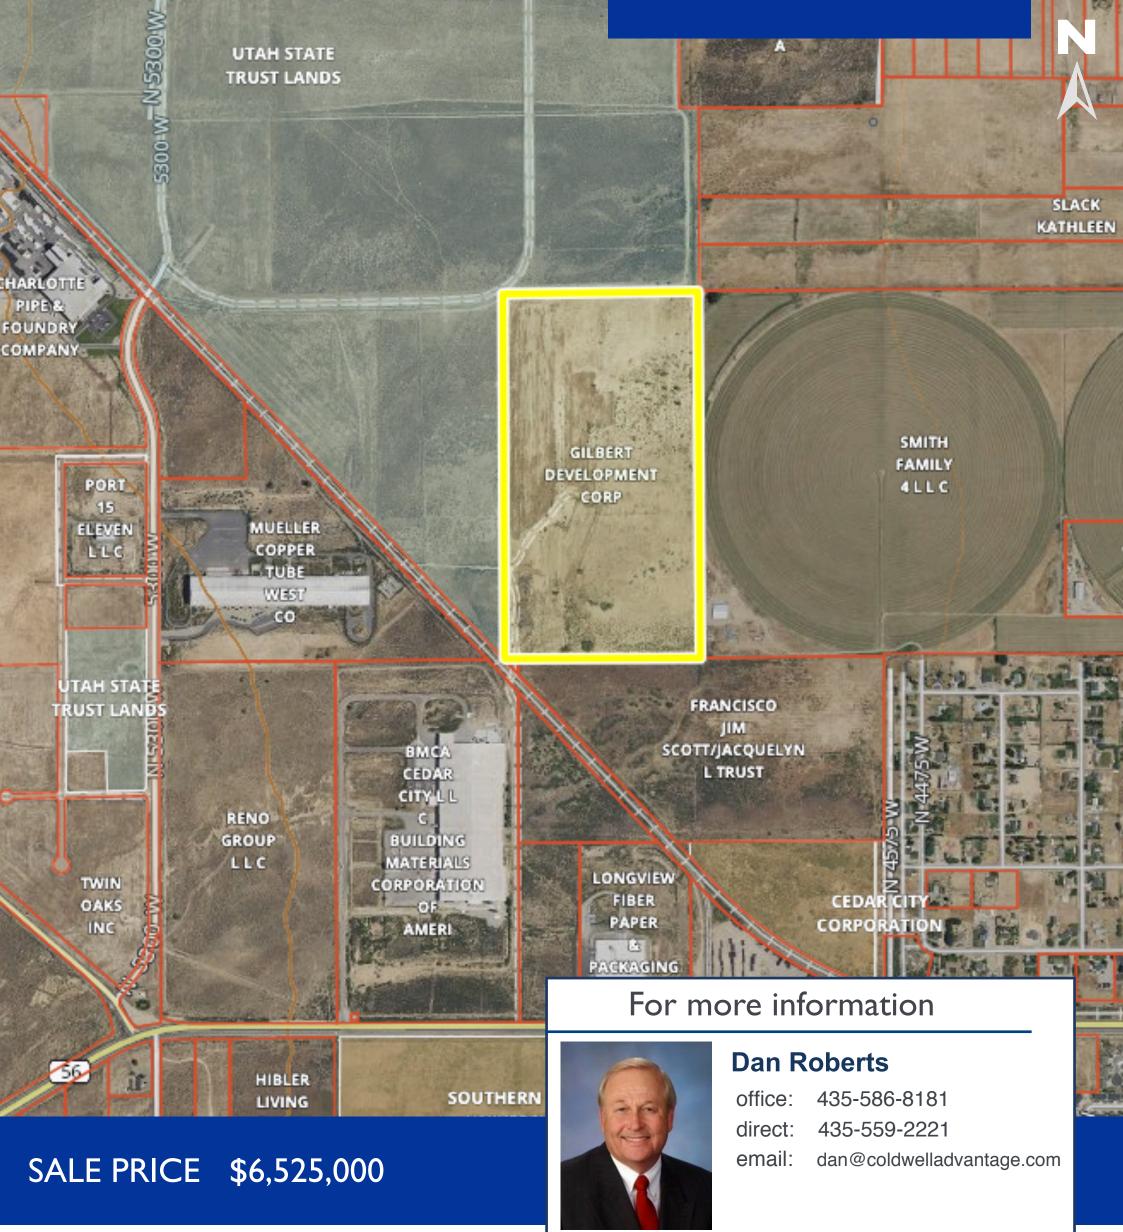

### FOR SALE

- APPROX 87 ACRES
- INDUSTRIAL

## **Property Features**

- ADJACENT TO PORT 15
- RAIL ACCESSIBILITY, (PRELIMINARY APPROVAL BY UNION PACIFIC RAILROAD
- ALL UTILITIES AVAILABLE
- CAN BETRANSITIONED INTO 1&M-1 OR 1&M 2 ZONING

**APPROX 87 ACRES** TOTAL ACRES

### SALE PRICE \$6,525,000

#### For more information

**Dan Roberts** office: 435-586-8181 direct: 435-559-2221 email: dan@coldwelladvantage.com

Coldwell Banker and the Coldwell Banker Logo are registered service marks licensed to Coldwell Banker Real Estate LLC. Each Office is Independently Owned and Operated.