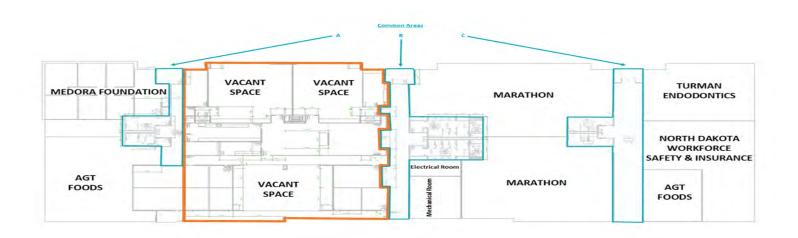

#### **AVAILABLE SPACES**

| SUITE     | TENANT    | SIZE (SF) | LEASE TYPE | LEASE RATE    | DESCRIPTION           |
|-----------|-----------|-----------|------------|---------------|-----------------------|
| Suite 200 | Available | 8,385 SF  | NNN        | \$17.00 SF/yr | 9,558 RSF   8,385 USF |
|           |           |           |            |               |                       |
|           |           |           |            |               |                       |
|           |           |           |            |               |                       |
|           |           |           |            |               |                       |
|           |           |           |            |               |                       |