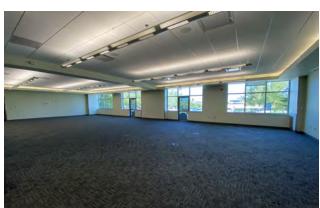

#### PROPERTY DESCRIPTION

Welcome to this Class A building in North Bismarck. Enjoy the flexibility of open workspaces and hard offices, fuel creativity in the large in-suite break room with kitchenette, host impactful meetings in spacious conference rooms, and prioritize well-being with an onsite fitness room. NNN (including utilities) estimated at \$6.50psf.

#### PROPERTY HIGHLIGHTS

- Open reception with waiting room
- Break room with ample seating & kitchenette amenities
- Copy/mail room
- 6 hard offices & open work area
- Fitness room

## **ADDITIONAL PHOTOS**