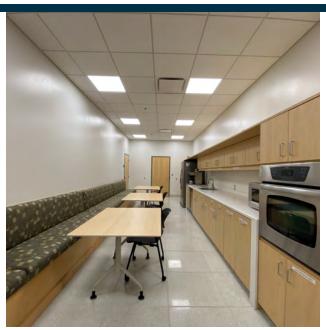

#### PROPERTY DESCRIPTION

Welcome to this Class A building in North Bismarck. Enjoy the flexibility of open workspaces and hard offices, fuel creativity in the large in-suite break room with kitchenette, host impactful meetings in spacious conference rooms, and prioritize well-being with an onsite fitness room. NNN (including utilities) estimated at \$6.50psf.

#### PROPERTY HIGHLIGHTS

- Open reception with waiting room
- Break room with ample seating & kitchenette amenities
- Copy/mail room
- 6 hard offices & open work area
- Fitness room

## **ADDITIONAL PHOTOS**