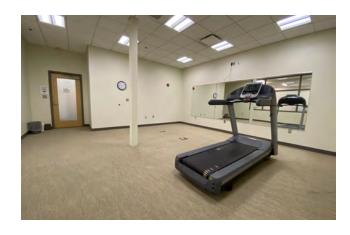

#### PROPERTY DESCRIPTION

Welcome to this Class A building in North Bismarck. Enjoy the flexibility of open workspaces and hard offices, fuel creativity in the large in-suite break room with kitchenette, host impactful meetings in spacious conference rooms, and prioritize well-being with an onsite fitness room. NNN (including utilities) estimated at \$6.50psf.

#### PROPERTY HIGHLIGHTS

- Open reception with waiting room
- Break room with ample seating & kitchenette amenities
- Copy/mail room
- 6 hard offices & open work area
- Fitness room

## **ADDITIONAL PHOTOS**