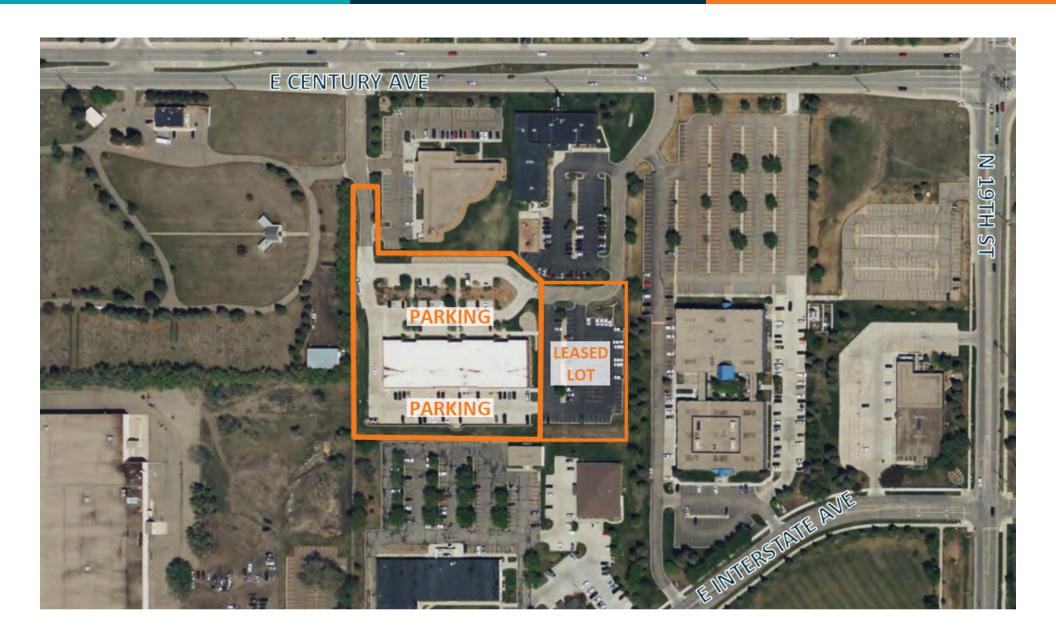

#### OFFERING SUMMARY

| Lease Rate:                | \$17.00 SF/yr (NNN)                                    |
|----------------------------|--------------------------------------------------------|
| Available SF:              | 8,385 USF                                              |
| Lot Size:                  | 153,082 SF                                             |
| Building Size:             | 29,510 SF                                              |
| Tenant Responsibilities:   | NNN including utilities, Data & Premises<br>Janitorial |
| Landlord Responsibilities: | Structural integrity of the walls, roof & foundation   |