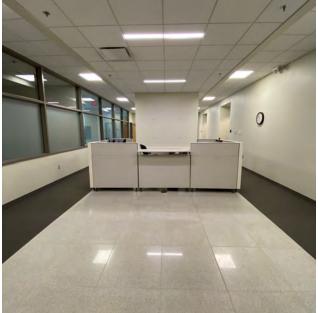

#### PROPERTY HIGHLIGHTS

- Open reception with waiting room
- Break room with ample seating & kitchenette amenities
- Copy/mail room
- 6 hard offices & open work area
- Fitness room

## **ADDITIONAL PHOTOS**