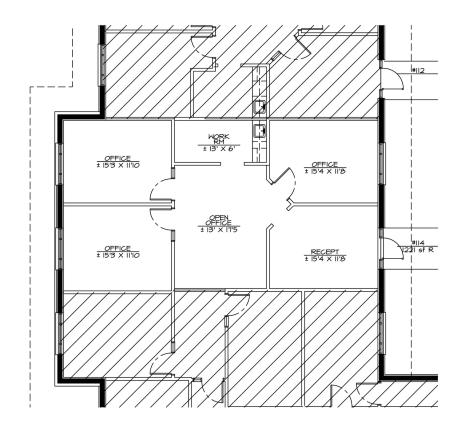

Lease Rate: 19.95/SF Full Service
Buildout Includes: Reception, 5 Offices,
Bullpen, Storage, Conference Room

Suite 114: 1221 SF - Spec Suite

Lease Rate: 19.95/SF Full Service

Buildout Includes: Reception, 4 Offices, Bullpen