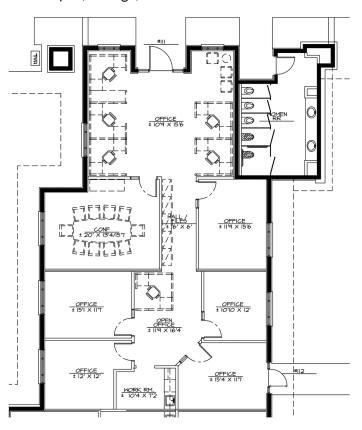

#### Suite 101/103: 7672 SF- Demisable

Lease Rate: 19.95/SF Full Service

Reception, 11 Offices, 2 Conference Rooms,

Bullpen & Breakroom

1550 East McKellips Rd , Mesa, AZ 85203

Suite 111: 2,337 SF - Spec Suite