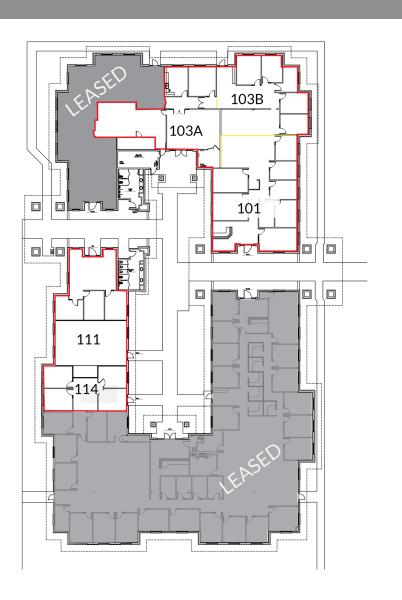

#### **AVAILABLE SPACES**

| Suite         | SF Available  | Lease Rate    |
|---------------|---------------|---------------|
| Suite 101/103 | 3,094 - 7,673 | \$19.95 SF/yr |
| Suite 111     | 2,337         | \$19.95 SF/yr |
| Suite 114     | 1,221         | \$19.95 SF/yr |

#### Suite 101/103: 7672 SF- Demisable

Lease Rate: 19.95/SF Full Service

Reception, 11 Offices, 2 Conference Rooms,

Bullpen & Breakroom

1550 East McKellips Rd , Mesa, AZ 85203

Suite 111: 2,337 SF - Spec Suite

Lease Rate: 19.95/SF Full Service
Buildout Includes: Reception, 5 Offices,
Bullpen, Storage, Conference Room

Suite 114: 1221 SF - Spec Suite

Lease Rate: 19.95/SF Full Service

Buildout Includes: Reception, 4 Offices, Bullpen