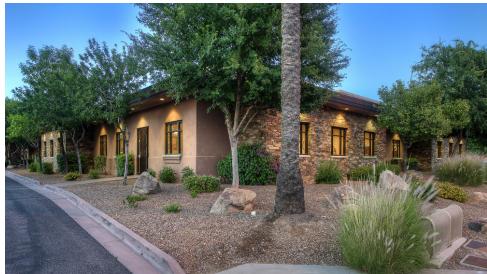

#### **LOCATION OVERVIEW**

Beautifully landscaped building in an excellent North Mesa Location with McKellips Rd Frontage. High traffic (25,900 VPD) retail corridor with close proximity to Loop 202 Red Mountain Fwy.

#### PROPERTY HIGHLIGHTS

- 1,221 SF-7,672 SF Medical & Office Suites for Lease for 19.95/SF Full Service
- Center Courtyard Offering Natural Light to all Offices
- 4/1,000 Parking Ratio
- Close to Loop 202 Red Mountain Fwy
- Excellent Office/ Medical location with high visibility and easy access to amenities
- Monument Signage Coming Soon