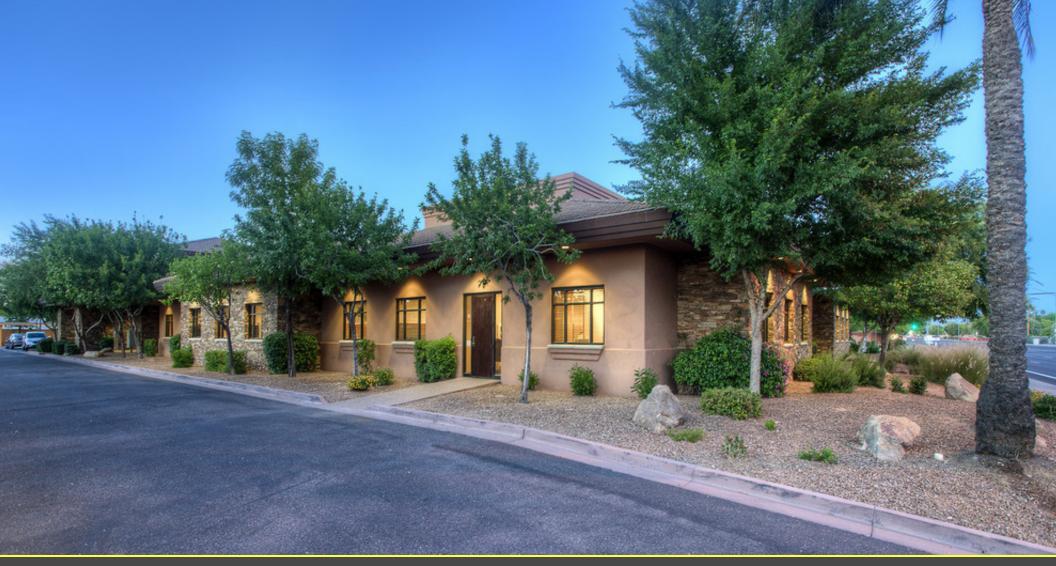

# HARRIS PROFESSIONAL PLAZA

1550 East McKellips Rd, Mesa, AZ 85203

#### **LOCATION OVERVIEW**

Beautifully landscaped building in an excellent North Mesa Location with McKellips Rd Frontage. High traffic (25,900 VPD) retail corridor with close proximity to Loop 202 Red Mountain Fwy.

#### PROPERTY HIGHLIGHTS

- 1,221 SF-7,672 SF Medical & Office Suites for Lease for 19.95/SF Full Service
- Center Courtyard Offering Natural Light to all Offices
- 4/1,000 Parking Ratio
- Close to Loop 202 Red Mountain Fwy
- Excellent Office/ Medical location with high visibility and easy access to amenities
- Monument Signage Coming Soon