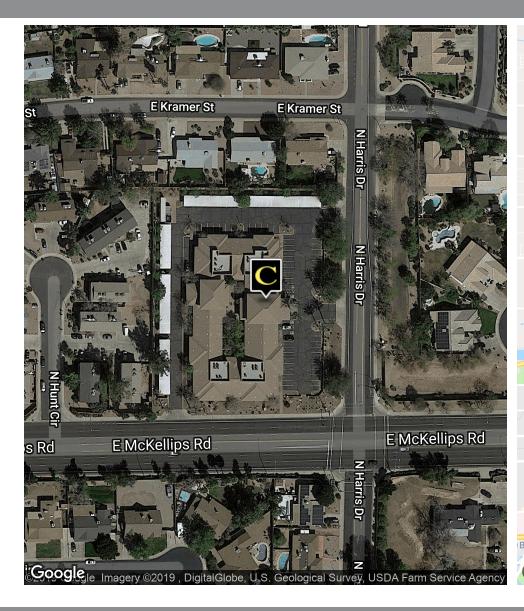

#### **LOCATION OVERVIEW**

Beautifully landscaped building in an excellent North Mesa Location with McKellips Rd Frontage. High traffic (25,900 VPD) retail corridor with close proximity to Loop 202 Red Mountain Fwy.

1550 East McKellips Rd, Mesa, AZ 85203