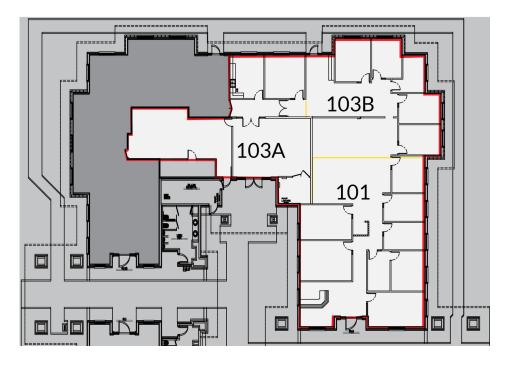

#### **AVAILABLE SPACES**

| Suite         | SF Available  | Lease Rate    |
|---------------|---------------|---------------|
| Suite 101/103 | 3,094 - 7,673 | \$19.95 SF/yr |
| Suite 111     | 2,337         | \$19.95 SF/yr |
| Suite 114     | 1,221         | \$19.95 SF/yr |

#### Suite 101/103: 7672 SF- Demisable

Lease Rate: 19.95/SF Full Service

Reception, 11 Offices, 2 Conference Rooms,

Bullpen & Breakroom

1550 East McKellips Rd , Mesa, AZ 85203

Suite 111: 2,337 SF - Spec Suite