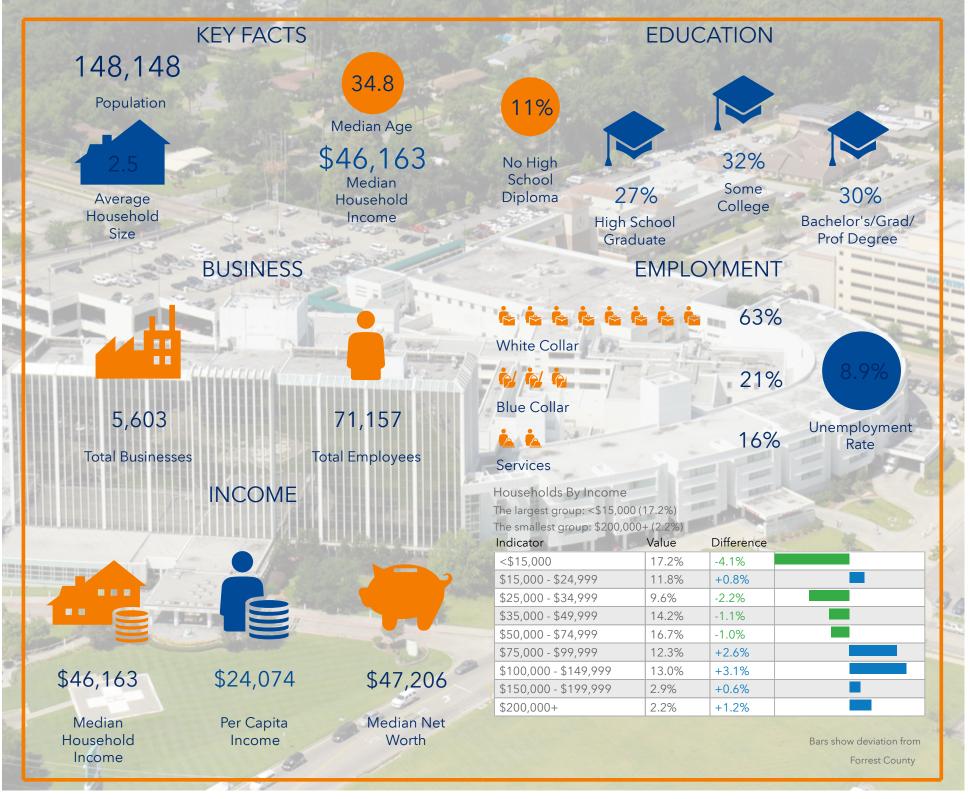

# DEMOGRAPHICS 1507/1509 Hardy St Hattiesburg, MS 39401

SOUTHGATE REALTY, LLC

HARDY ST OFFICE OPPORTUNITY | 1507/1509 HARDY ST HATTIESBURG, MS 39401

-1-1-1

ANK OF MISSISSIPPI

Source: This infographic contains data provided by Esri, Esri and Infogroup. The vintage of the data is 2018.

## SVN | Southgate Demographics Summary

Greater Pine Belt MSA Forrest County, MS (28035) et al. Geography: County Prepared by Chamberlan Carothers, CCIM, CPM

|                                                                           | MS(28035),MS( |
|---------------------------------------------------------------------------|---------------|
| Population                                                                |               |
| 2000 Population                                                           | 123,812       |
| 2010 Population                                                           | 142,842       |
| 2018 Population                                                           | 148,148       |
| 2023 Population                                                           | 151,794       |
| 2000-2010 Annual Rate                                                     | 1.44%         |
| 2010-2018 Annual Rate                                                     | 0.40%         |
| 2018-2023 Annual Rate                                                     | 0.49%         |
| 2018 Male Population                                                      | 48.4%         |
| 2018 Female Population                                                    | 51.6%         |
| 2018 Median Age                                                           | 34.8          |
| Median Age                                                                |               |
| The median age in this area is 34.8, compared to U.S. median age of 38.3. |               |
| Race and Ethnicity                                                        |               |
| 2018 White Alone                                                          | 66.4%         |
| 2018 Black Alone                                                          | 29.0%         |
| 2018 American Indian/Alaska Native Alone                                  | 0.3%          |
| 2018 Asian Alone                                                          | 1.2%          |
| 2018 Pacific Islander Alone                                               | 0.1%          |
| 2018 Other Race                                                           | 1.3%          |
| 2018 Two or More Races                                                    | 1.7%          |
| 2018 Hispanic Origin (Any Race)                                           | 3.0%          |
| Households                                                                |               |
| 2000 Households                                                           | 45,999        |
| 2010 Households                                                           | 54,962        |
| 2018 Total Households                                                     | 57,153        |
| 2023 Total Households                                                     | 58,578        |
| 2000-2010 Annual Rate                                                     | 1.80%         |
| 2010-2018 Annual Rate                                                     | 0.42%         |
| 2018-2023 Annual Rate                                                     | 0.49%         |
| 2018 Average Household Size                                               | 2.53          |
| Median Household Income                                                   |               |
| 2018 Median Household Income                                              | \$46,163      |
| 2023 Median Household Income                                              | \$52,687      |
| 2018-2023 Annual Rate                                                     | 2.68%         |
| Average Household Income                                                  |               |

#### SVN | Southgate Demographics Summary

Greater Pine Belt MSA Forrest County, MS (28035) et al. Geography: County

|                               | MS(28035),MS( |
|-------------------------------|---------------|
| 2018 Average Household Income | \$62,109      |
| 2023 Average Household Income | \$70,491      |
| 2018-2023 Annual Rate         | 2.56%         |
| Per Capita Income             |               |
| 2018 Per Capita Income        | \$24,074      |
| 2023 Per Capita Income        | \$27,313      |
| 2018-2023 Annual Rate         | 2.56%         |
| Henry helde hu Tuesus         |               |

#### **Households by Income**

Current median household income is \$46,163 in the area, compared to \$58,100 for all U.S. households. Median household income is projected to be \$52,687 in five years, compared to \$65,727 for all U.S. households

Current average household income is \$62,109 in this area, compared to \$83,694 for all U.S. households. Average household income is projected to be \$70,491 in five years, compared to \$96,109 for all U.S. households

Current per capita income is \$24,074 in the area, compared to the U.S. per capita income of \$31,950. The per capita income is projected to be \$27,313 in five years, compared to \$36,530 for all U.S. households

#### Housing

Currently, 53.7% of the 64,921 housing units in the area are owner occupied; 34.4%, renter occupied; and 12.0% are vacant. Currently, in the U.S., 56.0% of the housing units in the area are owner occupied; 32.8% are renter occupied; and 11.2% are vacant. In 2010, there were 61,878 housing units in the area - 56.7% owner occupied, 32.2% renter occupied, and 11.2% vacant. The annual rate of change in housing units since 2010 is 2.16%. Median home value in the area is \$153,725, compared to a median home value of \$218,492 for the U.S. In five years, median value is projected to change by 0.56% annually to \$158,080.