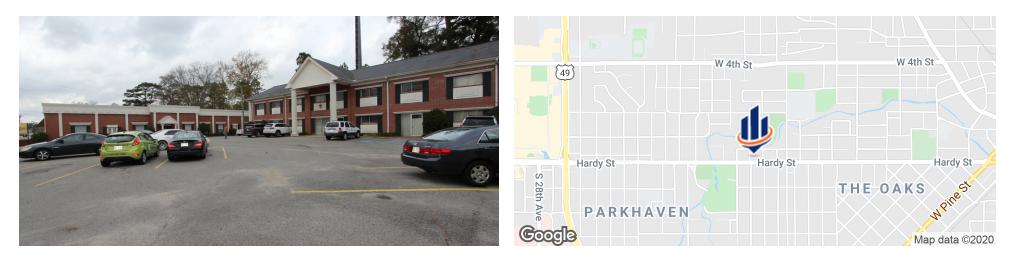

## Property Summary

NIVERSITY OF SOUTHERN MISSISSIPP

| OFFERING SUMMARY |                  | PROPERTY OVERVIEW                                                                                                                                                                                                                                                                                                                         |               |        |
|------------------|------------------|-------------------------------------------------------------------------------------------------------------------------------------------------------------------------------------------------------------------------------------------------------------------------------------------------------------------------------------------|---------------|--------|
| Lease Rate:      | \$10-12/SF Gross | This multi-tenant office complex is situated on approximately .84 acres. There are 15 office suites of various sizes and an undeveloped lot along N Mississippi Ave and High St that could be developed for additional parking. The Landlord is responsible for water, sewer, and trash removal. Tenants are responsible for electricity. |               |        |
| Lot Size:        | 36,750 SF        |                                                                                                                                                                                                                                                                                                                                           |               |        |
| Year Built:      | 1965             | Going West along Hardy St from downtown Hattiesburg, the property is located on the right between Lurty Ave and N<br>Mississippi Ave.                                                                                                                                                                                                     |               |        |
| Building Size:   | 9,742 SF         | AVAILABLE SPACES                                                                                                                                                                                                                                                                                                                          |               |        |
| <b>_</b> .       |                  | SPACE                                                                                                                                                                                                                                                                                                                                     | LEASE RATE    | SIZE   |
| Zoning: B-3      | Suite 105 & 106  | \$12.00 SF/yr                                                                                                                                                                                                                                                                                                                             | 1,023 SF      |        |
| Price / SF:      | \$43.63          | Suite 104                                                                                                                                                                                                                                                                                                                                 | \$12.00 SF/yr | 475 SF |
|                  | \$12,001.79      | Suite 204                                                                                                                                                                                                                                                                                                                                 | \$10.00 SF/yr | 312 SF |
| Taxes:           |                  | Suite 205                                                                                                                                                                                                                                                                                                                                 | \$10.00 SF/yr | 240 SF |

#### LOCATION INFORMATION

| Building Name    | Hardy St Office Complex |
|------------------|-------------------------|
| Street Address   | 1507/1509 Hardy St      |
| City, State, Zip | Hattiesburg, MS 39401   |
| County           | Forrest                 |
| Township         | 04N                     |
| Range            | 13W                     |
| Section          | 09                      |
| Side Of Street   | North                   |
| Nearest Highway  | Hwy 49                  |
|                  |                         |

# LOCATION INFORMATION

1507/1509 Hardy St Hattiesburg, MS 39401