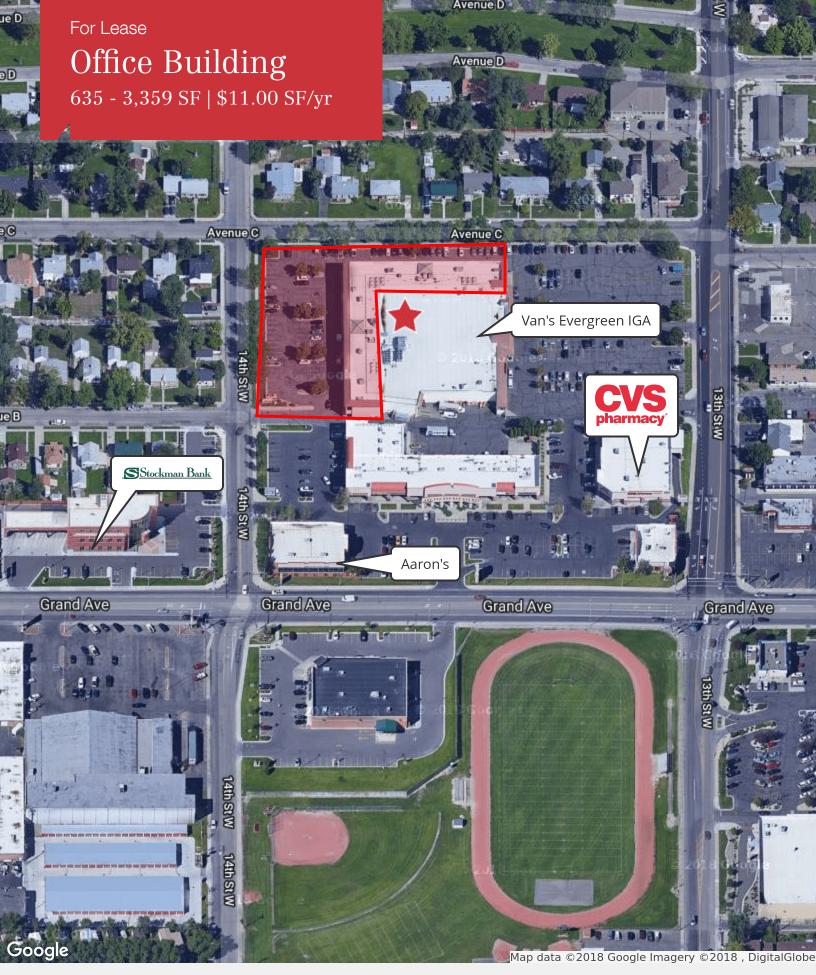

# **Evergreen Center North**

1501 14th St West Billings, Montana 59102

#### **Property Description**

Midtown Office Building ready for professional office tenants Generous buildout allowance

A mix of shell space and finished office suites

Large parking field

Close to retail, restaurants, and banking

Convenient midtown location

Space sizes ranging from 635 to over 3300 SF

2nd floor suites can be demised

Annual CAM estimated at \$6 PSF, excludes in-suite janitorial

| OFFERING SUMMARY |                     |  |  |  |
|------------------|---------------------|--|--|--|
| Available SF     | 635 - 3,359 SF      |  |  |  |
| Lease Rate       | \$11.00 SF/yr (NNN) |  |  |  |
| Building Size    | 39,052 SF           |  |  |  |