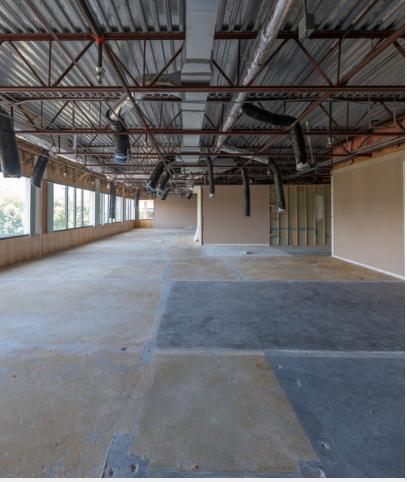

#### **Property Description**

Midtown Office Building ready for professional office tenants Generous buildout allowance

A mix of shell space and finished office suites

Large parking field

Close to retail, restaurants, and banking

Convenient midtown location

Space sizes ranging from 635 to over 3300 SF

2nd floor suites can be demised

Annual CAM estimated at \$6 PSF, excludes in-suite janitorial

| OFFERING SUMMARY |                     |  |  |  |
|------------------|---------------------|--|--|--|
| Available SF     | 635 - 3,359 SF      |  |  |  |
| Lease Rate       | \$11.00 SF/yr (NNN) |  |  |  |
| Building Size    | 39,052 SF           |  |  |  |

## Office Building

635 - 3,359 SF | \$11.00 SF/yr

LEASE TYPE | NNN

**TOTAL SPACE** | 635 - 3,359 SF

LEASE TERM | Negotiable

LEASE RATE | \$11.00 SF/yr

| SUITE              | TENANT    | SIZE (SF) | LEASE TYPE | LEASE RATE    | DESCRIPTION |
|--------------------|-----------|-----------|------------|---------------|-------------|
| First Floor - 1513 | Available | 635 SF    | NNN        | \$11.00 SF/yr | -           |
| First Floor - 1515 | Available | 1,241 SF  | NNN        | \$11.00 SF/yr | -           |
| 1st Floor - 1521   | Available | 822 SF    | NNN        | \$11.00 SF/yr | -           |

## Office Building

635 - 3,359 SF | \$11.00 SF/yr

LEASE TYPE | NNN

**TOTAL SPACE** | 635 - 3,359 SF

LEASE TERM | Negotiable

LEASE RATE | \$11.00 SF/yr

| SUITE           | TENANT    | SIZE (SF) | LEASE TYPE | LEASE RATE    | DESCRIPTION |
|-----------------|-----------|-----------|------------|---------------|-------------|
| 2nd Floor - 220 | Available | 3,359 SF  | NNN        | \$11.00 SF/yr |             |
| 2nd Floor - 207 | Available | 3,121 SF  | NNN        | \$11.00 SF/yr | -           |