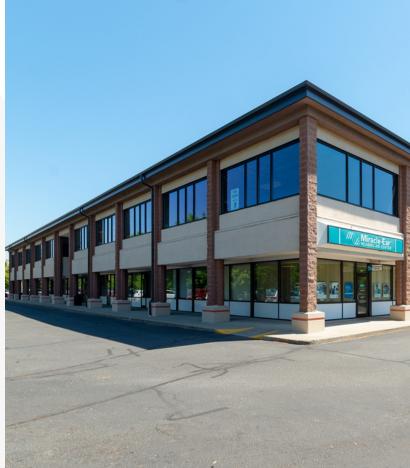

#### **Property Description**

Midtown Office Building ready for professional office tenants Generous buildout allowance

A mix of shell space and finished office suites

Large parking field

Close to retail, restaurants, and banking

Convenient midtown location

Space sizes ranging from 635 to over 3300 SF

2nd floor suites can be demised

Annual CAM estimated at \$6 PSF, excludes in-suite janitorial

| OFFERING SUMMARY |                     |  |  |  |
|------------------|---------------------|--|--|--|
| Available SF     | 635 - 3,359 SF      |  |  |  |
| Lease Rate       | \$11.00 SF/yr (NNN) |  |  |  |
| Building Size    | 39,052 SF           |  |  |  |

## Office Building

635 - 3,359 SF | \$11.00 SF/yr

LEASE TYPE | NNN

**TOTAL SPACE** | 635 - 3,359 SF

LEASE TERM | Negotiable

LEASE RATE | \$11.00 SF/yr

| SUITE              | TENANT    | SIZE (SF) | LEASE TYPE | LEASE RATE    | DESCRIPTION |
|--------------------|-----------|-----------|------------|---------------|-------------|
| First Floor - 1513 | Available | 635 SF    | NNN        | \$11.00 SF/yr | -           |
| First Floor - 1515 | Available | 1,241 SF  | NNN        | \$11.00 SF/yr | -           |
| 1st Floor - 1521   | Available | 822 SF    | NNN        | \$11.00 SF/yr | -           |

## Office Building

635 - 3,359 SF | \$11.00 SF/yr

LEASE TYPE | NNN

**TOTAL SPACE** | 635 - 3,359 SF

LEASE TERM | Negotiable

LEASE RATE | \$11.00 SF/yr

| SUITE           | TENANT    | SIZE (SF) | LEASE TYPE | LEASE RATE    | DESCRIPTION |
|-----------------|-----------|-----------|------------|---------------|-------------|
| 2nd Floor - 220 | Available | 3,359 SF  | NNN        | \$11.00 SF/yr |             |
| 2nd Floor - 207 | Available | 3,121 SF  | NNN        | \$11.00 SF/yr | -           |