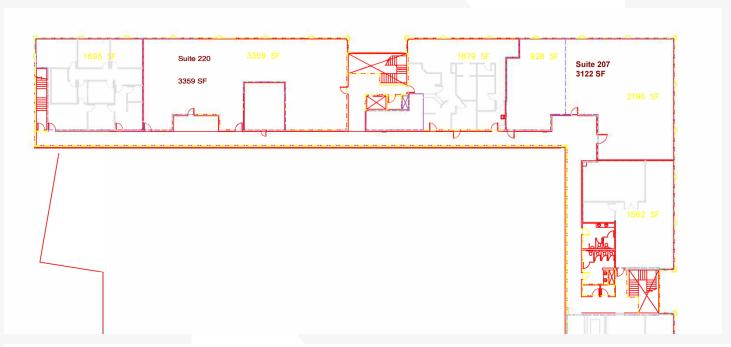

## Office Building

635 - 3,359 SF | \$11.00 SF/yr

LEASE TYPE | NNN

**TOTAL SPACE** | 635 - 3,359 SF

LEASE TERM | Negotiable

LEASE RATE | \$11.00 SF/yr

| SUITE           | TENANT    | SIZE (SF) | LEASE TYPE | LEASE RATE    | DESCRIPTION |
|-----------------|-----------|-----------|------------|---------------|-------------|
| 2nd Floor - 220 | Available | 3,359 SF  | NNN        | \$11.00 SF/yr |             |
| 2nd Floor - 207 | Available | 3,121 SF  | NNN        | \$11.00 SF/yr | -           |