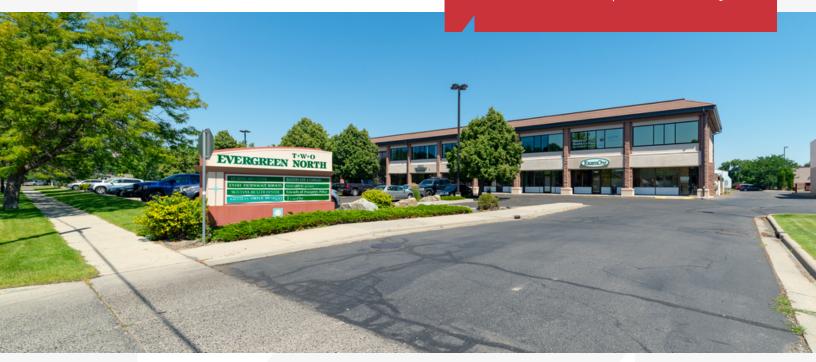

# **Evergreen Center North**

1501 14th St West Billings, Montana 59102

#### **Property Description**

Midtown Office Building ready for professional office tenants Generous buildout allowance

A mix of shell space and finished office suites

Large parking field

Close to retail, restaurants, and banking

Convenient midtown location

Space sizes ranging from 635 to over 3300 SF

2nd floor suites can be demised

Annual CAM estimated at \$6 PSF, excludes in-suite janitorial

| OFFERING SUMMARY |                     |  |  |  |
|------------------|---------------------|--|--|--|
| Available SF     | 635 - 3,359 SF      |  |  |  |
| Lease Rate       | \$11.00 SF/yr (NNN) |  |  |  |
| Building Size    | 39,052 SF           |  |  |  |