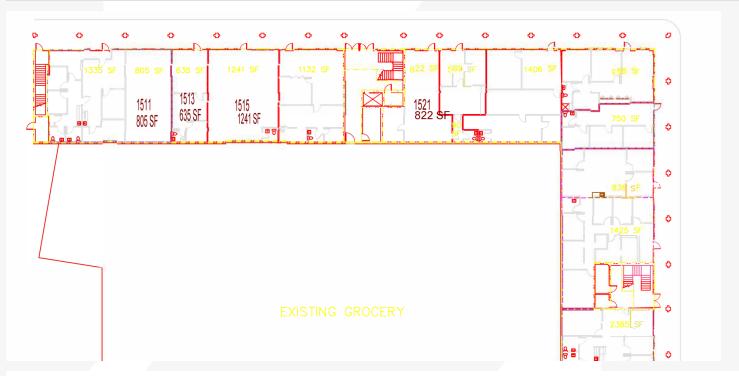

## Office Building

635 - 3,359 SF | \$11.00 SF/yr

LEASE TYPE | NNN

**TOTAL SPACE** | 635 - 3,359 SF

LEASE TERM | Negotiable

LEASE RATE | \$11.00 SF/yr

| SUITE              | TENANT    | SIZE (SF) | LEASE TYPE | LEASE RATE    | DESCRIPTION |
|--------------------|-----------|-----------|------------|---------------|-------------|
| First Floor - 1513 | Available | 635 SF    | NNN        | \$11.00 SF/yr | -           |
| First Floor - 1515 | Available | 1,241 SF  | NNN        | \$11.00 SF/yr | -           |
| 1st Floor - 1521   | Available | 822 SF    | NNN        | \$11.00 SF/yr | -           |