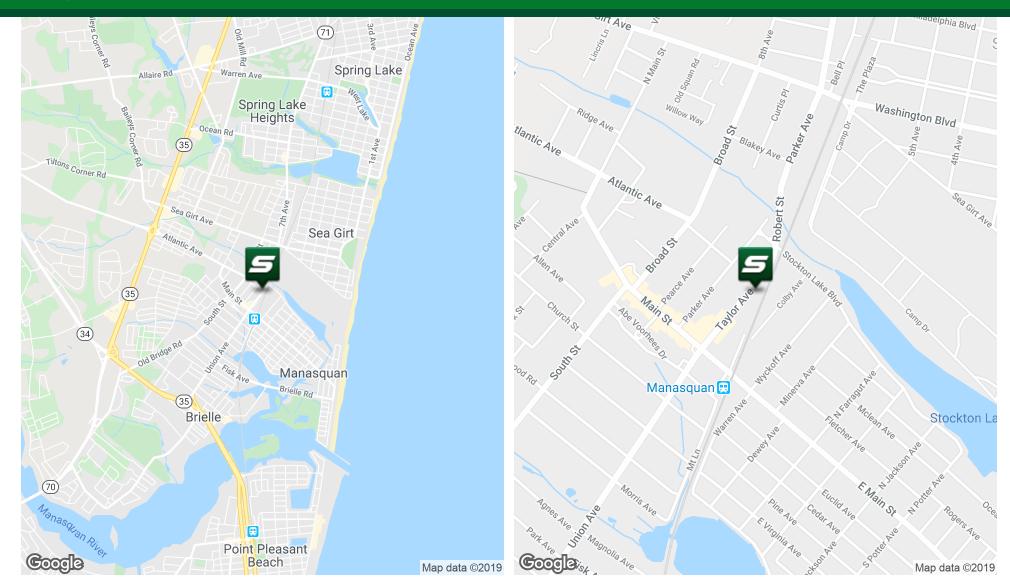

### **LOCATION OVERVIEW**

Located on Taylor Avenue (Highway 71) and minutes from Highways 34, 35, and 70.

## **PROPERTY HIGHLIGHTS**

- Well traveled Highway 71 corridor connecting the shore towns of Brielle, Manasquan, Sea Girt, Spring Lake, Lake Como and Belmar.
- · Close to train and bus lines.
- Sidewalks and one block to downtown Manasquan.