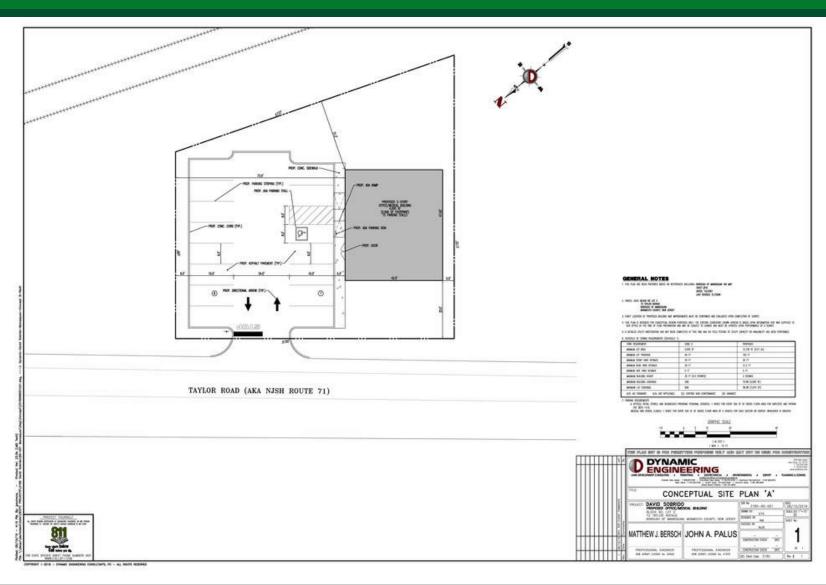

### PROPERTY OVERVIEW

Zoned O with permitted uses including professional office, medical, dentists, attorneys, accountants, engineers, banks, insurance and others.

## **PROPERTY HIGHLIGHTS**

- Well traveled Highway 71 corridor connecting the shore towns of Brielle, Manasquan, Sea Girt, Spring Lake, Lake Como and Belmar.
- · Close to train and bus lines.
- Sidewalks and one block to downtown Manasquan.