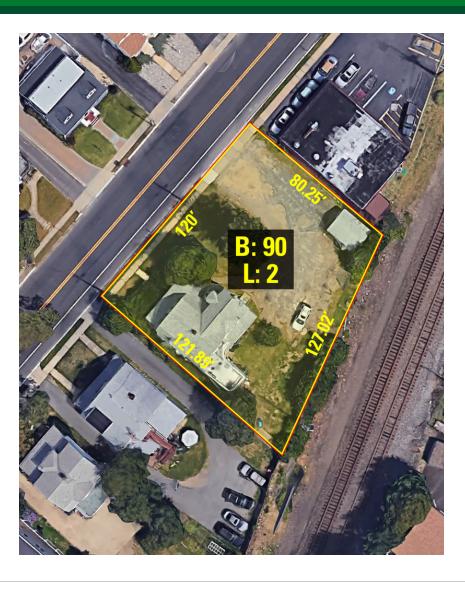

### **PROPERTY SUMMARY**

Available Acre: $\pm$  0.27 AcresLease Rate:\$45,000 per year (NNN)Cross Streets:Stockton Lake Boulevard

### PROPERTY OVERVIEW

Zoned O with permitted uses including professional office, medical, dentists, attorneys, accountants, engineers, banks, insurance and others.

### **LOCATION OVERVIEW**

Located on Taylor Avenue (Highway 71) and minutes from Highways 34, 35, and 70.

## **PROPERTY HIGHLIGHTS**

- Well traveled Highway 71 corridor connecting the shore towns of Brielle, Manasquan, Sea Girt, Spring Lake, Lake Como and Belmar.
- · Close to train and bus lines.
- Sidewalks and one block to downtown Manasquan.