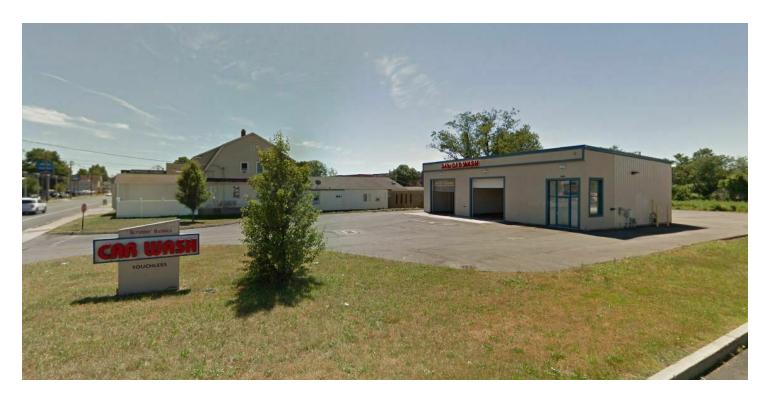

### **448 NORTH COLONY STREET**

448 North Colony Street Wallingford, CT 06495

#### **PROPERTY HIGHLIGHTS**

- .75 Acre Site
- 200 Ft. Deep Lot
- Possible Drive-Through
- 100 Ft. Frontage
- · CB40 Zone
- Busy Retail Corridor

#### **OFFERING SUMMARY**

|  | Sale Price:     |         |            | \$1,400,000   |
|--|-----------------|---------|------------|---------------|
|  | Lease Rate:     |         | \$6,500.0  | 0 SF/yr (NNN) |
|  | Available SF:   |         |            | 2,400 SF      |
|  | Lot Size:       |         |            | 0.75 Acres    |
|  | Building Size:  |         |            | 2,400 SF      |
|  | Zoning:         |         |            | CB 40         |
|  | DEVICED A DUMOS | 45411.5 | 0 \ 411 EC | 5 \ 4U 56     |
|  | DEMOGRAPHICS    | 1 MILE  | 3 MILES    | 5 MILES       |