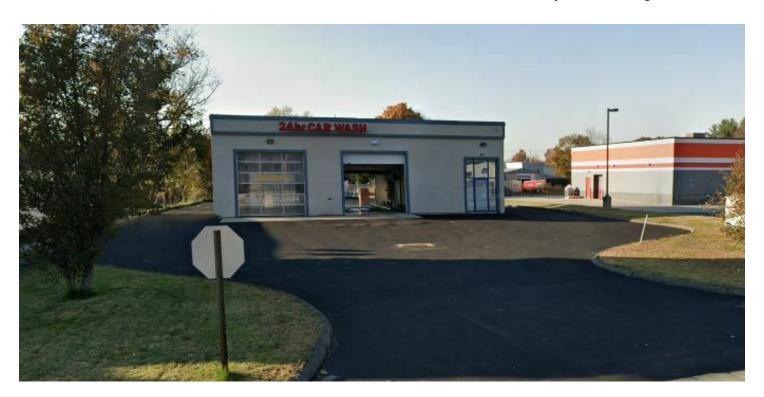

### **448 NORTH COLONY STREET**

448 North Colony Street Wallingford, CT 06495

#### **PROPERTY HIGHLIGHTS**

- .75 Acre Site
- 200 Ft. Deep Lot
- Possible Drive-Through
- 100 Ft. Frontage
- · CB40 Zone
- Busy Retail Corridor

#### **OFFERING SUMMARY**

|  | Sale Price:     |         |            | \$1,400,000   |
|--|-----------------|---------|------------|---------------|
|  | Lease Rate:     |         | \$6,500.0  | 0 SF/yr (NNN) |
|  | Available SF:   |         |            | 2,400 SF      |
|  | Lot Size:       |         |            | 0.75 Acres    |
|  | Building Size:  |         |            | 2,400 SF      |
|  | Zoning:         |         |            | CB 40         |
|  | DEVICED A DUMOS | 45411.5 | 0 \ 411 EC | 5 \ 4U 56     |
|  | DEMOGRAPHICS    | 1 MILE  | 3 MILES    | 5 MILES       |