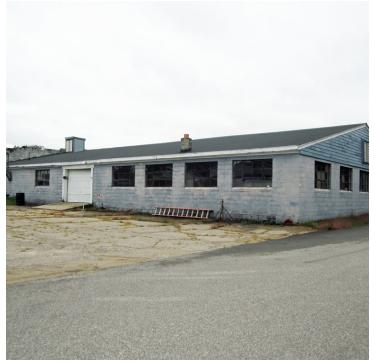

### **PROPERTY HIGHLIGHTS**

- 3 BUILDINGS ON 13+ ACRES
- 3-PHASE POWER AVAILABLE
- OFFICE & WAREHOUSE SPACE
- MANY POSSIBLE USE OPTIONS
- LEASE RATE \$3/SF MG

KW COMMERCIAL

50 Sewall Street, Second Floor Portland, ME 04102

### **LOCATION OVERVIEW**

This 27,000 SF property sits on 13+/- acres and includes a mix of office, high ceiling warehouse, and loading dock space. The property is located approximately 30 minutes/15 miles to Exit 32 in Biddeford and 45 minutes/ 35 miles to Portland, and approximately 40 minutes away from Portsmouth, NH. The first space offers 10,000 SF with an indoor loading dock, office space and a bathroom. The second space offers 5,000 SF with a ramp, garage door, and leads to the 3rd 12,000 SF space. The 12,000 SF space offers a street level 14 FT door, a 10 ft door, and 2 garage doors.