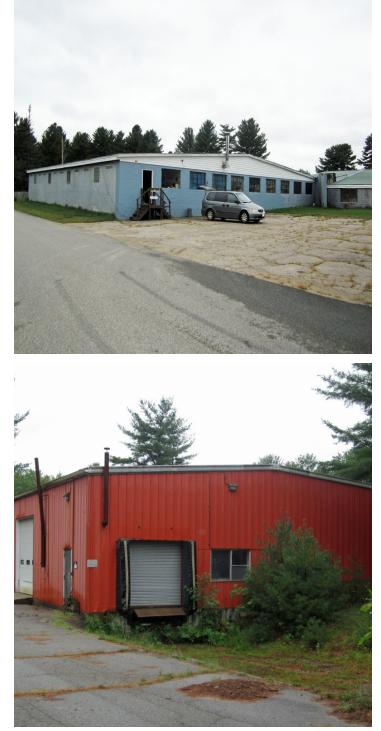

### **PROPERTY HIGHLIGHTS**

- 3 BUILDINGS ON 13+ ACRES
- 3-PHASE POWER AVAILABLE
- OFFICE & WAREHOUSE SPACE
- MANY POSSIBLE USE OPTIONS
- LEASE RATE \$3/SF MG

KW COMMERCIAL

50 Sewall Street, Second Floor Portland, ME 04102

### **LOCATION OVERVIEW**

This 27,000 SF property sits on 13+/- acres and includes a mix of office, high ceiling warehouse, and loading dock space. The property is located approximately 30 minutes/15 miles to Exit 32 in Biddeford and 45 minutes/ 35 miles to Portland, and approximately 40 minutes away from Portsmouth, NH. The first space offers 10,000 SF with an indoor loading dock, office space and a bathroom. The second space offers 5,000 SF with a ramp, garage door, and leads to the 3rd 12,000 SF space. The 12,000 SF space offers a street level 14 FT door, a 10 ft door, and 2 garage doors.