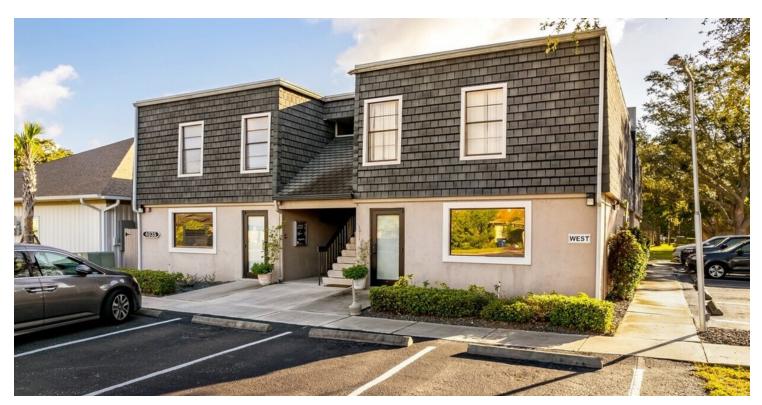

## ADDRESS 4835 27th St. W. Bradenton, FL 34207

#### **BENJAMIN BAKKER**

Senior Commercial Advisor 941.957.3730 benjaminbakker@michaelsaunders.com

483527THST.W., BRADENTON, FL

| OFFERING SUMMARY |                      | PROPERTY OVERVIEW                                                                                                                                                                                                                      |
|------------------|----------------------|----------------------------------------------------------------------------------------------------------------------------------------------------------------------------------------------------------------------------------------|
| Sale Price:      | \$995,000            | Own an investment property professional building with class and history. Located under the massive old oaks of the Parkwood Professional center is an amazing office building filled with happy tenants in a well maintained building. |
| Year Built:      | 1986                 | Ownership currently occupies entire first floor and will agree to a leaseback. They currently lease the second floor to multiple tenants.                                                                                              |
| Building Size:   | 7,424 SF             | Financials Available Upon Signed NDA Receipt                                                                                                                                                                                           |
|                  |                      | PROPERTY HIGHLIGHTS                                                                                                                                                                                                                    |
| Zoning:          | RMF-6,PD-R,PR-S      | • • Fully Leased out!                                                                                                                                                                                                                  |
| 0                |                      | • • 7.6% Cap Rate of Return!                                                                                                                                                                                                           |
| Market: Bra      | Bradenton - Sarasota | • • Quick access to I-75 via SR70 east                                                                                                                                                                                                 |
|                  | Diauenton - Salasota | • • Skylights in larger units                                                                                                                                                                                                          |
|                  |                      | Current On site landlord/ownership: sale - lease back situation                                                                                                                                                                        |
| Price / SF:      | \$134.02             | Office park has undergone major renovations and updates                                                                                                                                                                                |
|                  |                      | • Close to medical, SCF and airport                                                                                                                                                                                                    |