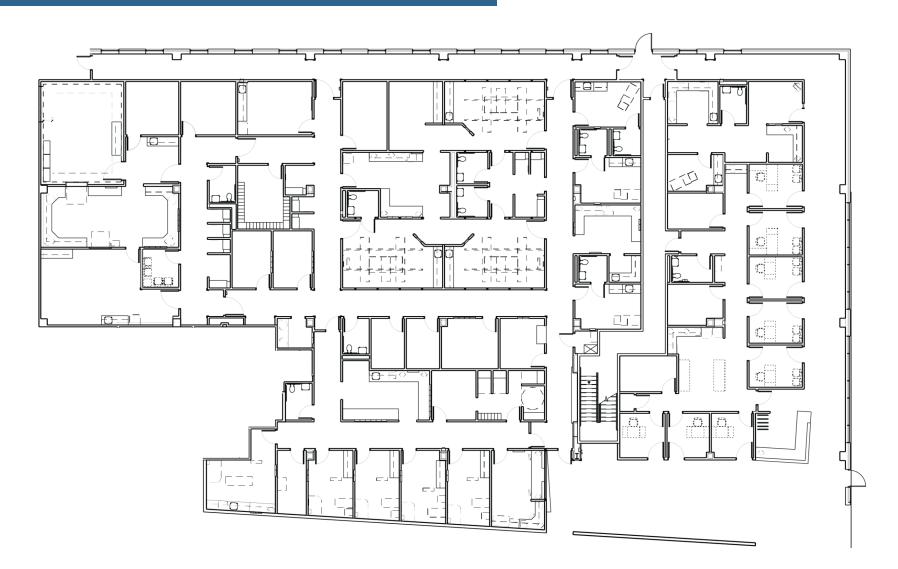

ation Description

Located on the campus of St. Elizabeth Regional Medical Center in Lincoln, Nebraska

#### **Property Highlights**

- Four story medical office building
- Connected to shared parking garage
- On-campus Hospital: CHI Health St. Elizabeth specializing in the treatment areas of newborn and pediatric care, women's health, burn and wound, cardiology, oncology, emergency medicine, orthopedics and neuroscience. More information available at www.chihealthstelizabeth.com.



JACOB GRIESER Leasing Director 419.247.5247 jgrieser@welltower.com

### **1ST FLOOR PLAN**

## welltower



**JACOB GRIESER** 

### **2ND FLOOR PLAN**

## welltower



**JACOB GRIESER** 

#### **3RD FLOOR PLAN**

## welltower



**JACOB GRIESER** 

### **4TH FLOOR PLAN**

## welltower



**JACOB GRIESER** 





100

17,588 RSF

#### **JACOB GRIESER**

## welltower





300

305

1,747 RSF

6,519 RSF



360 **CLICK TO VIEW TOUR** 1

320

1,156 RSF

315

**JACOB GRIESER** Leasing Director 419.247.5247 jgrieser@welltower.com 6,519 RSF

## welltower





400

6,617 RSF

405 2,895 RSF

425

2,809 RSF

415

#### **JACOB GRIESER**

Leasing Director 419.247.5247 jgrieser@welltower.com 2,410 RSF

## welltower









445

8,640 RSF

440

#### **JACOB GRIESER**

Leasing Director 419.247.5247 jgrieser@welltower.com

2,902 RSF