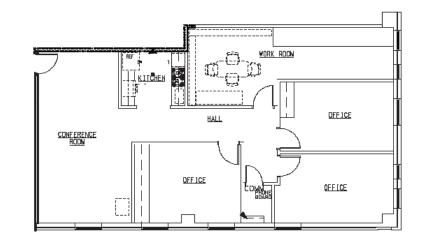

egional Medical Center in Lincoln, Nebraska

#### **Property Highlights**

- Four story medical office building
- Connected to shared parking garage
- On-campus Hospital: CHI Health St. Elizabeth specializing in the treatment areas of newborn and pediatric care, women's health, burn and wound, cardiology, oncology, emergency medicine, orthopedics and neuroscience. More information available at www.chihealthstelizabeth.com.



JACOB GRIESER Leasing Director 419.247.5247 jgrieser@welltower.com

### **1ST FLOOR PLAN**

## welltower



**JACOB GRIESER** 

### **2ND FLOOR PLAN**

## welltower



**JACOB GRIESER** 

#### **3RD FLOOR PLAN**

## welltower



**JACOB GRIESER** 

### **4TH FLOOR PLAN**

## welltower



**JACOB GRIESER** 





100

17,588 RSF

#### **JACOB GRIESER**

## welltower





300

305

1,747 RSF

6,519 RSF



360 **CLICK TO VIEW TOUR** 1

320

1,156 RSF

315

**JACOB GRIESER** Leasing Director 419.247.5247 jgrieser@welltower.com 6,519 RSF

## welltower





400

6,617 RSF

405 2,895 RSF

425

2,809 RSF

415

#### **JACOB GRIESER**

Leasing Director 419.247.5247 jgrieser@welltower.com 2,410 RSF

## welltower









445

8,640 RSF

440

#### **JACOB GRIESER**

Leasing Director 419.247.5247 jgrieser@welltower.com

2,902 RSF