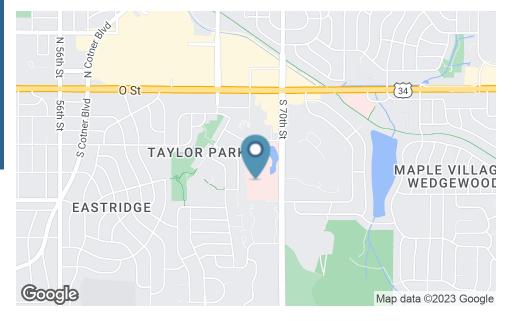

## St. Elizabeth Medical Office Building

575 SOUTH 70TH STREET | LINCOLN, NE

medicaloffice.welltower.com

## welltower

Location Description

Located on the campus of St. Elizabeth Regional Medical Center in Lincoln, Nebraska