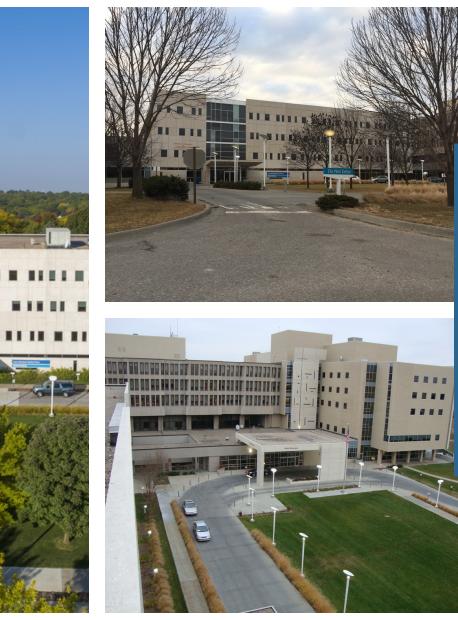

## St. Elizabeth Medical Office Building

575 SOUTH 70TH STREET | LINCOLN, NE

medicaloffice.welltower.com

## welltower

Location Description

Located on the campus of St. Elizabeth Regional Medical Center in Lincoln, Nebraska

#### **Property Highlights**

- Four story medical office building
- Connected to shared parking garage
- On-campus Hospital: CHI Health St. Elizabeth specializing in the treatment areas of newborn and pediatric care, women's health, burn and wound, cardiology, oncology, emergency medicine, orthopedics and neuroscience. More information available at www.chihealthstelizabeth.com.