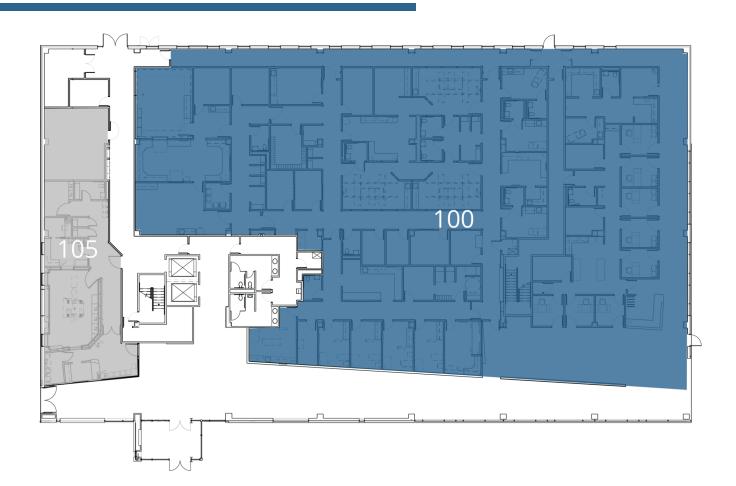

asing Director 419.247.5247 jgrieser@welltower.com

## St. Elizabeth Medical Office Building

575 SOUTH 70TH STREET | LINCOLN, NE

medicaloffice.welltower.com

## **EXECUTIVE SUMMARY**

## welltower



Location Description

Located on the campus of St. Elizabeth Regional Medical Center in Lincoln, Nebraska

#### **Property Highlights**

- Four story medical office building
- Connected to shared parking garage
- On-campus Hospital: CHI Health St. Elizabeth specializing in the treatment areas of newborn and pediatric care, women's health, burn and wound, cardiology, oncology, emergency medicine, orthopedics and neuroscience. More information available at www.chihealthstelizabeth.com.



JACOB GRIESER Leasing Director 419.247.5247 jgrieser@welltower.com

### **1ST FLOOR PLAN**

## welltower



**JACOB GRIESER** 

### **2ND FLOOR PLAN**

## welltower



**JACOB GRIESER** 

#### **3RD FLOOR PLAN**

## welltower



**JACOB GRIESER** 

### **4TH FLOOR PLAN**

## welltower



**JACOB GRIESER** 





100

17,588 RSF

#### **JACOB GRIESER**

## welltower





300

305

1,747 RSF

6,519 RSF



360 **CLICK TO VIEW TOUR** 1

320

1,156 RSF

315

**JACOB GRIESER** Leasing Director 419.247.5247 jgrieser@welltower.com 6,519 RSF

## welltower





400

6,617 RSF

405 2,895 RSF

425

2,809 RSF

415

#### **JACOB GRIESER**

Leasing Director 419.247.5247 jgrieser@welltower.com 2,410 RSF

## welltower









445

8,640 RSF

440

#### **JACOB GRIESER**

Leasing Director 419.247.5247 jgrieser@welltower.com

2,902 RSF