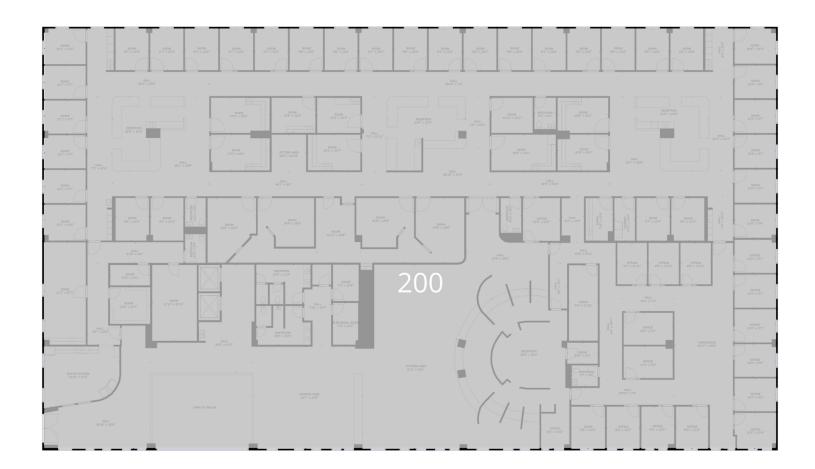

lizabeth Medical Office Building

575 SOUTH 70TH STREET | LINCOLN, NE

medicaloffice.welltower.com

## **EXECUTIVE SUMMARY**

## welltower



Location Description

Located on the campus of St. Elizabeth Regional Medical Center in Lincoln, Nebraska

#### **Property Highlights**

- Four story medical office building
- Connected to shared parking garage
- On-campus Hospital: CHI Health St. Elizabeth specializing in the treatment areas of newborn and pediatric care, women's health, burn and wound, cardiology, oncology, emergency medicine, orthopedics and neuroscience. More information available at www.chihealthstelizabeth.com.



JACOB GRIESER Leasing Director 419.247.5247 jgrieser@welltower.com

### **1ST FLOOR PLAN**

## welltower



**JACOB GRIESER** 

### **2ND FLOOR PLAN**

## welltower



**JACOB GRIESER** 

#### **3RD FLOOR PLAN**

## welltower



**JACOB GRIESER** 

### **4TH FLOOR PLAN**

## welltower



**JACOB GRIESER** 





100

17,588 RSF

#### **JACOB GRIESER**

## welltower





300

305

1,747 RSF

6,519 RSF



360 **CLICK TO VIEW TOUR** 1

320

1,156 RSF

315

**JACOB GRIESER** Leasing Director 419.247.5247 jgrieser@welltower.com 6,519 RSF

## welltower





400

6,617 RSF

405 2,895 RSF

425

2,809 RSF

415

#### **JACOB GRIESER**

Leasing Director 419.247.5247 jgrieser@welltower.com 2,410 RSF

## welltower









445

8,640 RSF

440

#### **JACOB GRIESER**

Leasing Director 419.247.5247 jgrieser@welltower.com

2,902 RSF