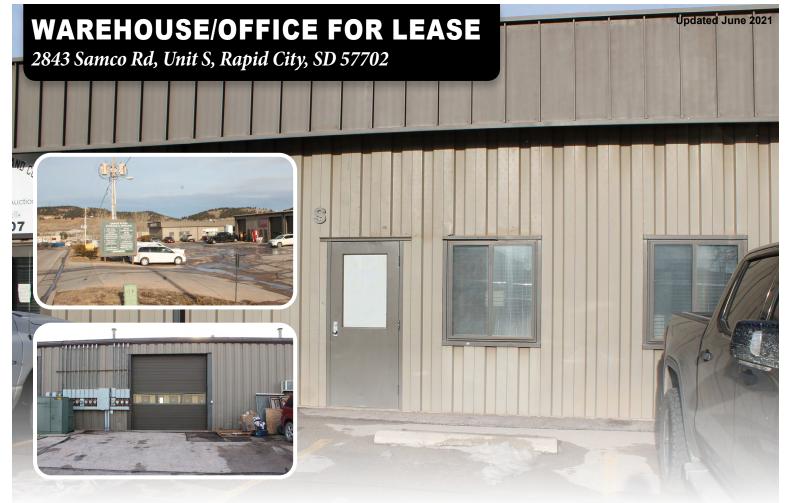

## 1,500 SF Warehouse & Office • Just off of Deadwood Ave

## Highlights

- Approximately 1,500 SF of warehouse with front office in Samco Plaza
- 12' x 12' overhead door in 700 SF heated warehouse
- Front office has waiting/reception space, large carpeted private office with access to front office and warehouse, storage room and restroom
- Just off of Deadwood Avenue at Samco Road
- · Hookups for phone and cable internet
- \$1,000 security deposit required upon lease signing