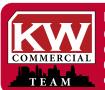

## Highlights

- Approximately 1,500 SF of warehouse with front office in Samco Plaza
- 12' x 12' overhead door in 700 SF heated warehouse
- Front office has waiting/reception space, large carpeted private office with access to front office and warehouse, storage room and restroom
- Just off of Deadwood Avenue at Samco Road
- · Hookups for phone and cable internet
- \$1,000 security deposit required upon lease signing