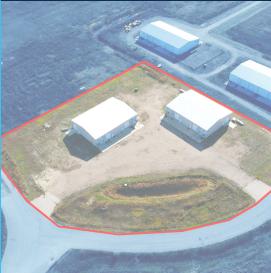

Proven Realty Brokered By EXp Realty | 701.369.3949 | 3210 27th St West, Williston, ND 58801

ERIK PETERSON 701.369.3949 Erik@ProvenRealtyND.com ND #9328 MT #65900

AERIAL MAP 8,800 SQ FT Buildings; Two 4,400 Sq FT Suites For Lease | 6424 Wickum Rd, Williston, ND 58801