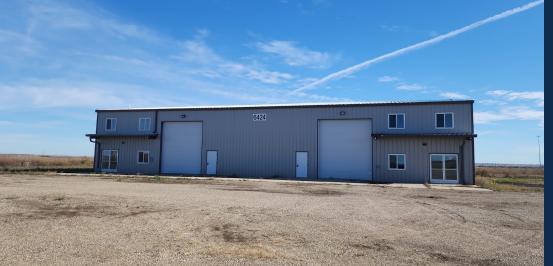

#### **PROPERTY OVERVIEW**

This multi-tenant industrial warehouse is located in the heart of Bakken oil activity, just north of Williston, within the 13 Mile Center Commercial Park. The property features 8,800 SQ FT of space and is divided into two 4,400 Sq Ft suites. The available suites include +/-3,780 SQ FT of shop space and +-620 SQ FT of office space and two restrooms, with two 14'x18' overhead doors, 20-foot ceiling height, and three-phase power.

#### **PROPERTY HIGHLIGHTS**

- 8,800 SQ FT Each; Two Suites
- Each 4,400 SQ FT Suite (3,780 SQ FT shop space) & (620 SQ FT office) including;
- 2 (14'x18') OH Door & 20' Ceiling Height
- 2 Handicap Accessible Bathrooms
- R-19 Insulation & Dual Pane Windows
- Ideally Located in 80 Acre Commercial Park