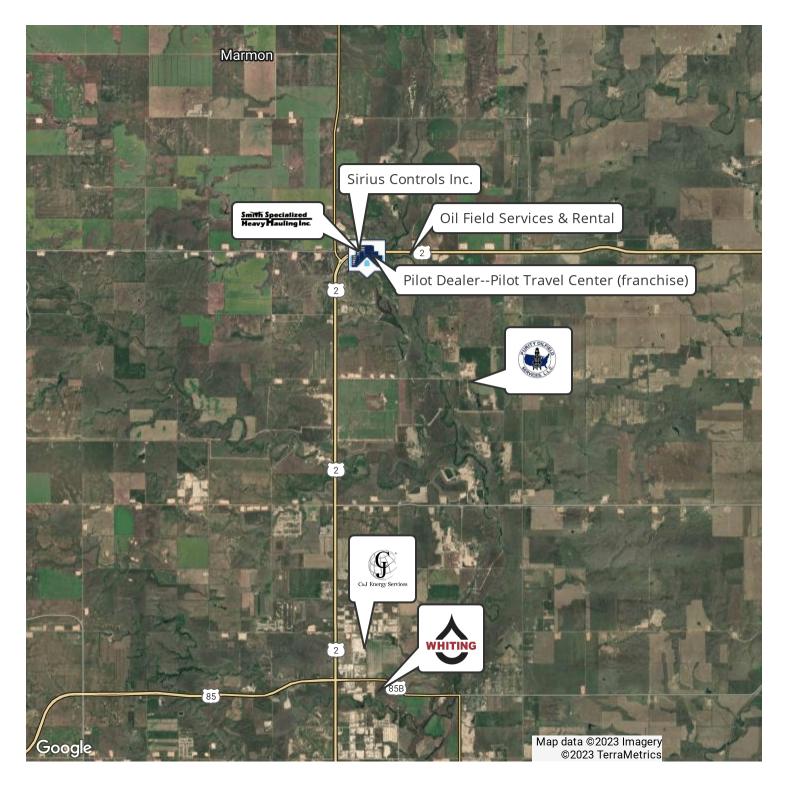

Proven Realty Brokered By EXp Realty | 701.369.3949 | 3210 27th St West, Williston, ND 58801

ERIK PETERSON 701.369.3949 Erik@ProvenRealtyND.com ND #9328 MT #65900

RETAILER MAP 8,800 SQ FT Buildings; Two 4,400 Sq FT Suites For Lease | 6424 Wickum Rd, Williston, ND 58801