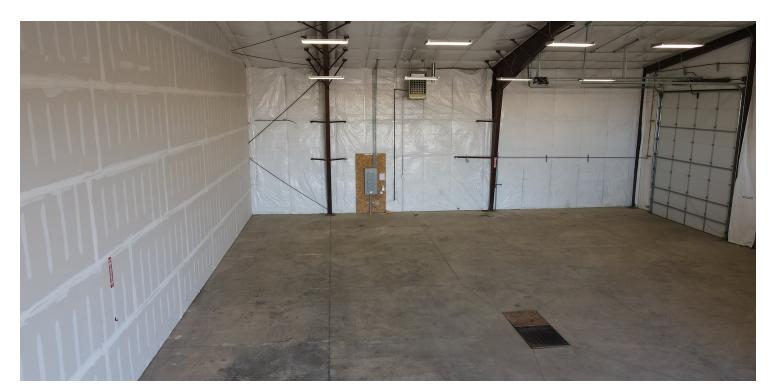

#### **PROPERTY OVERVIEW**

This multi-tenant industrial warehouse is located in the heart of Bakken oil activity, just north of Williston, within the 13 Mile Center Commercial Park. The property features 8,800 SQ FT of space and is divided into two 4,400 Sq Ft suites. The available suites include +/-3,780 SQ FT of shop space and +-620 SQ FT of office space and two restrooms, with two 14'x18' overhead doors, 20-foot ceiling height, and three-phase power.

#### **PROPERTY HIGHLIGHTS**

- 8,800 SQ FT Each; Two Suites
- Each 4,400 SQ FT Suite (3,780 SQ FT shop space) & (620 SQ FT office) including;
- 2 (14'x18') OH Door & 20' Ceiling Height
- 2 Handicap Accessible Bathrooms
- R-19 Insulation & Dual Pane Windows
- Ideally Located in 80 Acre Commercial Park