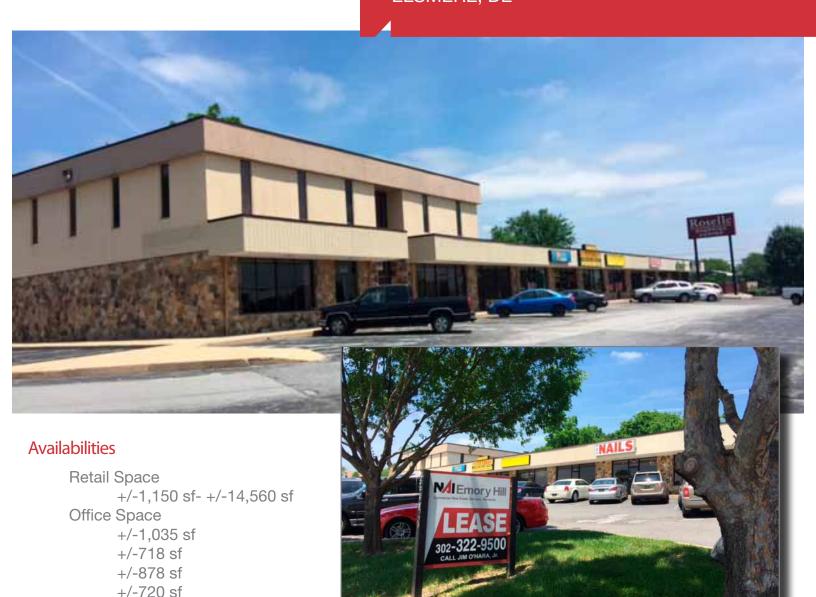

# RETAIL & OFFICE SPACE FOR LEASE Roselle Shopping Center ELSMERE, DE

#### **Location Description**

- Located on Kirkwood Highway, just outside the town of Elsmere
- Convenient to Route 141, which connects I-95 and Route 202
- 200,000 residents in a five mile radius