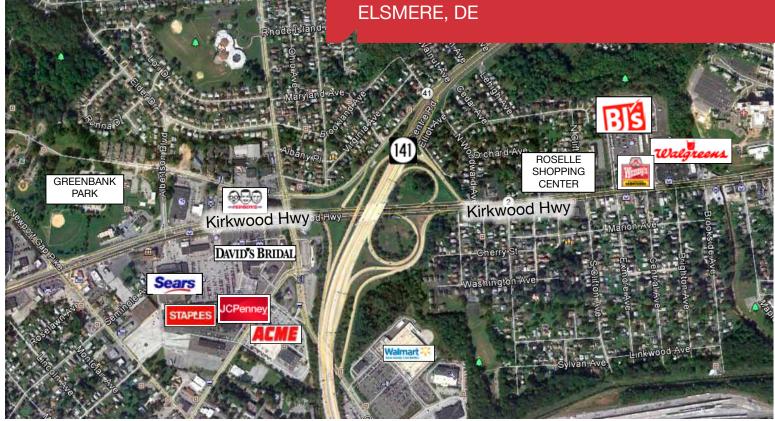

## SPACE FOR LEASE

Roselle Shopping Center ELSMERE, DE

**Aerial Map** 

#### **Location Description**

- Located on Kirkwood Highway, just outside the town of Elsmere
- Convenient to Route 141, which connects I-95 and Route 202
- 200,000 residents in a five mile radius