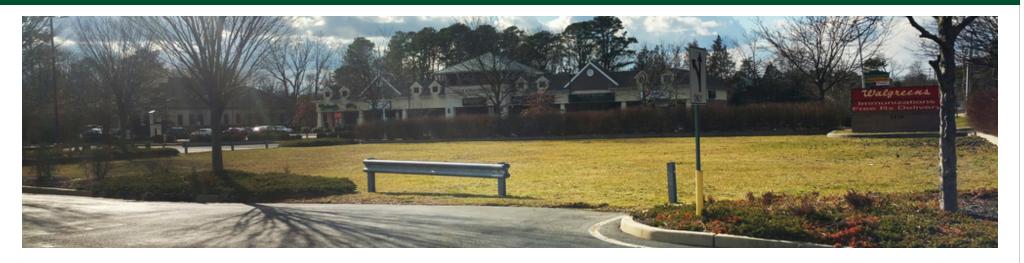

### **PROPERTY OVERVIEW**

Corner Retail Pad Site for Lease or Build to Suit

### **LOCATION OVERVIEW**

Located to the rear of the corner of Hooper Avenue and Church Road, with easy access to Route 70, Route 9, and the Garden State Parkway.

### **PROPERTY HIGHLIGHTS**

- Adjacent to Walgreens at the corner of Hooper Avenue and Church Road.
- Access to site is from Church Road, Hines Street, and through Walgreens.
- Zoning allows for broad range of uses including office, banks, restaurant, and healthcare services.