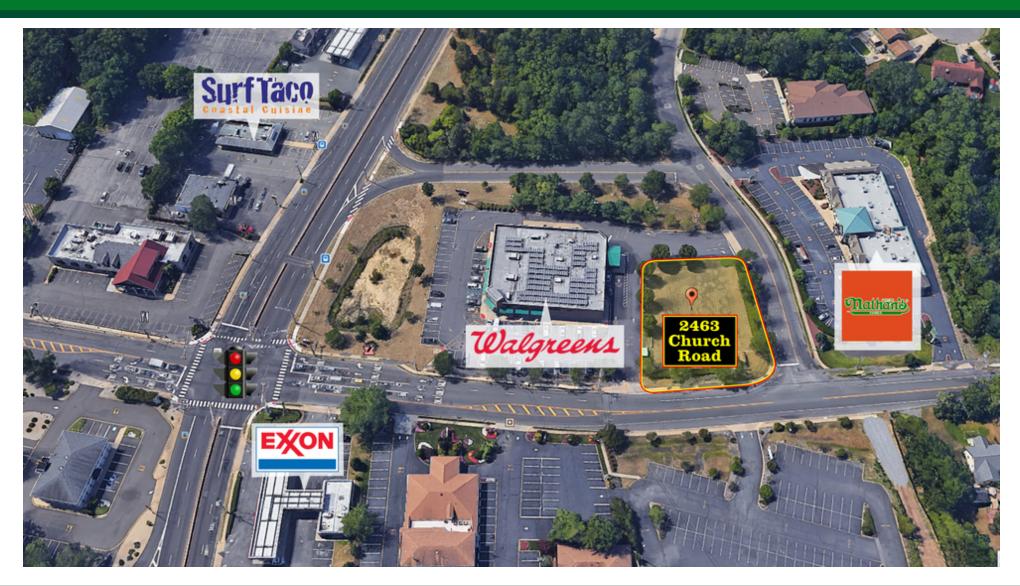

### **PROPERTY OVERVIEW**

Corner Retail Pad Site for Lease or Build to Suit

### **LOCATION OVERVIEW**

Located to the rear of the corner of Hooper Avenue and Church Road, with easy access to Route 70, Route 9, and the Garden State Parkway.

### **PROPERTY HIGHLIGHTS**

- Adjacent to Walgreens at the corner of Hooper Avenue and Church Road.
- Access to site is from Church Road, Hines Street, and through Walgreens.
- Zoning allows for broad range of uses including office, banks, restaurant, and healthcare services.