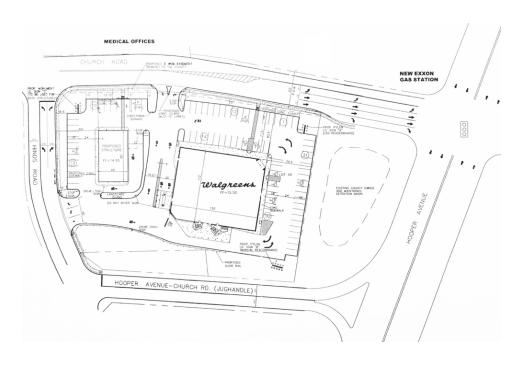

### **AVAILABLE SPACES**

SuiteSF AvailableLease RateProposed Building ± 4,000\$60,000 per year

### **PROPERTY OVERVIEW**

Corner Retail Pad Site for Lease or Build to Suit

### **PROPERTY HIGHLIGHTS**

- Adjacent to Walgreens at the corner of Hooper Avenue and Church Road.
- Access to site is from Church Road, Hines Street, and through Walgreens.
- Zoning allows for broad range of uses including office, banks, restaurant, and healthcare services.