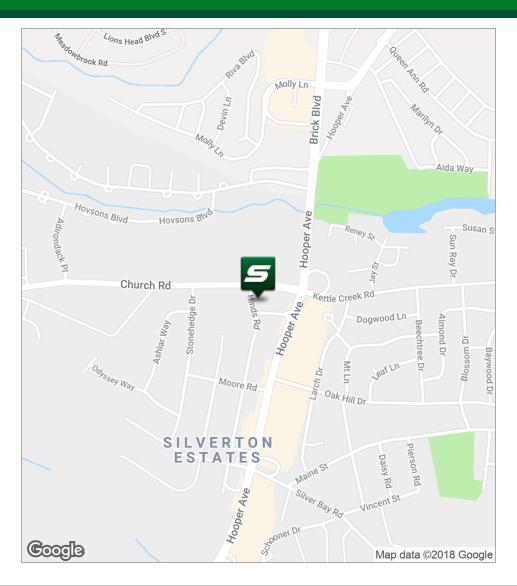

### **LOCATION OVERVIEW**

Located to the rear of the corner of Hooper Avenue and Church Road, with easy access to Route 70, Route 9, and the Garden State Parkway.