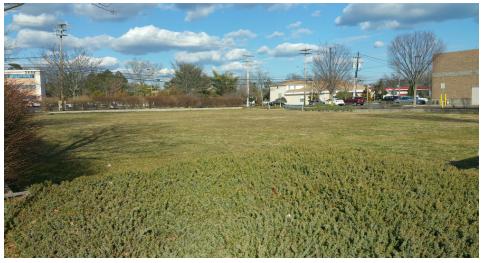

### **PROPERTY SUMMARY**

**Lease Rate:** \$60,000 per year (NNN)

**Lot Size:**  $\pm$  0.66 Acres

**APN #:** Block 397.09, Lot 1.02

Cross Streets: Hooper Avenue

### **AVAILABLE SPACES**

SuiteSF AvailableLease RateProposed Building ± 4,000\$60,000 per year

### **PROPERTY OVERVIEW**

Corner Retail Pad Site for Lease or Build to Suit