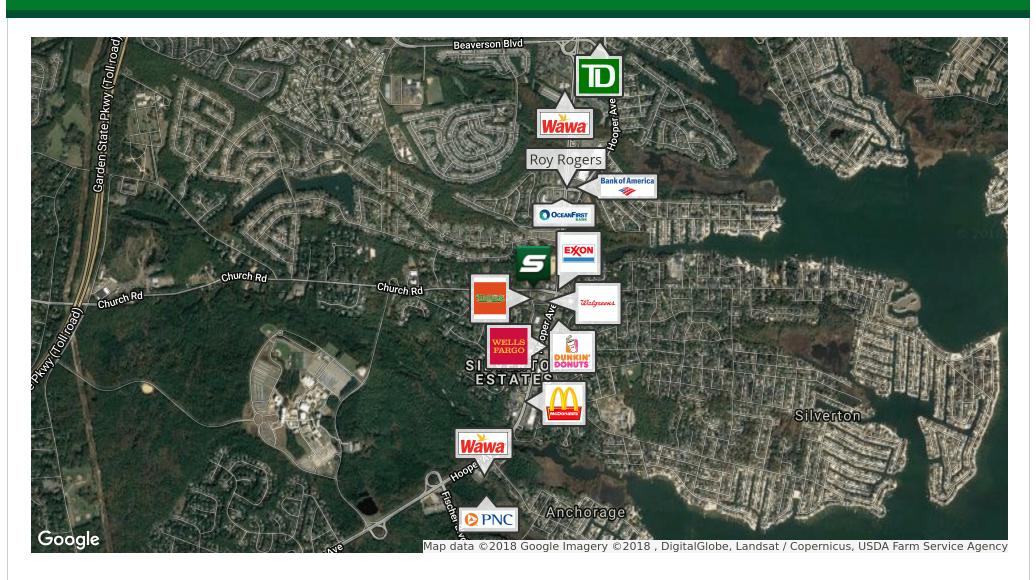

### **LOCATION OVERVIEW**

Located to the rear of the corner of Hooper Avenue and Church Road, with easy access to Route 70, Route 9, and the Garden State Parkway.

### **PROPERTY HIGHLIGHTS**

- Adjacent to Walgreens at the corner of Hooper Avenue and Church Road.
- Access to site is from Church Road, Hines Street, and through Walgreens.
- Zoning allows for broad range of uses including office, banks, restaurant, and healthcare services.