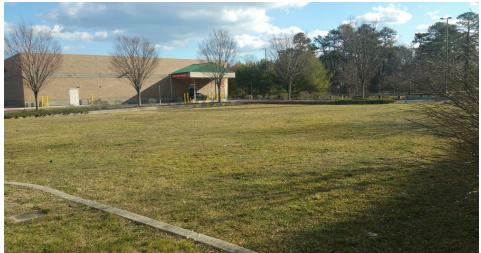

### **PROPERTY SUMMARY**

**Lease Rate:** \$60,000 per year (NNN)

**Lot Size:**  $\pm$  0.66 Acres

**APN #:** Block 397.09, Lot 1.02

Cross Streets: Hooper Avenue

### **AVAILABLE SPACES**

SuiteSF AvailableLease RateProposed Building ± 4,000\$60,000 per year

### **PROPERTY OVERVIEW**

Corner Retail Pad Site for Lease or Build to Suit