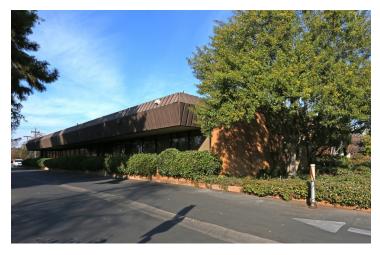

### **PROPERTY HIGHLIGHTS**

- ±767 1,200 SF Available | Move-In Ready Condition
- \$20 Per SF Tenant Improvement Allowance Available
- Prime Location Across the Street from Fig Garden Village
- New Paint & Flooring | Multiple Configurations Available
- Well-Known Freestanding Office Building + Parking
- Private Offices, Open Rooms, Multiple Entrance Points
- · Parking On All Sides Of Building
- Convenient Location Between CA-99, CA-41, and CA-180
- · Excellent Presence Surrounded with Quality Tenants
- + ±4.07 Acres of Manicured Grounds and Lush Landscape
- Ample Private Parking Lot on all sides of the Building + Street Parking
- Excellent Shaw/Palm Presence Surrounded with Quality Tenants

### **PROPERTY DESCRIPTION**

 $\pm$ 767 - 1,200 SF of professional office space available in a  $\pm$ 41,010 SF Office Building located off Shaw and Palm. There ae currently 2 spaces available and all units have access to nice restrooms, signage, and abundant parking. Excellent northwest location directly across from Fig Garden Village, abundant parking lot conveniently located at the back of the building with additional street parking.