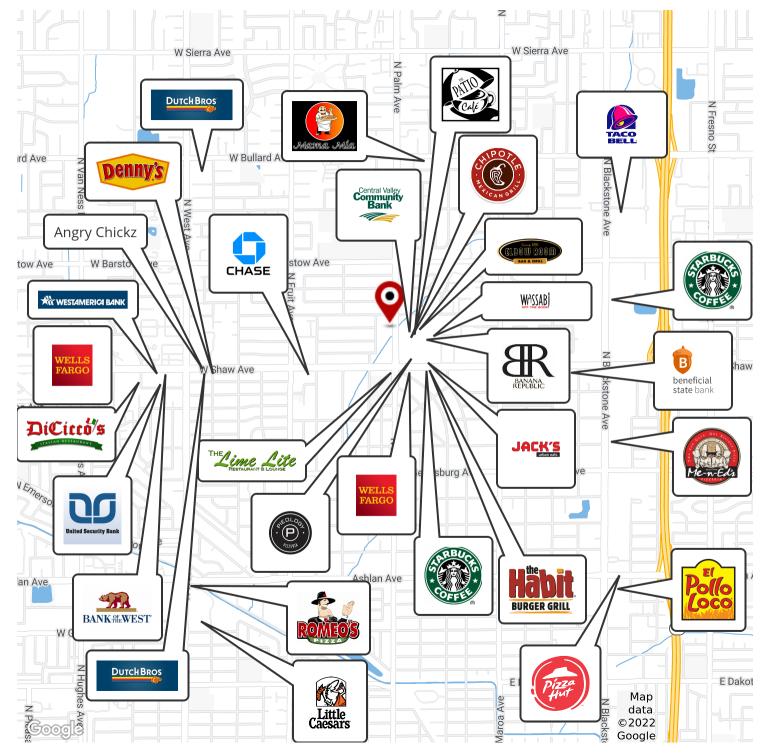

#### **LOCATION DESCRIPTION**

Attractive freestanding office building located within the ±4.07 Acres of manicured grounds and lush landscape. North Palm Office Complex is just north of the northwest corner of Shaw and Palm Avenues, south of W Barstow Ave, east of N Fruit Ave, west of N Maroa Ave. Prime location across the street from Fig Garden Village, a retail icon within Fresno for more than 50 years. Fig Garden features an appealing mix of national, regional and local retailers, like Williams-Sonoma, Anthropologie, Soma Intimates, Lululemon, Banana Republic, Arait, Bath & Body Works, Brow Beauty, Bella Vino Cellars, Chico's, Chipotle, Cigars Limited, Cold Stone Creamery, Eddie Bauer, Deli Delicious, CVS Pharmacy, Elbow Room, GNC Live Well, The Habit Burger Grill, Hungry Bear Cookies, and Jamba Juice to name a few. Fig Garden also serves as host for many key community events.