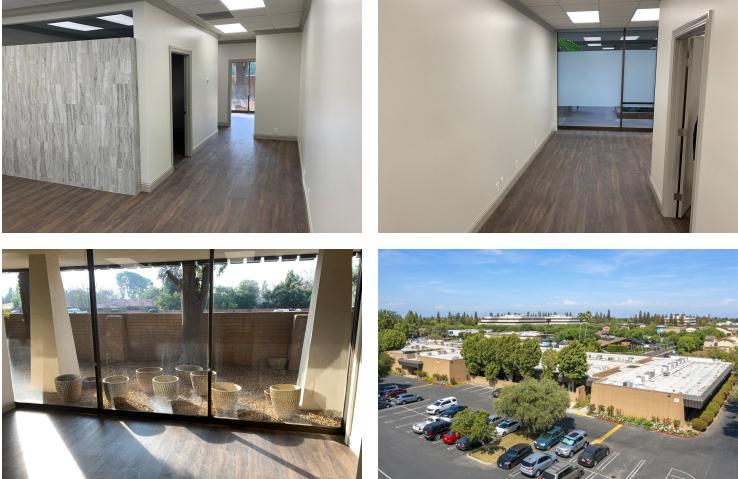

### **PROPERTY HIGHLIGHTS**

- ±767 1,200 SF Available | Move-In Ready Condition
- \$20 Per SF Tenant Improvement Allowance Available
- Prime Location Across the Street from Fig Garden Village
- New Paint & Flooring | Multiple Configurations Available
- Well-Known Freestanding Office Building + Parking
- Private Offices, Open Rooms, Multiple Entrance Points
- · Parking On All Sides Of Building
- Convenient Location Between CA-99, CA-41, and CA-180
- · Excellent Presence Surrounded with Quality Tenants
- + ±4.07 Acres of Manicured Grounds and Lush Landscape
- Ample Private Parking Lot on all sides of the Building + Street Parking
- Excellent Shaw/Palm Presence Surrounded with Quality Tenants

### **PROPERTY DESCRIPTION**

 $\pm$ 767 - 1,200 SF of professional office space available in a  $\pm$ 41,010 SF Office Building located off Shaw and Palm. There ae currently 2 spaces available and all units have access to nice restrooms, signage, and abundant parking. Excellent northwest location directly across from Fig Garden Village, abundant parking lot conveniently located at the back of the building with additional street parking.

Unit #900 consists of a reception area, 4 private offices and a breakroom with a restroom and storage.

#### **LOCATION DESCRIPTION**

Attractive freestanding office building located within the ±4.07 Acres of manicured grounds and lush landscape. North Palm Office Complex is just north of the northwest corner of Shaw and Palm Avenues, south of W Barstow Ave, east of N Fruit Ave, west of N Maroa Ave. Prime location across the street from Fig Garden Village, a retail icon within Fresno for more than 50 years. Fig Garden features an appealing mix of national, regional and local retailers, like Williams-Sonoma, Anthropologie, Soma Intimates, Lululemon, Banana Republic, Arait, Bath & Body Works, Brow Beauty, Bella Vino Cellars, Chico's, Chipotle, Cigars Limited, Cold Stone Creamery, Eddie Bauer, Deli Delicious, CVS Pharmacy, Elbow Room, GNC Live Well, The Habit Burger Grill, Hungry Bear Cookies, and Jamba Juice to name a few. Fig Garden also serves as host for many key community events.