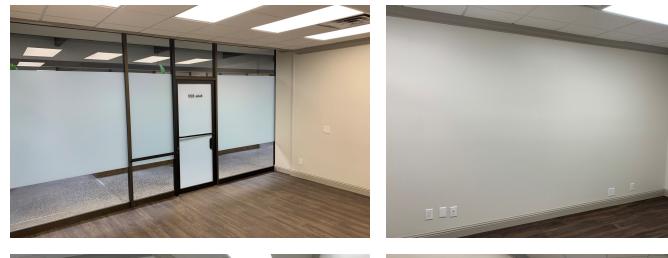

### **PROPERTY HIGHLIGHTS**

- ±767 1,200 SF Available | Move-In Ready Condition
- \$20 Per SF Tenant Improvement Allowance Available
- Prime Location Across the Street from Fig Garden Village
- New Paint & Flooring | Multiple Configurations Available
- Well-Known Freestanding Office Building + Parking
- Private Offices, Open Rooms, Multiple Entrance Points
- · Parking On All Sides Of Building
- Convenient Location Between CA-99, CA-41, and CA-180
- · Excellent Presence Surrounded with Quality Tenants
- + ±4.07 Acres of Manicured Grounds and Lush Landscape
- Ample Private Parking Lot on all sides of the Building + Street Parking
- Excellent Shaw/Palm Presence Surrounded with Quality Tenants

### **PROPERTY DESCRIPTION**

 $\pm$ 767 - 1,200 SF of professional office space available in a  $\pm$ 41,010 SF Office Building located off Shaw and Palm. There ae currently 2 spaces available and all units have access to nice restrooms, signage, and abundant parking. Excellent northwest location directly across from Fig Garden Village, abundant parking lot conveniently located at the back of the building with additional street parking.

Unit #900 consists of a reception area, 4 private offices and a breakroom with a restroom and storage.