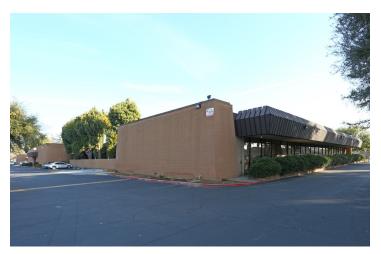

### **PROPERTY HIGHLIGHTS**

- ±767 1,200 SF Available | Move-In Ready Condition
- \$20 Per SF Tenant Improvement Allowance Available
- Prime Location Across the Street from Fig Garden Village
- New Paint & Flooring | Multiple Configurations Available
- Well-Known Freestanding Office Building + Parking
- Private Offices, Open Rooms, Multiple Entrance Points
- · Parking On All Sides Of Building
- Convenient Location Between CA-99, CA-41, and CA-180
- · Excellent Presence Surrounded with Quality Tenants
- + ±4.07 Acres of Manicured Grounds and Lush Landscape
- Ample Private Parking Lot on all sides of the Building + Street Parking
- Excellent Shaw/Palm Presence Surrounded with Quality Tenants

### **PROPERTY DESCRIPTION**

 $\pm$ 767 - 1,200 SF of professional office space available in a  $\pm$ 41,010 SF Office Building located off Shaw and Palm. There ae currently 2 spaces available and all units have access to nice restrooms, signage, and abundant parking. Excellent northwest location directly across from Fig Garden Village, abundant parking lot conveniently located at the back of the building with additional street parking.