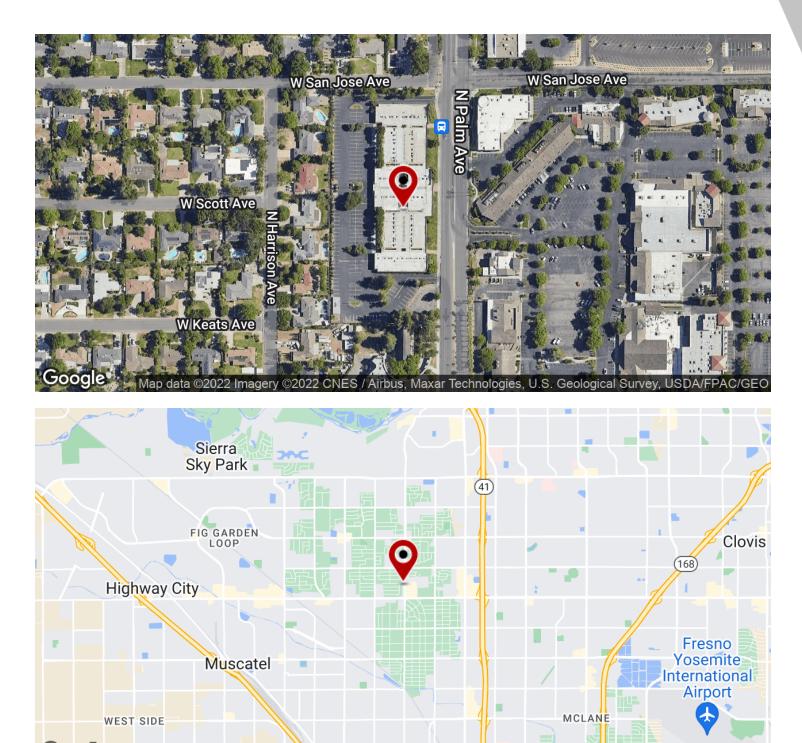

#### **LOCATION DESCRIPTION**

Attractive freestanding office building located within the ±4.07 Acres of manicured grounds and lush landscape. North Palm Office Complex is just north of the northwest corner of Shaw and Palm Avenues, south of W Barstow Ave, east of N Fruit Ave, west of N Maroa Ave. Prime location across the street from Fig Garden Village, a retail icon within Fresno for more than 50 years. Fig Garden features an appealing mix of national, regional and local retailers, like Williams-Sonoma, Anthropologie, Soma Intimates, Lululemon, Banana Republic, Arait, Bath & Body Works, Brow Beauty, Bella Vino Cellars, Chico's, Chipotle, Cigars Limited, Cold Stone Creamery, Eddie Bauer, Deli Delicious, CVS Pharmacy, Elbow Room, GNC Live Well, The Habit Burger Grill, Hungry Bear Cookies, and Jamba Juice to name a few. Fig Garden also serves as host for many key community events.