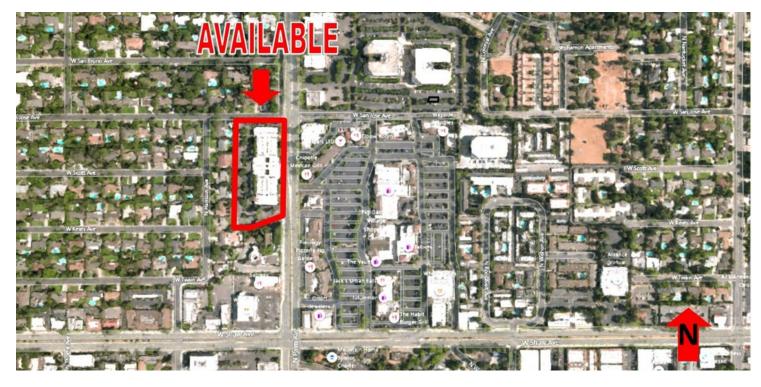

### RENOVATED PROFESSIONAL / GENERAL OFFICE SPACES AVAILABLE

5151 N Palm Ave, Fresno, CA 93704

### **PROPERTY DESCRIPTION**

 $\pm$ 767 - 1,200 SF of professional office space available in a  $\pm$ 41,010 SF Office Building located off Shaw and Palm. There ae currently 2 spaces available and all units have access to nice restrooms, signage, and abundant parking. Excellent northwest location directly across from Fig Garden Village, abundant parking lot conveniently located at the back of the building with additional street parking.

#### **LOCATION DESCRIPTION**

Attractive freestanding office building located within the ±4.07 Acres of manicured grounds and lush landscape. North Palm Office Complex is just north of the northwest corner of Shaw and Palm Avenues, south of W Barstow Ave, east of N Fruit Ave, west of N Maroa Ave. Prime location across the street from Fig Garden Village, a retail icon within Fresno for more than 50 years. Fig Garden features an appealing mix of national, regional and local retailers, like Williams-Sonoma, Anthropologie, Soma Intimates, Lululemon, Banana Republic, Arait, Bath & Body Works, Brow Beauty, Bella Vino Cellars, Chico's, Chipotle, Cigars Limited, Cold Stone Creamery, Eddie Bauer, Deli Delicious, CVS Pharmacy, Elbow Room, GNC Live Well, The Habit Burger Grill, Hungry Bear Cookies, and Jamba Juice to name a few. Fig Garden also serves as host for many key community events.