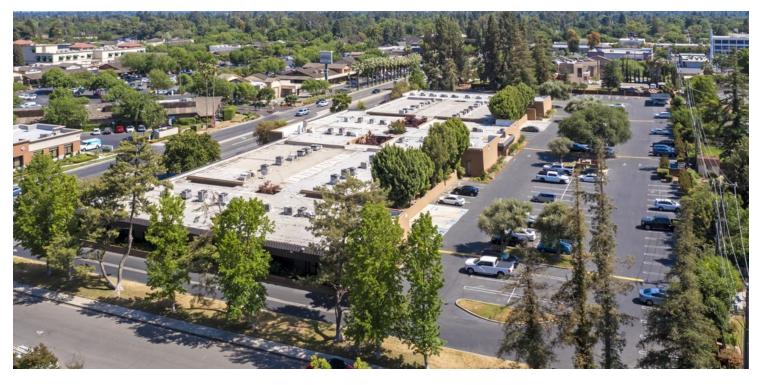

## RENOVATED PROFESSIONAL / GENERAL OFFICE SPACES AVAILABLE

COMMERCIAL

5151 N Palm Ave, Fresno, CA 93704

Lease Rate

Building Size:

Available SF:

NNN's:

Lot Size:

### **PROPERTY DESCRIPTION**

 $\pm$ 767 - 1,200 SF of professional office space available in a  $\pm$ 41,010 SF Office Building located off Shaw and Palm. There ae currently 2 spaces available and all units have access to nice restrooms, signage, and abundant parking. Excellent northwest location directly across from Fig Garden Village, abundant parking lot conveniently located at the back of the building with additional street parking.

#### **LOCATION DESCRIPTION**

Attractive freestanding office building located within the ±4.07 Acres of manicured grounds and lush landscape. North Palm Office Complex is just north of the northwest corner of Shaw and Palm Avenues, south of W Barstow Ave, east of N Fruit Ave, west of N Maroa Ave. Prime location across the street from Fig Garden Village, a retail icon within Fresno for more than 50 years. Fig Garden features an appealing mix of national, regional and local retailers, like Williams-Sonoma, Anthropologie, Soma Intimates, Lululemon, Banana Republic, Arait, Bath & Body Works, Brow Beauty, Bella Vino Cellars, Chico's, Chipotle, Cigars Limited, Cold Stone Creamery, Eddie Bauer, Deli Delicious, CVS Pharmacy, Elbow Room, GNC Live Well, The Habit Burger Grill, Hungry Bear Cookies, and Jamba Juice to name a few. Fig Garden also serves as host for many key community events.