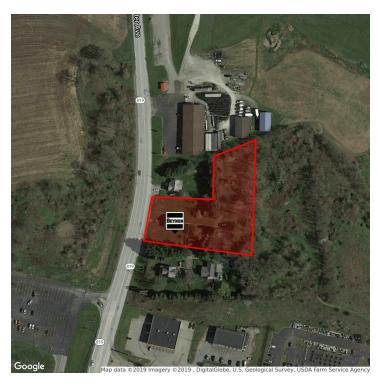

#### **PROPERTY OVERVIEW**

A 1.7 acre lot located in the Mt Pleasant Retail Corridor with no zoning ready to be developed.

#### **LOCATION OVERVIEW**

Lot Size: 1.7 Acres

Property Located right on PA Route 819 South in Mount Pleasant, PA.

#### PROPERTY HIGHLIGHTS

- 1.7 Acre Lot
- 152 feet of Frontage on PA Route 819
- No Zoning
- · Utilities at site

Market: Mt Pleasant

- Perfect for a Retail storefront or office
- · Located next to Mt Pleasant Retail Corridor