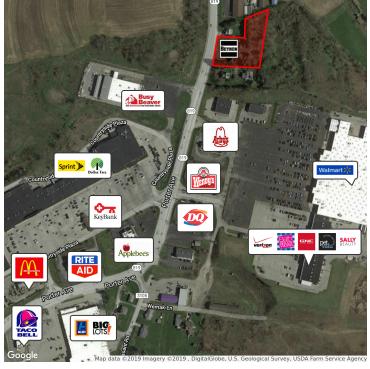

#### PROPERTY HIGHLIGHTS

- 1.7 Acre Lot
- 152 feet of Frontage on PA Route 819
- No Zoning
- · Utilities at site

Market: Mt Pleasant

- Perfect for a Retail storefront or office
- · Located next to Mt Pleasant Retail Corridor