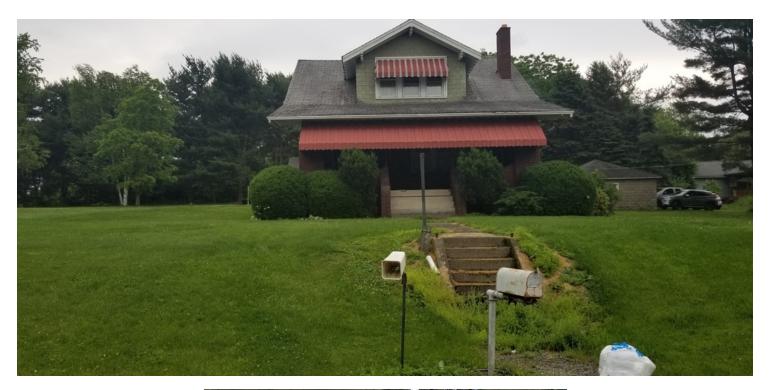

ant Retail Corridor with no zoning ready to be developed.

#### **LOCATION OVERVIEW**

Lot Size: 1.7 Acres

Property Located right on PA Route 819 South in Mount Pleasant, PA.

#### PROPERTY HIGHLIGHTS

- 1.7 Acre Lot
- 152 feet of Frontage on PA Route 819
- No Zoning
- · Utilities at site

Market: Mt Pleasant

- Perfect for a Retail storefront or office
- · Located next to Mt Pleasant Retail Corridor

Submarket: East Huntingdon

All information is from sources deemed reliable and is submitted subject to errors, omissions, change of price rental or other conditions, prior sale, lease or financing or withdrawal without notice.



Richard Beynon 412.261.3640

rbeynon@beynonandco.com

# 6442 PA ROUTE 819 DEVELOPMENT LOT

6442 PA Route 819, Mount Pleasant, PA 15666

### **ADDITIONAL PHOTOS**







Richard Beynon 412.261.3640 rbeynon@beynonandco.com