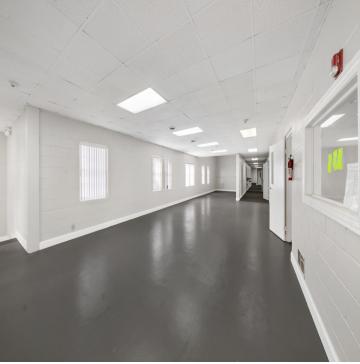

#### **PROPERTY OVERVIEW**

7,500 SF of office space located on the 2nd floor of 4205 Broadway St. 6-8 offices that offer large open areas to customize and make your own. Kitchen area 2 restrooms and a break area make up the ideal opportunity for a turn key operation. This building has been recently updated with new paint and flooring. The restrooms are modern and immaculate!. Ample parking in the back of the property with access to Washington and Texas Ave. Great Broadway/FM 518 frontage with very high traffic counts.

#### **PROPERTY HIGHLIGHTS**

- 6-8 Offices
- · Kitchen area and break room
- 2 separate restrooms
- Large parking lot
- · Centrally located in the Heart of Pearland