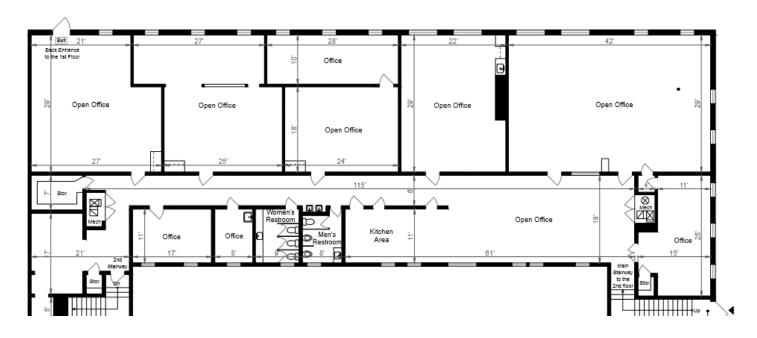

#### **PROPERTY OVERVIEW**

7,500 SF of office space located on the 2nd floor of 4205 Broadway St. 6-8 offices that offer large open areas to customize and make your own. Kitchen area 2 restrooms and a break area make up the ideal opportunity for a turn key operation. This building has been recently updated with new paint and flooring. The restrooms are modern and immaculate!. Ample parking in the back of the property with access to Washington and Texas Ave. Great Broadway/FM 518 frontage with very high traffic counts.

#### **PROPERTY HIGHLIGHTS**

- 6-8 Offices
- · Kitchen area and break room
- 2 separate restrooms
- Large parking lot
- · Centrally located in the Heart of Pearland