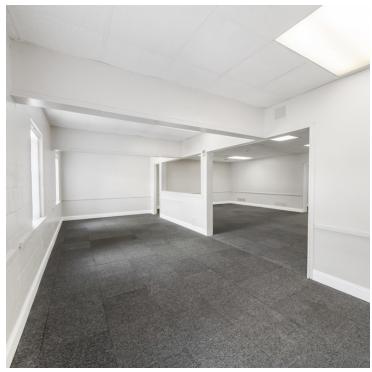

#### **PROPERTY OVERVIEW**

7,500 SF of office space located on the 2nd floor of 4205 Broadway St. 6-8 offices that offer large open areas to customize and make your own. Kitchen area 2 restrooms and a break area make up the ideal opportunity for a turn key operation. This building has been recently updated with new paint and flooring. The restrooms are modern and immaculate!. Ample parking in the back of the property with access to Washington and Texas Ave. Great Broadway/FM 518 frontage with very high traffic counts.

#### **PROPERTY HIGHLIGHTS**

- 6-8 Offices
- · Kitchen area and break room
- 2 separate restrooms
- Large parking lot
- · Centrally located in the Heart of Pearland