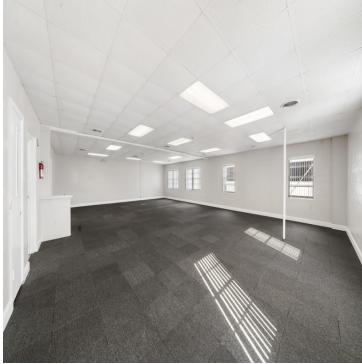

#### **PROPERTY OVERVIEW**

7,500 SF of office space located on the 2nd floor of 4205 Broadway St. 6-8 offices that offer large open areas to customize and make your own. Kitchen area 2 restrooms and a break area make up the ideal opportunity for a turn key operation. This building has been recently updated with new paint and flooring. The restrooms are modern and immaculate!. Ample parking in the back of the property with access to Washington and Texas Ave. Great Broadway/FM 518 frontage with very high traffic counts.

#### **PROPERTY HIGHLIGHTS**

- 6-8 Offices
- · Kitchen area and break room
- 2 separate restrooms
- Large parking lot
- · Centrally located in the Heart of Pearland