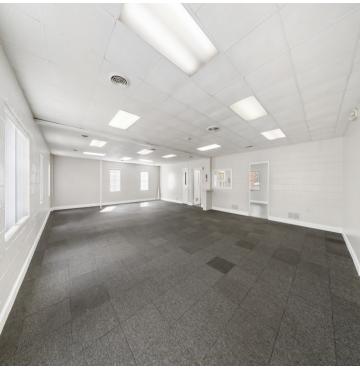

#### **PROPERTY OVERVIEW**

7,500 SF of office space located on the 2nd floor of 4205 Broadway St. 6-8 offices that offer large open areas to customize and make your own. Kitchen area 2 restrooms and a break area make up the ideal opportunity for a turn key operation. This building has been recently updated with new paint and flooring. The restrooms are modern and immaculate!. Ample parking in the back of the property with access to Washington and Texas Ave. Great Broadway/FM 518 frontage with very high traffic counts.

#### **PROPERTY HIGHLIGHTS**

- 6-8 Offices
- · Kitchen area and break room
- 2 separate restrooms
- Large parking lot
- · Centrally located in the Heart of Pearland