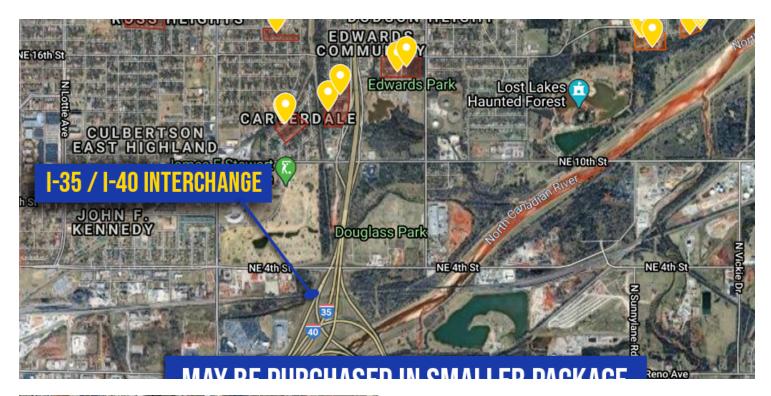

## **PROPERTY OVERVIEW**

Banta Property Group is excited to present the rare opportunity to own 79 lots around the Oklahoma City metro area for an average price of under \$10,000. Properties can be purchased individually, in small groups, or as the entire package. Properties range from \$5,000 to \$30,000 depending on the area.