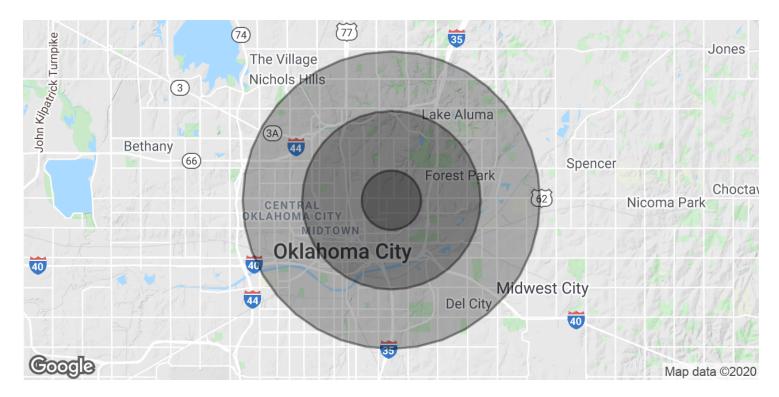

### **PROPERTY HIGHLIGHTS**

| POPULATION           | 1 MILE | 3 MILES | 5 MILES |
|----------------------|--------|---------|---------|
| Total Population     | 7,486  | 42,380  | 133,288 |
| Average age          | 41.8   | 37.6    | 34.9    |
| Average age (Male)   | 41.2   | 36.9    | 34.2    |
| Average age (Female) | 42.6   | 38.1    | 35.4    |

| HOUSEHOLDS & INCOME | 1 MILE   | 3 MILES   | 5 MILES   |
|---------------------|----------|-----------|-----------|
| Total households    | 3,417    | 18,954    | 54,027    |
| # of persons per HH | 2.2      | 2.2       | 2.5       |
| Average HH income   | \$31,223 | \$46,573  | \$46,891  |
| Average house value | \$83,682 | \$164,562 | \$139,219 |