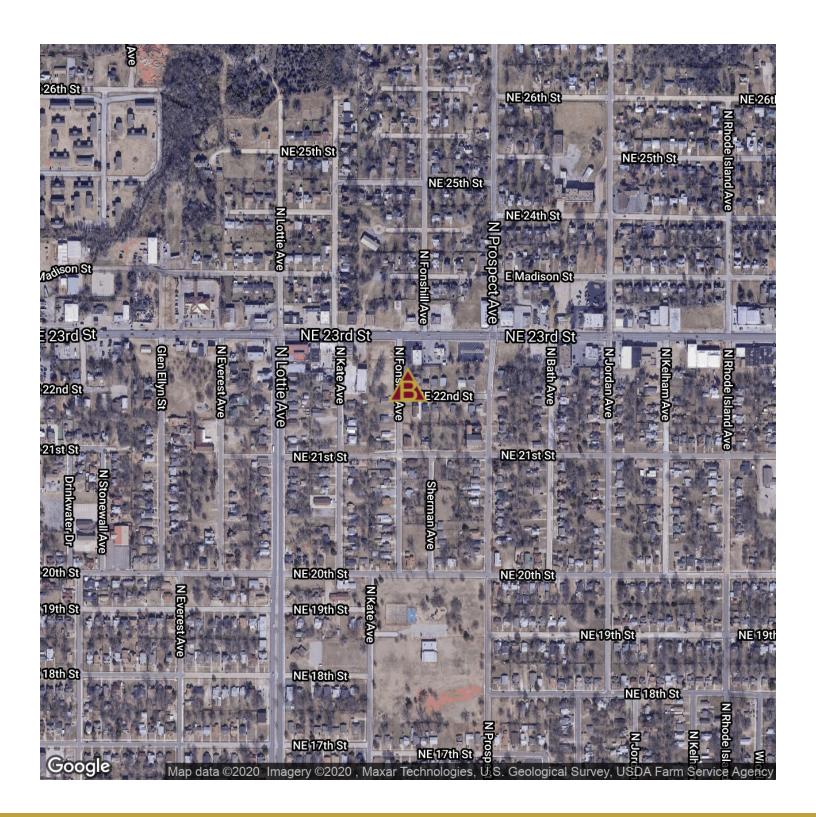

## **PROPERTY OVERVIEW**

Banta Property Group is excited to present the rare opportunity to own 79 lots around the Oklahoma City metro area for an average price of under \$10,000. Properties can be purchased individually, in small groups, or as the entire package. Properties range from \$5,000 to \$30,000 depending on the area.