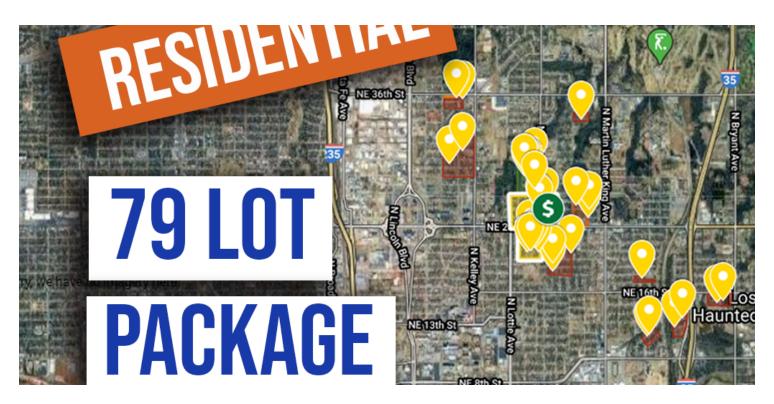

## **PROPERTY OVERVIEW**

Banta Property Group is excited to present the rare opportunity to own 79 lots around the Oklahoma City metro area for an average price of under \$10,000. Properties can be purchased individually, in small groups, or as the entire package. Properties range from \$5,000 to \$30,000 depending on the area.