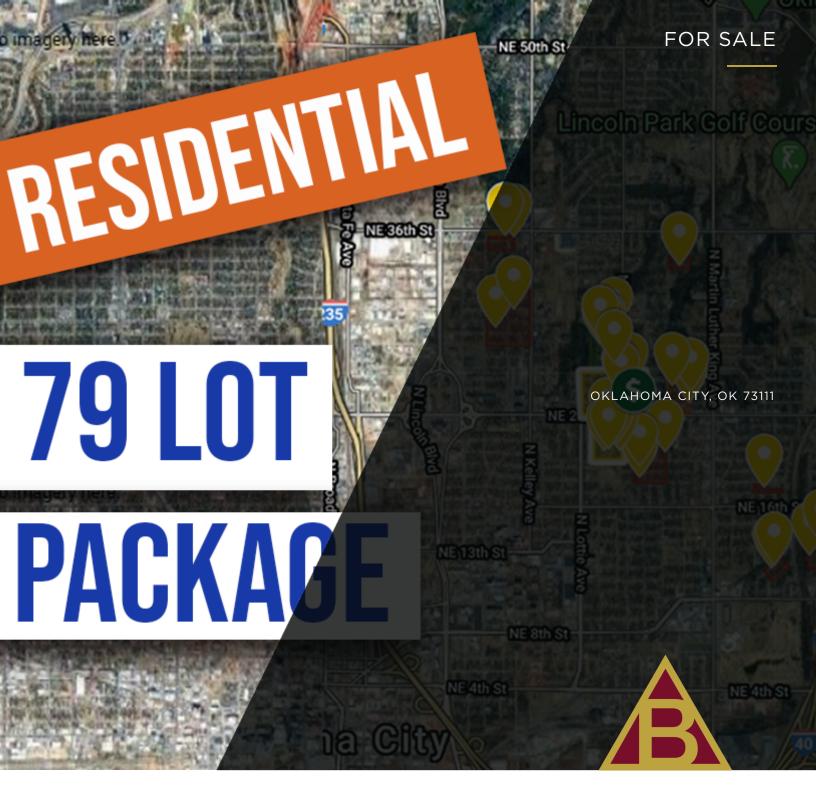

## **PROPERTY OVERVIEW**

Banta Property Group is excited to present the rare opportunity to own 79 lots around the Oklahoma City metro area for an average price of under \$10,000. Properties can be purchased individually, in small groups, or as the entire package. Properties range from \$5,000 to \$30,000 depending on the area.