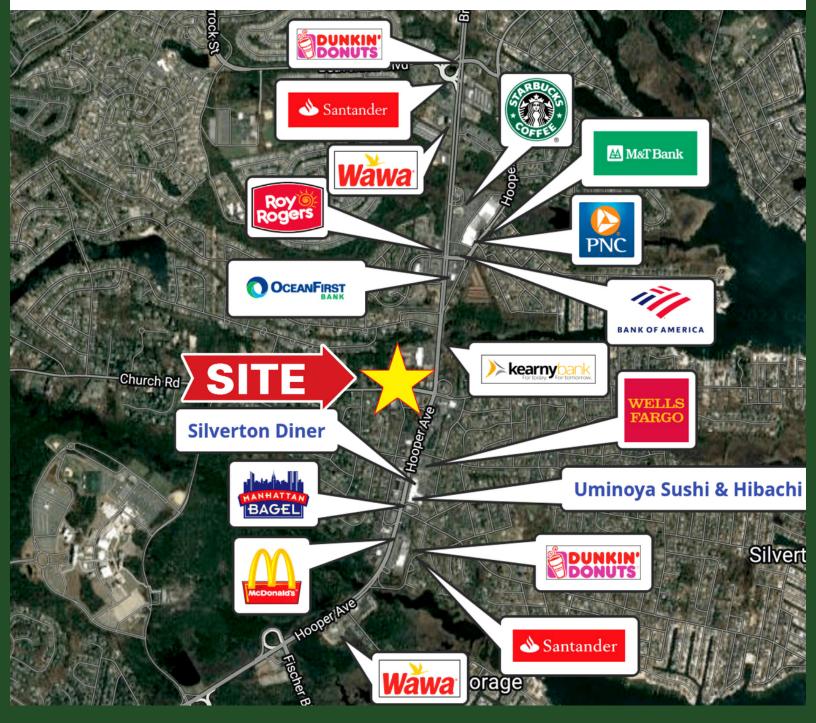

### RETAILER MAP

Worldwide Real Estate Services Since 1978

Thomas Palumbo | O: 732.449.2000 x2202 | C: 732.921.9660 | palumbo@sitarcompany.com

2463 Church Road, Toms River, NJ 08753

Worldwide Real Estate Services Since 1978