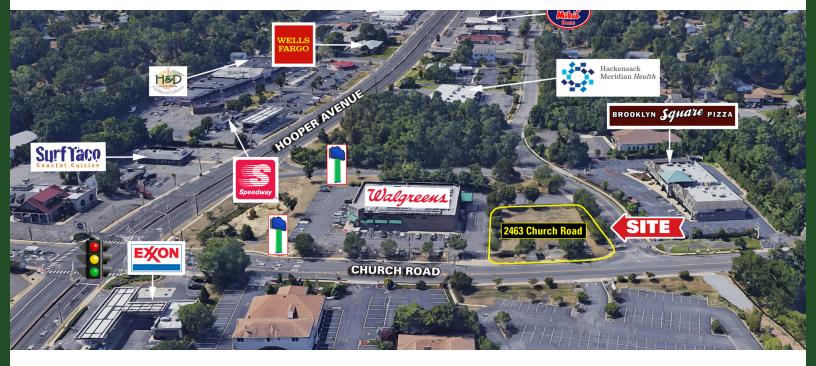

#### PROPERTY HIGHLIGHTS

- Adjacent to Walgreens at the corner of Hooper Avenue and Church Road.
- Access to site is from Church Road, Hines Street, and through Walgreens.
- Zoning allows for broad range of uses including office, banks, restaurant, and healthcare services.

#### LOCATION DESCRIPTION

Located to the rear of the corner of Hooper Avenue and Church Road, with easy access to Route 70, Route 9, and the Garden State Parkway.

| OFFERING SUMMARY |             |  |
|------------------|-------------|--|
| SALE PRICE:      | \$450,000   |  |
| LOT SIZE:        | 0.662 Acres |  |