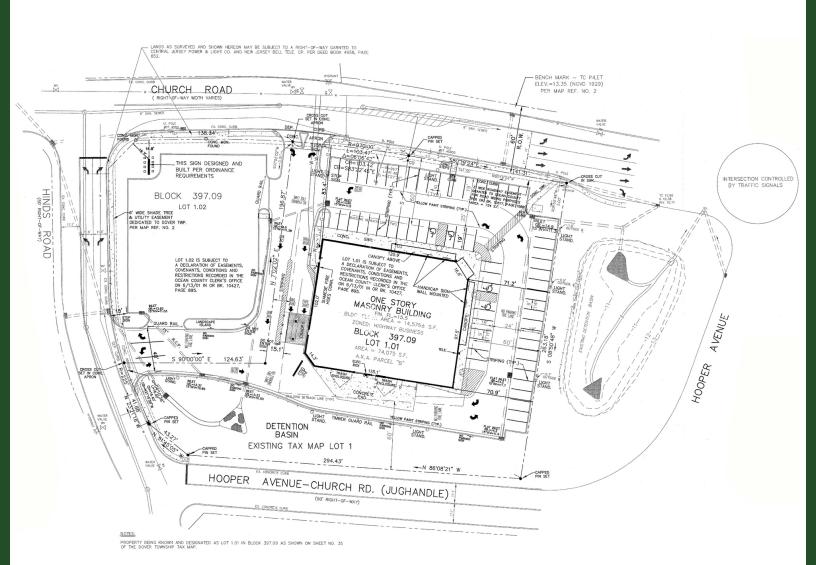

**Thomas Palumbo** | O: 732.449.2000 x2202 | C: 732.921.9660 | palumbo@sitarcompany.com

LAND FOR SALE

Retail Pad Site

2463 Church Road, Toms River, NJ 08753

SITE PLAN

Worldwide Real Estate Services Since 1978