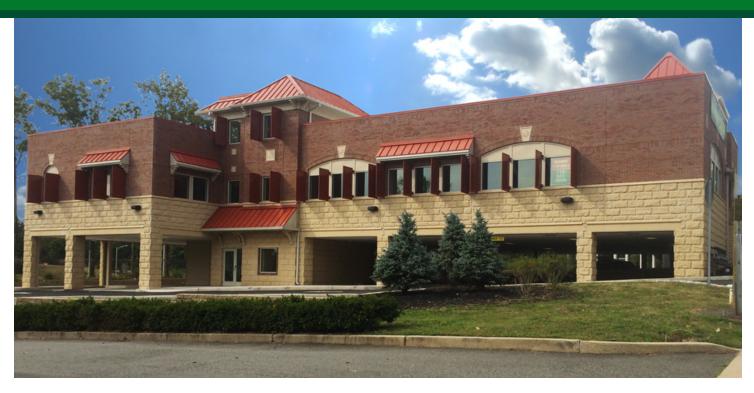

#### PROPERTY OVERVIEW

Retail, medical or office space immediately available with Garden State Parkway visibility and signage

### **LOCATION OVERVIEW**

Located at Exit 132 of the Garden State Parkway on Oak Tree Road near MetroPark. Outstanding exposure both inside and outside of the building to the Garden State Parkway. Excellent location for a doctor group looking for a central location with easy on and easy off the Garden State Parkway.

### **PROPERTY HIGHLIGHTS**

- · Covered parking
- Signage visible to Garden State Parkway
- Elevator
- Room to expand into contiguous space
- LEED's Gold Certified Energy Efficient Building
- Owner is a licensed NJ Real Estate Broker