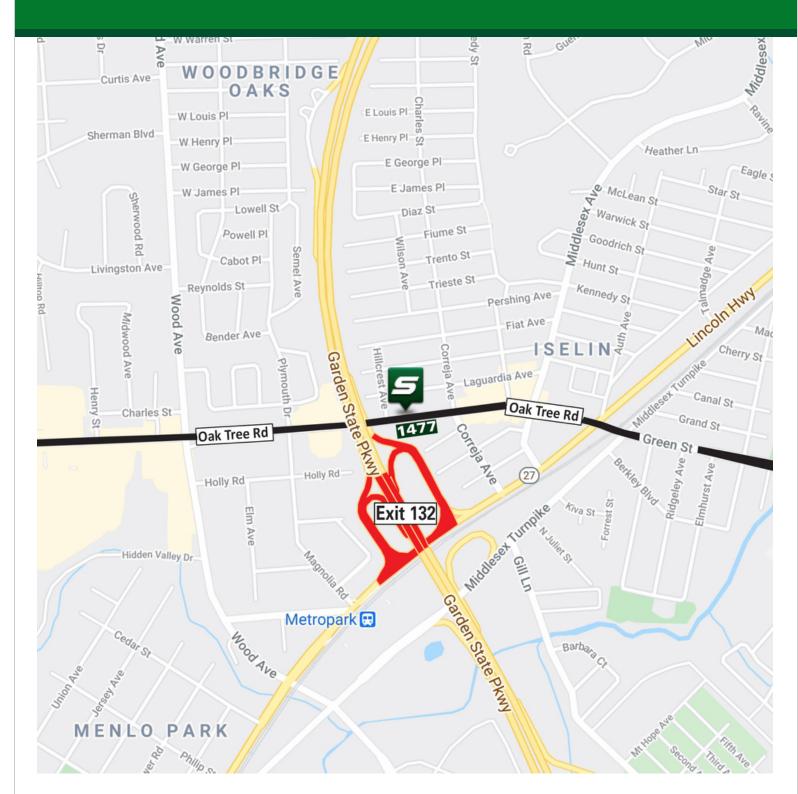

### **LOCATION OVERVIEW**

Located at Exit 132 of the Garden State Parkway on Oak Tree Road near MetroPark. Outstanding exposure both inside and outside of the building to the Garden State Parkway. Excellent location for a doctor group looking for a central location with easy on and easy off the Garden State Parkway.