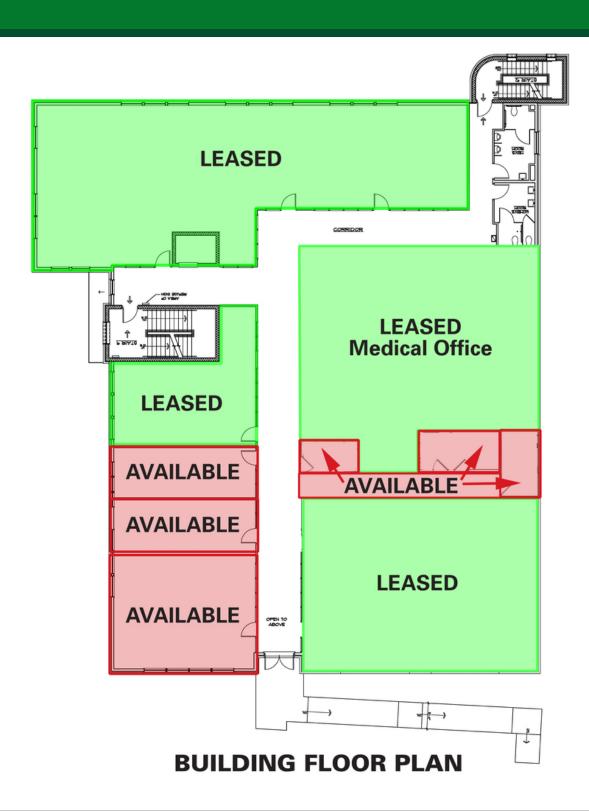

#### **OFFERING SUMMARY**

Lease Rate: Negotiable

Building Size: ± 13,154 SF

Available SF: ± 1,351 - 5,484 SF

Year Built: 2014

### **PROPERTY HIGHLIGHTS**

- · Covered parking
- Signage visible to Garden State Parkway
- Elevator
- Room to expand into contiguous space
- LEED's Gold Certified Energy Efficient Building
- Owner is a licensed NJ Real Estate Broker