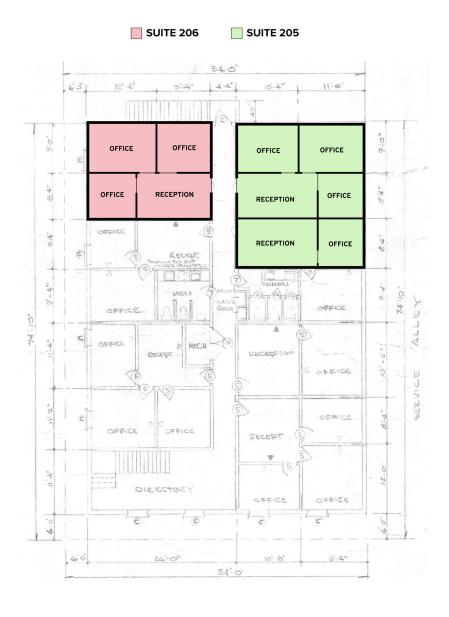

## **AVAILABLE SPACES**

#### **AVAILABLE SPACES**

| SUITE     | TENANT    | SIZE (SF)      | LEASE TYPE   | LEASE RATE        |
|-----------|-----------|----------------|--------------|-------------------|
| 205 - 206 | Available | 376 - 1,223 SF | Full Service | \$1,200 per month |