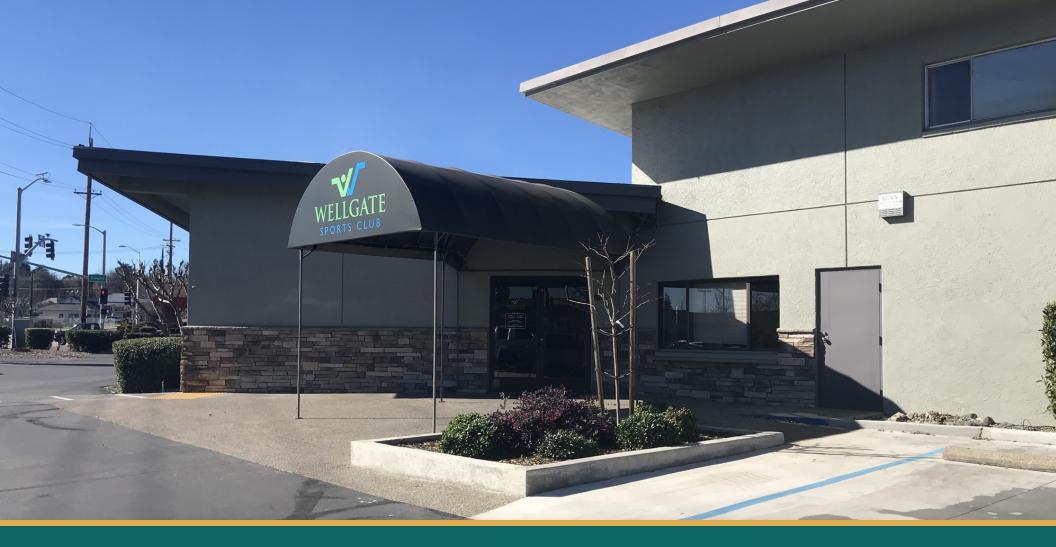

## HIGH EXPOSURE COMMERCIAL BUILDING

1740 EUREKA WAY, REDDING, CA 96001

RYAN HAEDRICH, CCIM

Owner/Broker D. 530.221.1127 x107 M. 530.917.4981 ryan@haedrich.com CA CalDRE #01747622

## SUMMARY OF FACTS

1740 EUREKA WAY | REDDING, CA 96001

#### **PROPERTY OVERVIEW**

One of the most exposed corners in the City of Redding. Located in close proximity to the downtown Redding core, which is poised for future development and plenty of activity. The adjacent corners are developed with a Walgreens, Rite-Aid, and Carl's Jr. The 23,000+ square foot building has recently been used as a fitness facility and offers the potential for many future uses. Future potential is significant with regional and national tenants interested in similar demographics and traffic counts. Many different options and possibilities are offered with this property.