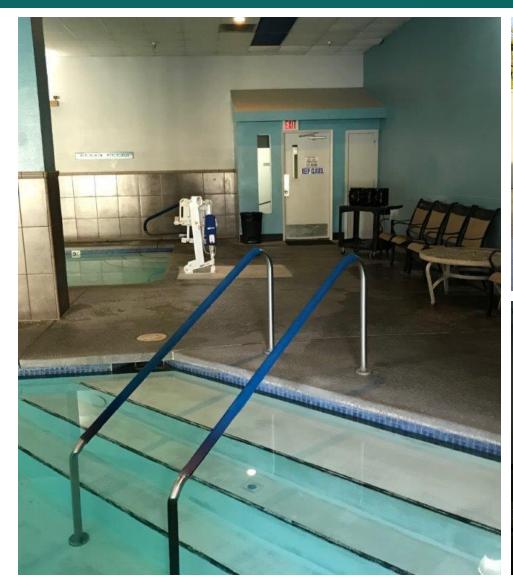

## INDOOR HANDICAP ACCESSIBLE POOL AND OUTDOOR HOT TUB

Hacdrich Co. Inc.

1740 EUREKA WAY | REDDING, CA 96001

FOR MORE INFORMATION: