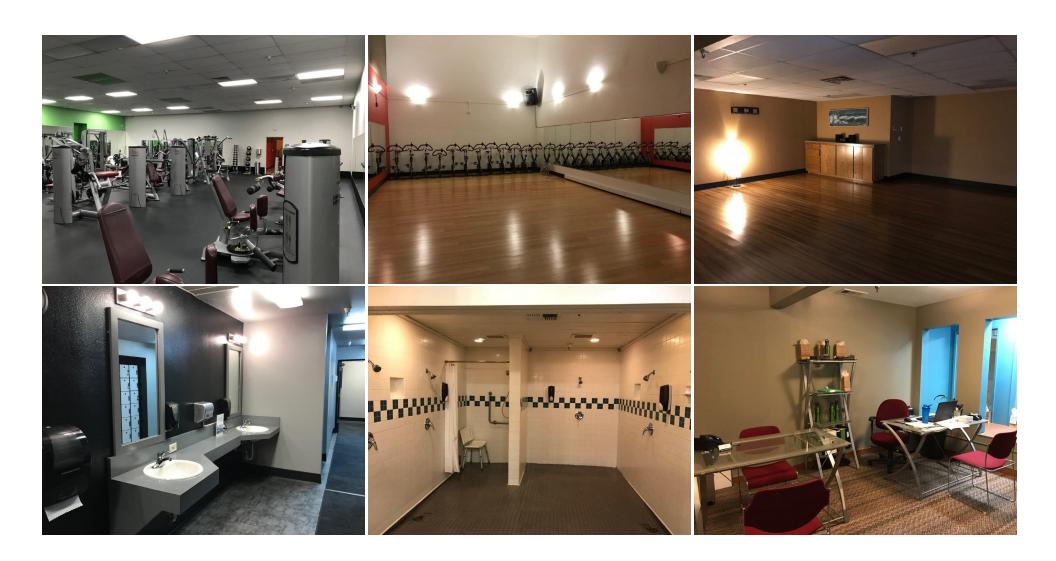

## WELL-KEPT INTERIOR IMPROVED TO BE A FITNESS FACILITY

Hacdrich Co. Inc.

1740 EUREKA WAY | REDDING, CA 96001

FOR MORE INFORMATION: