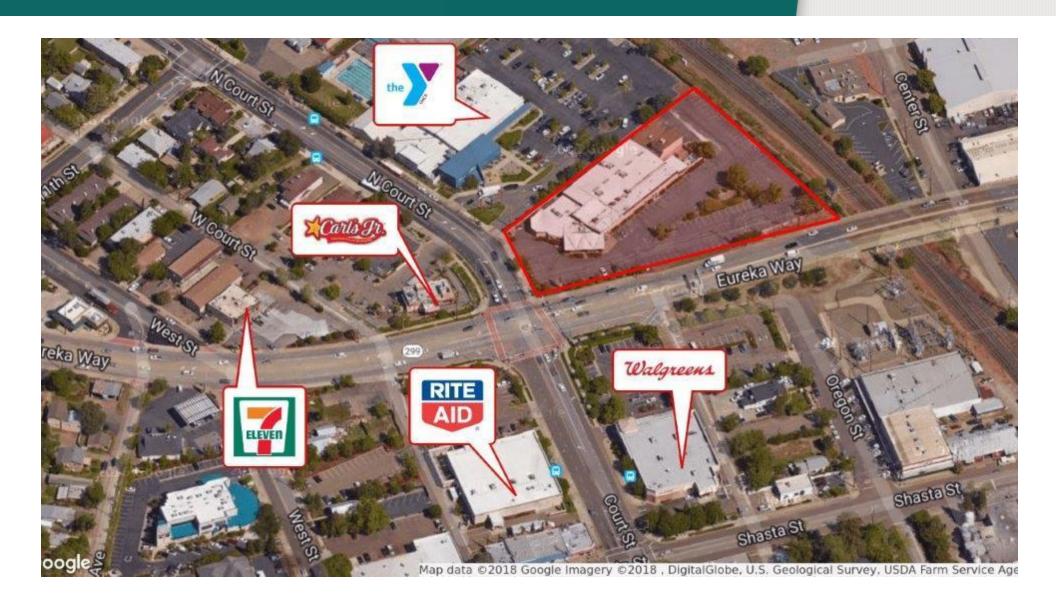

## IDEAL LOCATION ON MAIN ARTERY INTO REDDING

1740 EUREKA WAY | REDDING, CA 96001

FOR MORE INFORMATION:

#### **PROPERTY OVERVIEW**

One of the most exposed corners in the City of Redding. Located in close proximity to the downtown Redding core, which is poised for future development and plenty of activity. The adjacent corners are developed with a Walgreens, Rite-Aid, and Carl's Jr. The 23,000+ square foot building has recently been used as a fitness facility and offers the potential for many future uses. Future potential is significant with regional and national tenants interested in similar demographics and traffic counts. Many different options and possibilities are offered with this property.