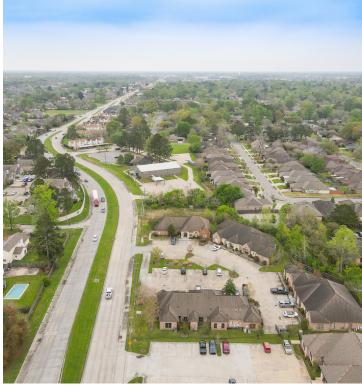

GEN LANE OFFICE CONDO FOR LEASE

10101 SIEGEN LANE BATON ROUGE, LA 70810



# LEASE RATE: \$17.50 SF/YR (\$2,581/M0)

### 1,770 SF

- **>** 5 offices, conference room, lobby, kitchenette, 2 restrooms
- > Quiet office park nestled in residential area
- > 7-minute drive to Interstate 10



### OFFERING SUMMARY



#### **PROPERTY SUMMARY**

- > Office condo available for lease in this Siegen Ln office park, between Perkins Rd and Highland Rd.
- This 4-building office park is nestled between the Oak Hills Place and Westchester residential neighborhoods and is only a 7-minute drive from Interstate 10.
- The office consists of 5 offices, conference room, lobby, kitchenette, and 2 restrooms. There are 2 other suites in the building currently occupied by 2 law firms.



# **ADDITIONAL PHOTOS**









## FLOORPLAN - SUITE B



<sup>\*</sup>Drawing and measurements believed to be correct, but not guaranteed to be completely accurate and to scale



### **LOCATION MAP**







### **DEMOGRAPHICS MAP & REPORT**



| POPULATION                             | 1MILE                  | 3 MILES               | 5 MILES               |
|----------------------------------------|------------------------|-----------------------|-----------------------|
| Total Population                       | 6,820                  | 39,796                | 102,828               |
| Average age                            | 40.6                   | 36.6                  | 36.4                  |
| Average age (Male)                     | 39.5                   | 34.1                  | 34.2                  |