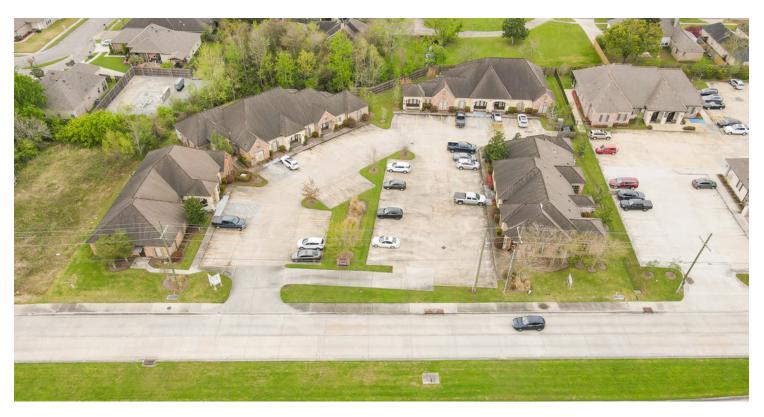

#### **PROPERTY SUMMARY**

- > Office condo available for lease in this Siegen Ln office park, between Perkins Rd and Highland Rd.
- This 4-building office park is nestled between the Oak Hills Place and Westchester residential neighborhoods and is only a 7-minute drive from Interstate 10.
- The office consists of 5 offices, conference room, lobby, kitchenette, and 2 restrooms. There are 2 other suites in the building currently occupied by 2 law firms.

# **ADDITIONAL PHOTOS**