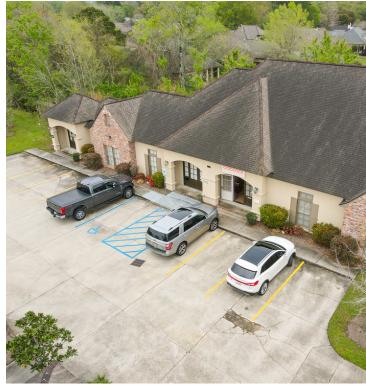

### 1,770 SF

- **>** 5 offices, conference room, lobby, kitchenette, 2 restrooms
- > Quiet office park nestled in residential area
- > 7-minute drive to Interstate 10

#### **PROPERTY SUMMARY**

- > Office condo available for lease in this Siegen Ln office park, between Perkins Rd and Highland Rd.
- This 4-building office park is nestled between the Oak Hills Place and Westchester residential neighborhoods and is only a 7-minute drive from Interstate 10.
- The office consists of 5 offices, conference room, lobby, kitchenette, and 2 restrooms. There are 2 other suites in the building currently occupied by 2 law firms.