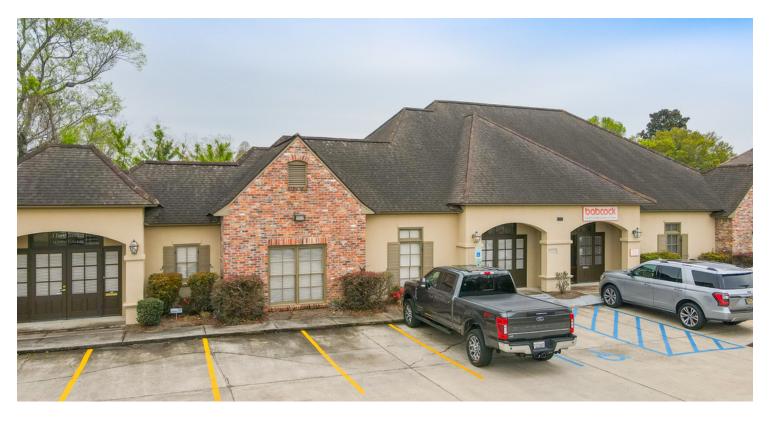

### SIEGEN LANE OFFICE CONDO FOR LEASE

10101 SIEGEN LANE BATON ROUGE, LA 70810



# LEASE RATE: \$17.50 SF/YR (\$2,581/M0)

### 1,770 SF

- **>** 5 offices, conference room, lobby, kitchenette, 2 restrooms
- > Quiet office park nestled in residential area
- > 7-minute drive to Interstate 10



### OFFERING SUMMARY



#### **PROPERTY SUMMARY**

- > Office condo available for lease in this Siegen Ln office park, between Perkins Rd and Highland Rd.
- This 4-building office park is nestled between the Oak Hills Place and Westchester residential neighborhoods and is only a 7-minute drive from Interstate 10.
- The office consists of 5 offices, conference room, lobby, kitchenette, and 2 restrooms. There are 2 other suites in the building currently occupied by 2 law firms.



# **ADDITIONAL PHOTOS**









## FLOORPLAN - SUITE B



<sup>\*</sup>Drawing and measurements believed to be correct, but not guaranteed to be completely accurate and to scale



### **LOCATION MAP**







### **DEMOGRAPHICS MAP & REPORT**



| POPULATION                             | 1MILE                  | 3 MILES               |