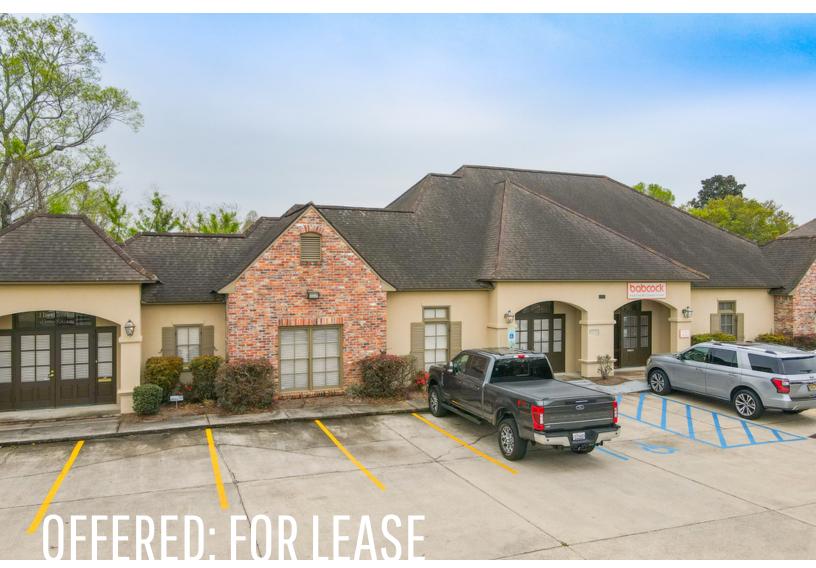

### SIEGEN LANE OFFICE CONDO FOR LEASE

10101 SIEGEN LANE BATON ROUGE, LA 70810

# LEASE RATE: \$17.50 SF/YR (\$2,581/M0)

### 1,770 SF

- **>** 5 offices, conference room, lobby, kitchenette, 2 restrooms
- > Quiet office park nestled in residential area
- > 7-minute drive to Interstate 10

#### **PROPERTY SUMMARY**

- > Office condo available for lease in this Siegen Ln office park, between Perkins Rd and Highland Rd.
- This 4-building office park is nestled between the Oak Hills Place and Westchester residential neighborhoods and is only a 7-minute drive from Interstate 10.
- The office consists of 5 offices, conference room, lobby, kitchenette, and 2 restrooms. There are 2 other suites in the building currently occupied by 2 law firms.