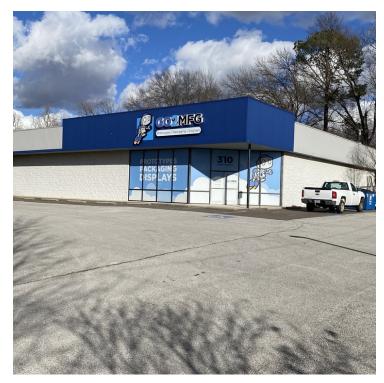

## MODERN RETAIL/FLEX SPACE IN GREAT HIGH TRAFFIC LOCATION

310 N Walton Blvd., Bentonville, AR 72712

#### **PROPERTY OVERVIEW**

EXCELLENT INVESTMENT OR END USER OPPORTUNITY

#### **PROPERTY HIGHLIGHTS**

- RECENTLY RENOVATED
- OFFICE/RETAIL SPACE
- BEAUTIFUL FINISHES
- · OPEN FLEX AREA AT REAR
- PULL UP DOOR
- GREAT PARKING
- WALTON/71B FRONTAGE
- 25,000 CPD
- NEAR WALMART HOME OFFICE