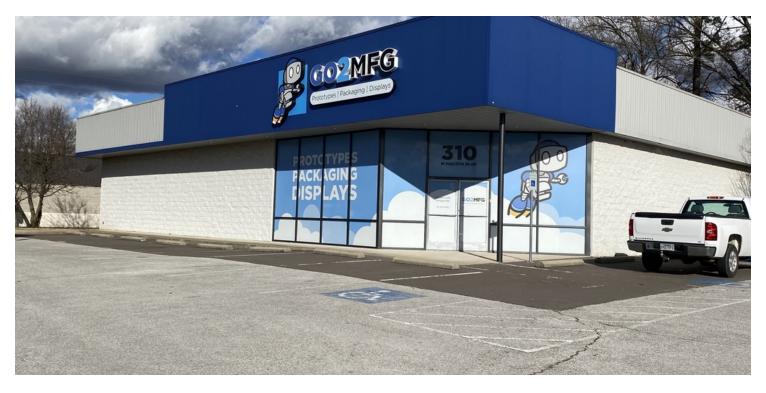

## MODERN RETAIL/FLEX SPACE IN GREAT HIGH TRAFFIC LOCATION

310 N Walton Blvd., Bentonville, AR 72712

#### **PROPERTY OVERVIEW**

EXCELLENT INVESTMENT OR END USER OPPORTUNITY

#### **PROPERTY HIGHLIGHTS**

- RECENTLY RENOVATED
- OFFICE/RETAIL SPACE
- BEAUTIFUL FINISHES
- · OPEN FLEX AREA AT REAR
- PULL UP DOOR
- GREAT PARKING
- WALTON/71B FRONTAGE
- 25,000 CPD
- NEAR WALMART HOME OFFICE