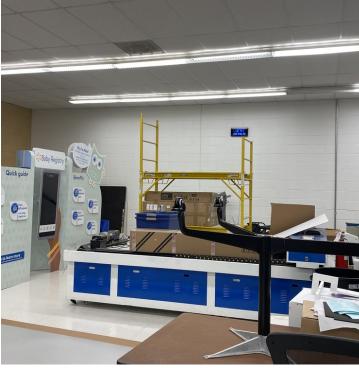

#### **PROPERTY HIGHLIGHTS**

- RECENTLY RENOVATED
- OFFICE/RETAIL SPACE
- BEAUTIFUL FINISHES
- · OPEN FLEX AREA AT REAR
- PULL UP DOOR
- GREAT PARKING
- WALTON/71B FRONTAGE
- 25,000 CPD
- NEAR WALMART HOME OFFICE