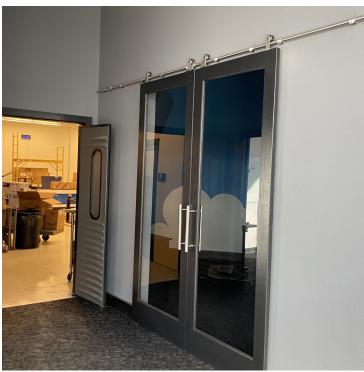

#### **PROPERTY HIGHLIGHTS**

- RECENTLY RENOVATED
- OFFICE/RETAIL SPACE
- BEAUTIFUL FINISHES
- · OPEN FLEX AREA AT REAR
- PULL UP DOOR
- GREAT PARKING
- WALTON/71B FRONTAGE
- 25,000 CPD
- NEAR WALMART HOME OFFICE