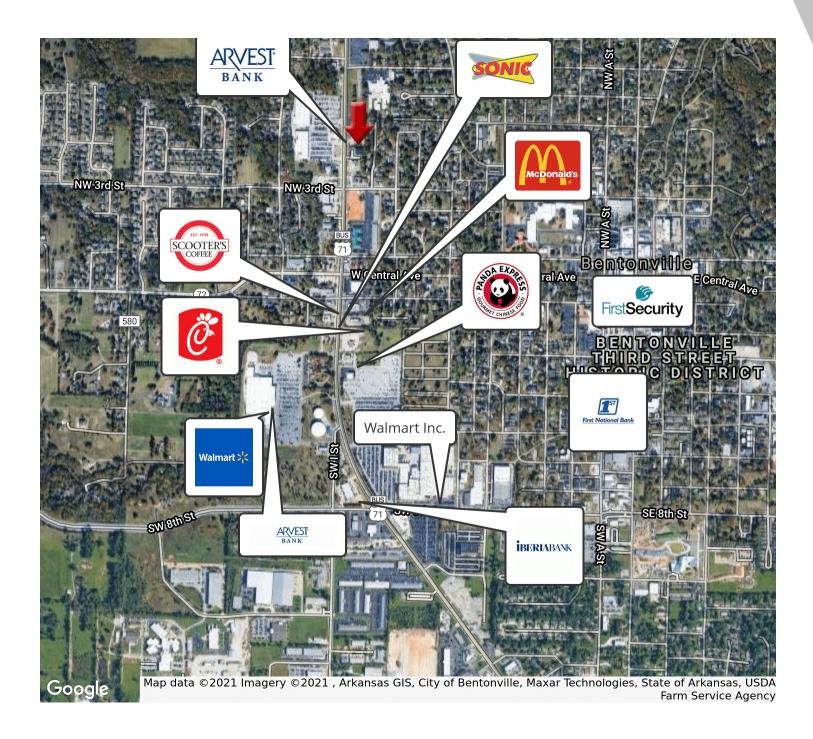

#### **PROPERTY HIGHLIGHTS**

- RECENTLY RENOVATED
- OFFICE/RETAIL SPACE
- BEAUTIFUL FINISHES
- · OPEN FLEX AREA AT REAR
- PULL UP DOOR
- GREAT PARKING
- WALTON/71B FRONTAGE
- 25,000 CPD
- NEAR WALMART HOME OFFICE