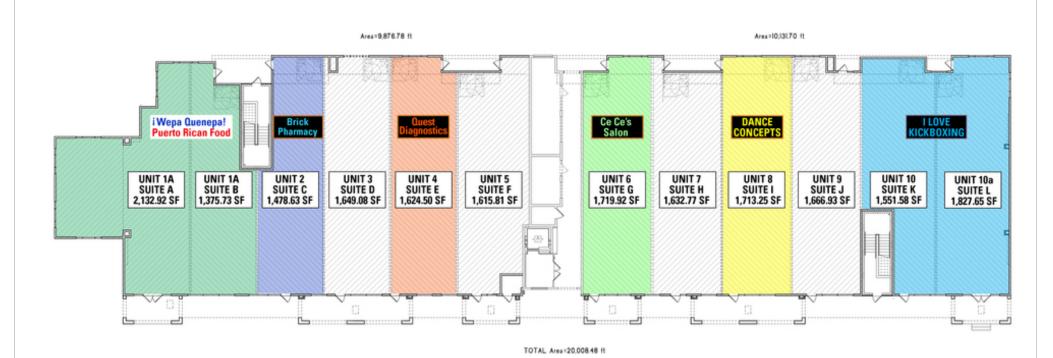

### **PROPERTY OVERVIEW**

Join I Love Kickboxing, Wepa Quenepa Puerto Rican Food, Brick Pharmacy, CeCe's Salon, Quest Diagnostics and Dance Concepts in this newly constructed 20,000 SF center. Outside seating possible; excellent for coffee shop, nail salon, restaurant, pizza, salon, dry cleaners, pet supply, children's hair, arts, and other retail uses. Shadow to grocery-anchored center.

## THE SHOPPES AT NEW VISIONS

101 Prosper Way | Brick, NJ 08723

Lease Rate: \$21.00 SF/YR (NNN) Total Space 19,881 SF

Lease Type: NNN Lease Term: Negotiable

| SPACE             | SPACE USE           | LEASE RATE    | LEASE TYPE | SIZE (SF)  | TERM       | COMMENTS |
|-------------------|---------------------|---------------|------------|------------|------------|----------|
| Unit 1, Suite A   | Neighborhood Center | LEASED        | NNN        | ± 2,132 SF | Negotiable |          |
| Unit 1A, Suite B  | Neighborhood Center | LEASED        | NNN        | ± 1,375 SF | Negotiable |          |
| Unit 2, Suite C   | Neighborhood Center | LEASED        | NNN        | ± 1,478 SF | Negotiable |          |
| Unit 3, Suite D   | Neighborhood Center | \$21.00 SF/YR | NNN        | ± 1,649 SF | Negotiable |          |
| Unit 4, Suite E   | Neighborhood Center | LEASED        | NNN        | ± 1,624 SF | Negotiable |          |
| Unit 5, Suite F   | Neighborhood Center | \$21.00 SF/YR | NNN        | ± 1,615 SF | Negotiable |          |
| Unit 6, Suite G   | Neighborhood Center | LEASED        | NNN        | ± 1,719 SF | Negotiable |          |
| Unit 7, Suite H   | Neighborhood Center | \$21.00 SF/YR | NNN        | ± 1,532 SF | Negotiable |          |
| Unit 8, Suite I   | Neighborhood Center | LEASED        | NNN        | ± 1,713 SF | Negotiable |          |
| Unit 9, Suite J   | Neighborhood Center | \$21.00 SF/YR | NNN        | ± 1,666 SF | Negotiable |          |
| Unit 10, Suite K  | Neighborhood Center | LEASED        | NNN        | ± 1,551 SF | Negotiable |          |
| Unit 10A, Suite L | Neighborhood Center | LEASED        | NNN        | ± 1,827 SF | Negotiable |          |