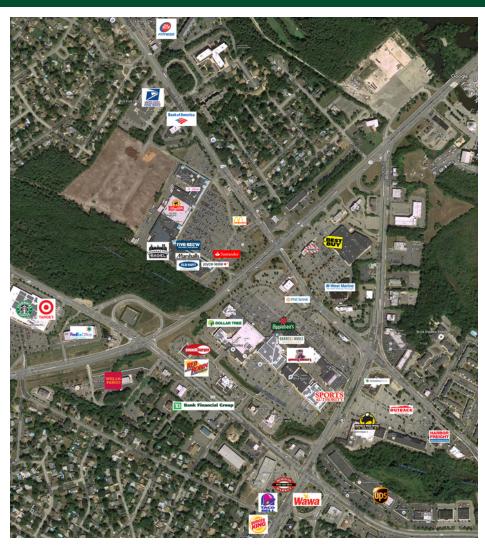

#### **PROPERTY HIGHLIGHTS**

- 6,462 SF SF Remaining
- Centerpiece of newly constructed 170 town homes and 44 apartments
- Multiple access roads including main signalized entrance to Brick Plaza
- All units offer outside patio space
- Excellent management
- Neighboring retailers include Best Buy, Bed Bath & Beyond, Kohls, Old Navy, Red Robin, Barnes and Noble, Chipotle, Chuckie Cheese, Auto Zone, Shop Rite, Bath and Body Works, and many more.