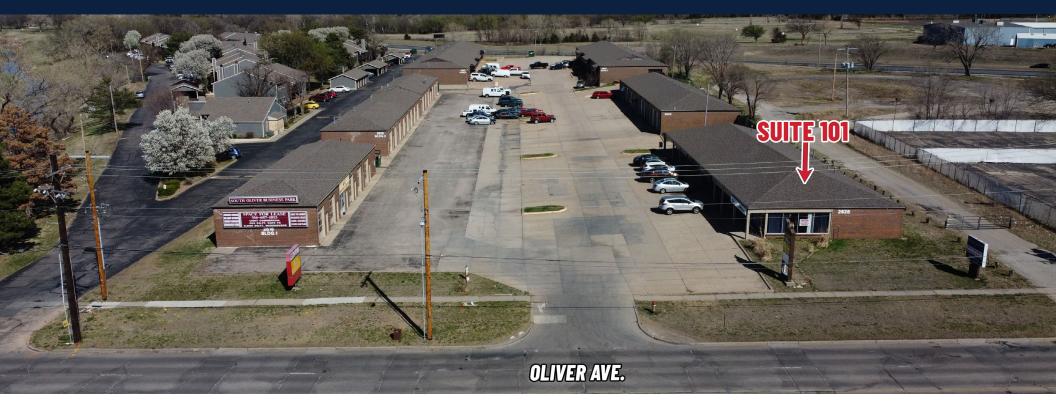

## **OLIVER BUSINESS PARK FOR LEASE** 2616 S. Oliver, Suite 101, Wichita, Kansas Lease RATE \$1,475/Month, Modified Gross

AVAILABLE SPACE BUILDING 2616 SUITE 101: 1,500 SF LEASE RATE: \$1,475/MONTH

**YEAR BUILT** 1984

## **PROPERTY HIGHLIGHTS**

- Excellent street visibility along Oliver.
- Ample door side parking.
- Monument signage available.
- Within minutes of Spirit Aerosystems and Textron.

| DEMOGRAP   | HICS 1 MILE         | E 3 MILES  | 5 MILES  |
|------------|---------------------|------------|----------|
|            | DN 8,646            | 74,867     | 175,777  |
| AVG. HH IN | <i>COME</i> \$51,69 | 4 \$59,848 | \$67,680 |
| MEDIAN AG  | E 29.1              | 32.4       | 33.8     |