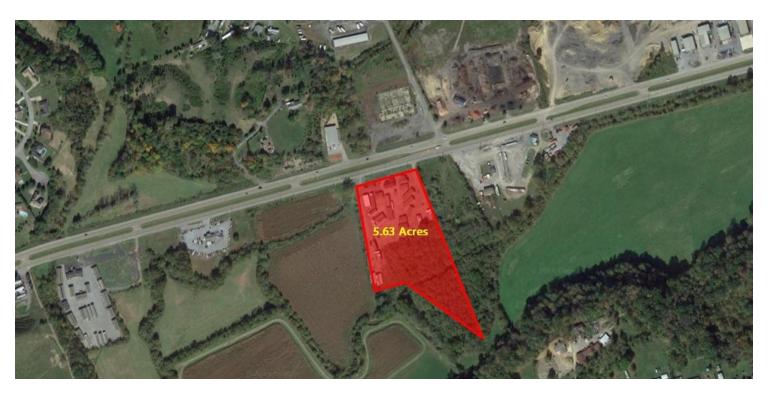

#### **PROPERTY OVERVIEW**

Sale Price: \$599,000

Conveniently located on major thoroughfare in Kingsport

**PROPERTY HIGHLIGHTS** 

•

Lot Size:

5.63 Acres

Zoning:

Commercial

Price / SF:

\$2.44