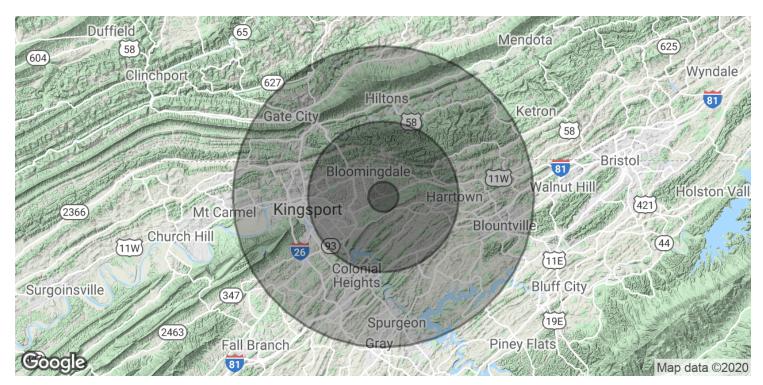

# 3051 E Stone Dr Kingsport, TN 37660

Land For Sale

| POPULATION          | 1 MILE | 5 MILES | 10 MILES |
|---------------------|--------|---------|----------|
| Total Population    | 1,973  | 47,944  | 124,247  |
| Median age          | 44.9   | 44.6    | 43.2     |
| Median age (Male)   | 43.6   | 42.7    | 41.7     |
| Median age (Female) | 46.4   | 46.4    | 44.5     |
| HOUSEHOLDS & INCOME | 1 MILE | 5 MILES | 10 MILES |

| HOUSEHOLDS & INCOME | 1 MILE    | 5 MILES   | 10 MILES  |
|---------------------|-----------|-----------|-----------|
| Total households    | 818       | 20,174    | 53,195    |
| # of persons per HH | 2.4       | 2.4       | 2.3       |
| Average HH income   | \$59,477  | \$56,692  | \$55,456  |
| Average house value | \$155,737 | \$141,666 | \$147,015 |