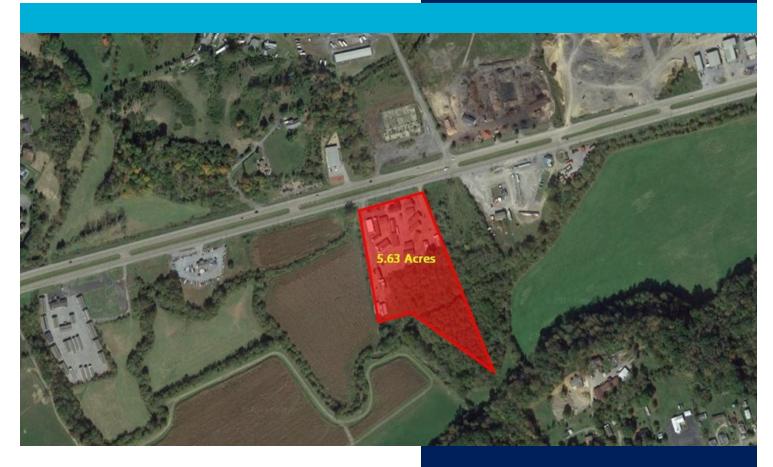

#### **PROPERTY OVERVIEW**

Sale Price: \$599,000

Conveniently located on major thoroughfare in Kingsport

**PROPERTY HIGHLIGHTS** 

•

Lot Size:

5.63 Acres

Zoning:

Commercial

Price / SF:

\$2.44