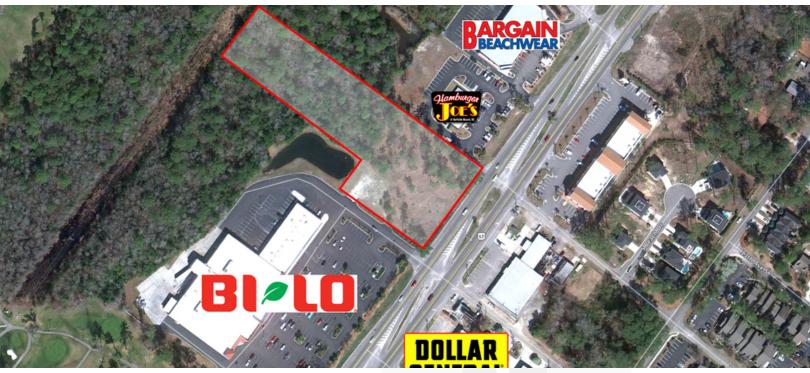

#### **PROPERTY OVERVIEW**

Tax Map # 195-00-01-049 Surfside Beach Bethune Group # 1018

#### **PROPERTY HIGHLIGHTS**

2.97 Acres Lot Size:

• - 2.97 Acres with 297 feet of frontage on Highway 17 Business Surfside Beach

- - Zoned C1
- - 1.52 of upland
- · Property is approved for a 16,000 SQFT building

C1 - 28,200 cars pass per day via SCDOT

· - Located adjacent to Bi-Lo shopping center

Price / SF: \$6.18

Zoning: