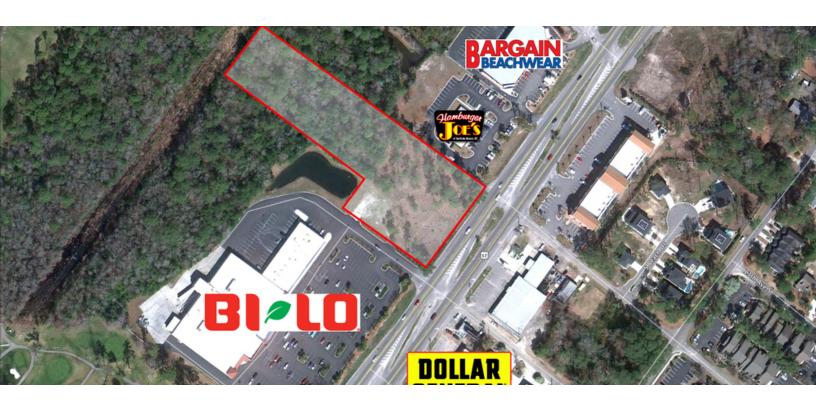

#### **PROPERTY OVERVIEW**

Tax Map # 195-00-01-049 Surfside Beach Bethune Group # 1018

#### **PROPERTY HIGHLIGHTS**

2.97 Acres Lot Size:

• - 2.97 Acres with 297 feet of frontage on Highway 17 Business Surfside Beach

- - Zoned C1
- - 1.52 of upland
- · Property is approved for a 16,000 SQFT building

C1 - 28,200 cars pass per day via SCDOT

· - Located adjacent to Bi-Lo shopping center

Price / SF: \$6.18

Zoning: