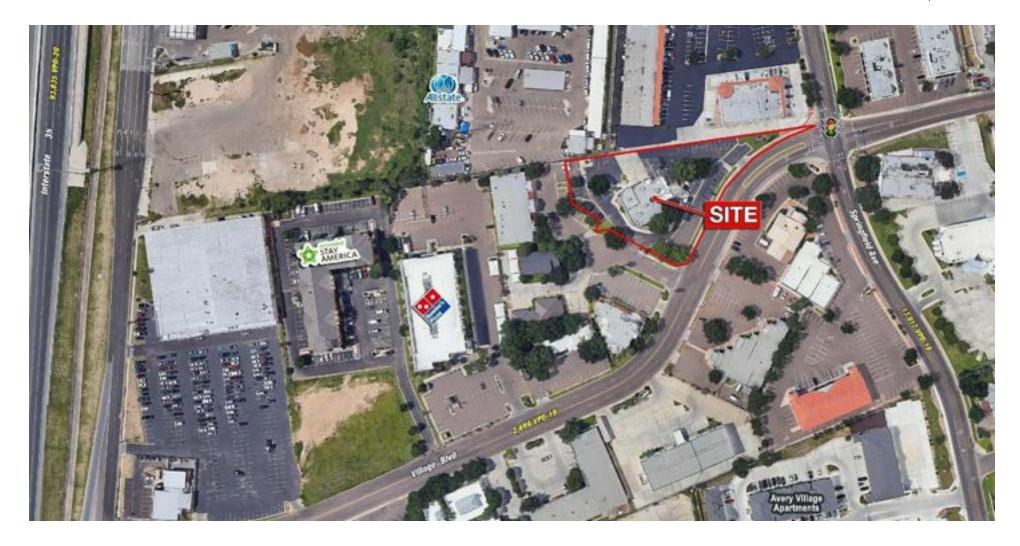

---------|
| 2,996    | 30,168         | 55,696                       |                                            |
| 8,161    | 90,462         | 168,813                      |                                            |
| \$77,361 | \$65,329       | \$61,552                     |                                            |
|          | 2,996<br>8,161 | 2,996 30,168<br>8,161 90,462 | 2,996 30,168 55,696   8,161 90,462 168,813 |

Daniel Galvan, SIOR, CCIM 956 451 2983 dgalvan@cbcworldwide.com **Michael Pacheco** 956 739 5172 michael.pacheco@cbcworldwide.com



### **102 DEL COURT**

Laredo, TX 78041



**Daniel Galvan, SIOR, CCIM** 956 451 2983 dgalvan@cbcworldwide.com

Michael Pacheco 956 739 5172 michael.pacheco@cbcworldwide.com



## SITE MAP

### **102 DEL COURT**

Laredo, TX 78041



**Daniel Galvan, SIOR, CCIM** 956 451 2983 dgalvan@cbcworldwide.com

Michael Pacheco 956 739 5172 michael.pacheco@cbcworldwide.com



### **AERIAL MAP**

### **102 DEL COURT**

Laredo, TX 78041



**Daniel Galvan, SIOR, CCIM** 956 451 2983 dgalvan@cbcworldwide.com

Michael Pacheco 956 739 5172 michael.pacheco@cbcworldwide.com



### LOCATION MAP

### **102 DEL COURT**

Laredo, TX 78041



Daniel Galvan, SIOR, CCIM 956 451 2983

dgalvan@cbcworldwide.com

Michael Pacheco 956 739 5172

michael.pacheco@cbcworldwide.com

**Andrew Brittingham** 

956 235 2229 abrittingham@cbcworldwide.com



## **DEMOGRAPHICS**

### **102 DEL COURT**

102 Del Ct Laredo, TX 78041

| POPULATION           | 1 MILE | 3 MILES | 5 MILES |
|----------------------|--------|---------|---------|
| Total Population     |