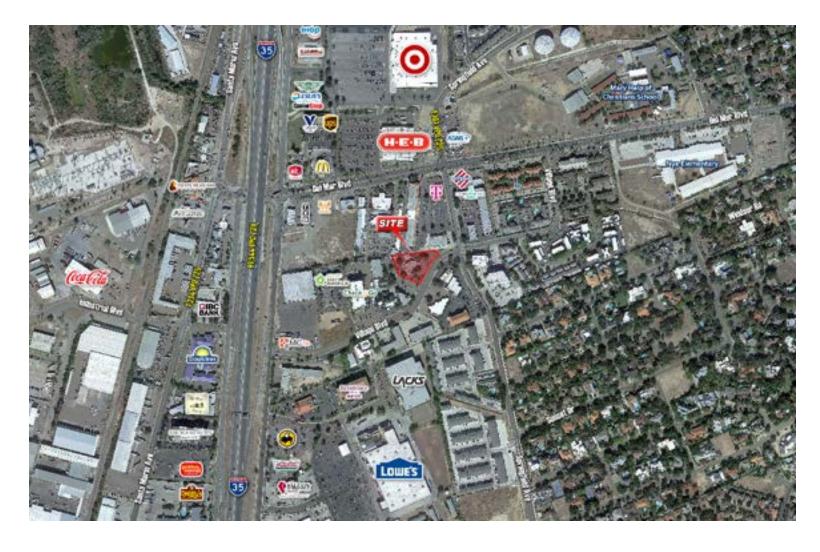

|
| \$77,361 | \$65,329       | \$61,552                     |                                            |
|          | 2,996<br>8,161 | 2,996 30,168<br>8,161 90,462 | 2,996 30,168 55,696   8,161 90,462 168,813 |

Daniel Galvan, SIOR, CCIM 956 451 2983 dgalvan@cbcworldwide.com **Michael Pacheco** 956 739 5172 michael.pacheco@cbcworldwide.com



### **102 DEL COURT**

Laredo, TX 78041



**Daniel Galvan, SIOR, CCIM** 956 451 2983 dgalvan@cbcworldwide.com

Michael Pacheco 956 739 5172 michael.pacheco@cbcworldwide.com



## SITE MAP

### **102 DEL COURT**

Laredo, TX 78041



**Daniel Galvan, SIOR, CCIM** 956 451 2983 dgalvan@cbcworldwide.com

Michael Pacheco 956 739 5172 michael.pacheco@cbcworldwide.com



### **AERIAL MAP**

### **102 DEL COURT**

Laredo, TX 78041



**Daniel Galvan, SIOR, CCIM** 956 451 2983 dgalvan@cbcworldwide.com

Michael Pacheco 956 739 5172 michael.pacheco@cbcworldwide.com



### LOCATION MAP

### **102 DEL COURT**

Laredo, TX 78041



Daniel Galvan, SIOR, CCIM 956 451 2983

dgalvan@cbcworldwide.com

Michael Pacheco 956 739 5172

michael.pacheco@cbcworldwide.com

**Andrew Brittingham** 

956 235 2229 abrittingham@cbcworldwide.com



## **DEMOGRAPHICS**

### **102 DEL COURT**

102 Del Ct Laredo, TX 78041

| POPULATION           | 1 MILE | 3 MILES | 5 MILES |
|----------------------|--------|---------|---------|
| Total Population     | 8,161  | 90,462  | 168,813 |
| Average Age          | 36.5   | 33.1    | 31.8    |
| Average Age (Male)   | 35.8   | 31.8    | 30.5    |
| Average Age (Female) | 36.3   | 34.7    | 33.2    |

| HO