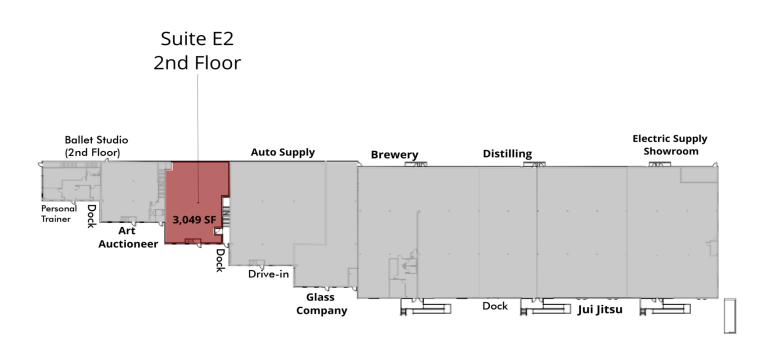

#### LISTING DATA

**AVAILABLE SF:** 3,049 SF (2nd Floor)

|          |           |          | UNA  | AVAILABLE    | AVAILABLE |
|----------|-----------|----------|------|--------------|-----------|
| SUITE    | TENANT    | SIZE     | TYPE | RATE         |           |
| Suite E2 | Available | 3,049 SF | NNN  | \$9.75 SF/yr |           |