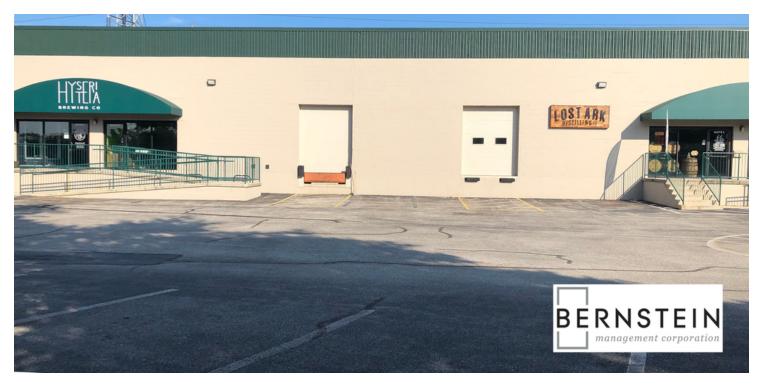

# WAREHOUSE/SHOWROOM FOR LEASE

9570 BERGER ROAD

9570 Berger Road, Columbia, MD 21046

Available: 3,049 SF

### **PROPERTY HIGHLIGHTS**

· Zoning: NT

Building Size: 52,720 SF

Ceiling Height: 18' Clear

Loading: Front Loaded, Dock & Drive In

Sprinkler: Wet System

HVAC: Gas Heat in Warehouse

Available for a Variety of Uses