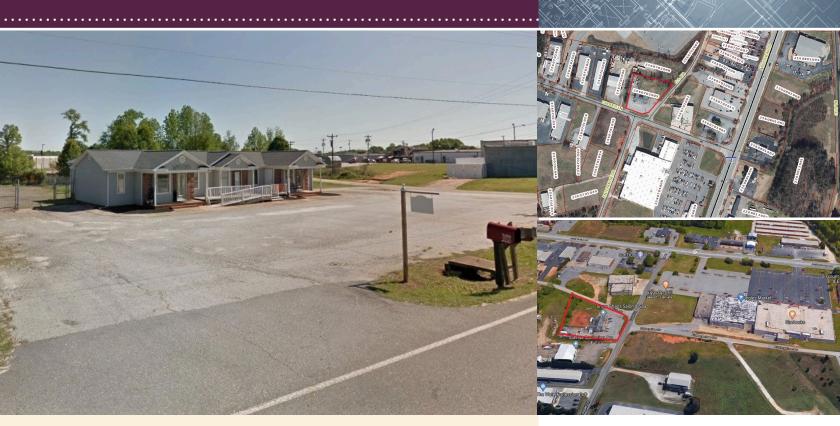

## Investment Property

200 Cooper Lane | Easley, SC 29642

## For Sale \$375,000

Located in Powdersville, near the intersection of Hwy 81 and Hwy 153. Five minutes from I-85 at exit 40.

- Office Building
- Fully Leased
- 2,000± SF
- 1± Acre lot
- Ample parking
- Building Class A
- 4 Suites
- Enclosed back fenced area
  - Storage building in back