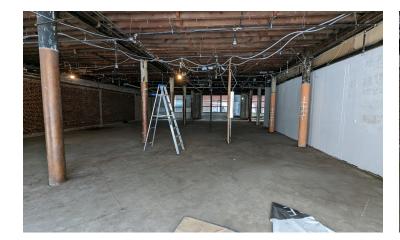

#### **PROPERTY OVERVIEW**

Ground Floor: 4,502 SF Lower Level - 950 SF

Over 40 ft of frontage and rear-facing windows

Multiple division options with natural light and air

13 ft ceilings on the ground floor

### **Additional Photos**

Floor Plans - Ground Floor