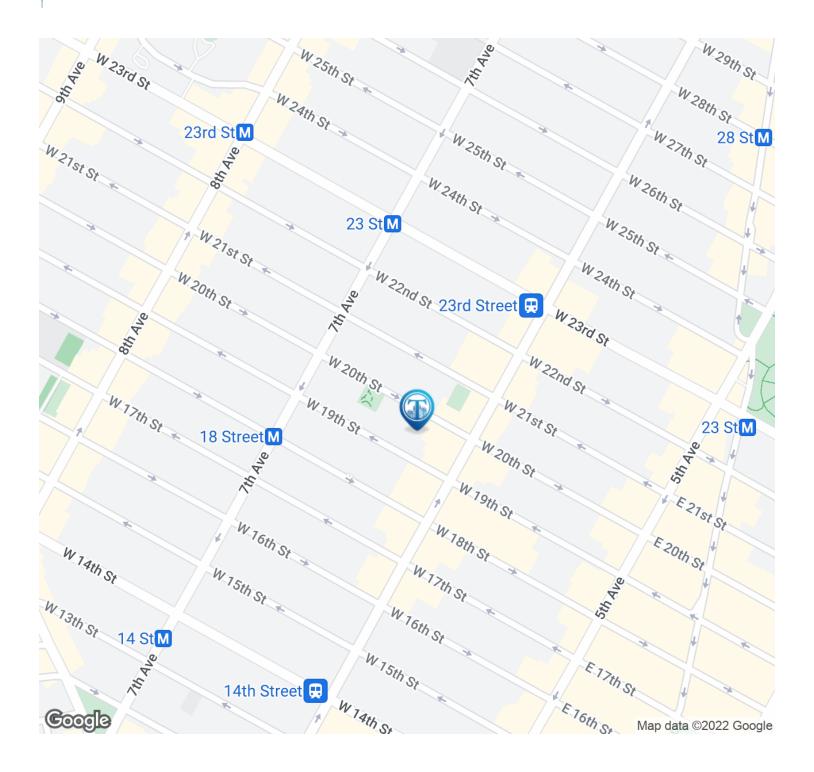

k in the Chelsea neighborhood of Manhattan between 6th Ave & 7th Ave near the 18th St subway station.

Nearest Transit: 1 & 2 trains at 18th St, F & M trains at 23rd St, and the M55, M7, M20, & M23 bus lines.

Nearby tenants include the highest-trafficked Barry's Bootcamp in the country, Whole Foods Market, West Elm, Trader Joe's, Slate NY, Old Navy, Kyma, Taco Bell, Staples, Nike, Cyclebar, CAVA, Orangetheory, Westside Market, Crunch Fitness, Think Coffee, Chase Bank, and more!





### **Additional Photos**















Floor Plans - Ground Floor



## 129 WEST 20TH STREET

**GROUND FLOOR - 4,502 SF** 

All square footage are approximate.





Floor Plans - Lower Level



## 129 WEST 20TH STREET

**LOWER LEVEL - 950 SF** 

All square footage are approximate.





### **Location Map**







### Demographics Map & Report



| POPULATION           | 0.25 MILES  | 0.5 MILES   | 1 MILE    |
|----------------------|-------------|-------------|-----------|
| Total Population     | 14,564      | 60,686      | 216,240   |
| Average Age          | 37.5        | 40.7        | 37.8      |
| Average Age (Male)   | 38.8        | 42.0        | 38.4      |
| Average Age (Female) | 36.5        | 39.9        | 37.7      |
|                      |             |             |           |
| HOUSEHOLDS & INCOME  | 0.25 MILES  | 0.5 MILES   | 1 MILE    |
| Total Households     | 9,848       | 39,468      | 138,098   |
| # of Persons per HH  | 1.5         | 1.5         | 1.6       |
| Average HH Income    | \$204,181   | \$190,735   | \$170,389 |
| Average House Value  | \$1,113,608 | \$1,077