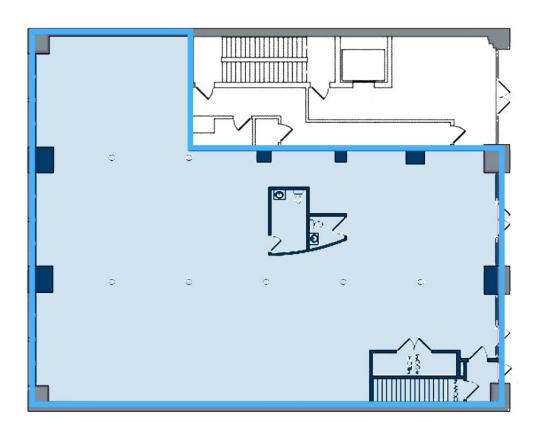

### **Additional Photos**

Floor Plans - Ground Floor

## 129 WEST 20TH STREET

**GROUND FLOOR - 4,502 SF** 

All square footage are approximate.

Floor Plans - Lower Level