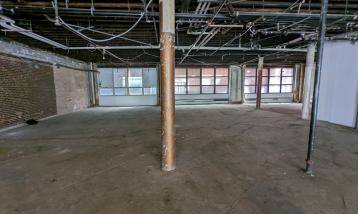

#### **PROPERTY OVERVIEW**

Ground Floor: 4,502 SF Lower Level - 950 SF

Over 40 ft of frontage and rear-facing windows

Multiple division options with natural light and air

13 ft ceilings on the ground floor

### **Additional Photos**

Floor Plans - Ground Floor