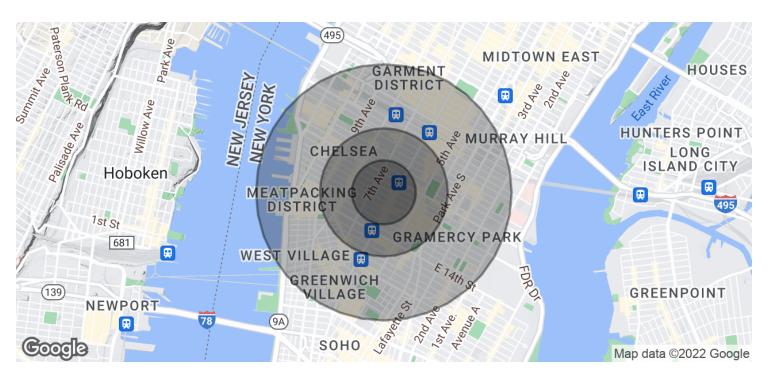

### Demographics Map & Report

| POPULATION           | 0.25 MILES  | 0.5 MILES   | 1 MILE    |
|----------------------|-------------|-------------|-----------|
| Total Population     | 14,564      | 60,686      | 216,240   |
| Average Age          | 37.5        | 40.7        | 37.8      |
| Average Age (Male)   | 38.8        | 42.0        | 38.4      |
| Average Age (Female) | 36.5        | 39.9        | 37.7      |
|                      |             |             |           |
| HOUSEHOLDS & INCOME  | 0.25 MILES  | 0.5 MILES   | 1 MILE    |
| Total Households     | 9,848       | 39,468      | 138,098   |
| # of Persons per HH  | 1.5         | 1.5         | 1.6       |
| Average HH Income    | \$204,181   | \$190,735   | \$170,389 |
| Average House Value  | \$1,113,608 | \$1,077,999 | \$855,704 |

<sup>\*</sup> Demographic data derived from 2020 ACS - US Census