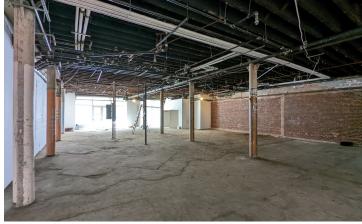

- 950 SF

Over 40 ft of frontage and rear-facing windows

Multiple division options with natural light and air

13 ft ceilings on the ground floor

9.5 ft ceilings on the lower level

#### **LOCATION OVERVIEW**

Located steps away from the stunningly finished Chelsea Green Park in the Chelsea neighborhood of Manhattan between 6th Ave & 7th Ave near the 18th St subway station.

Nearest Transit: 1 & 2 trains at 18th St, F & M trains at 23rd St, and the M55, M7, M20, & M23 bus lines.

Nearby tenants include the highest-trafficked Barry's Bootcamp in the country, Whole Foods Market, West Elm, Trader Joe's, Slate NY, Old Navy, Kyma, Taco Bell, Staples, Nike, Cyclebar, CAVA, Orangetheory, Westside Market, Crunch Fitness, Think Coffee, Chase Bank, and more!





### **Additional Photos**















Floor Plans - Ground Floor



## 129 WEST 20TH STREET

**GROUND FLOOR - 4,502 SF** 

All square footage are approximate.





Floor Plans - Lower Level



## 129 WEST 20TH STREET

**LOWER LEVEL - 950 SF** 

All square footage are approximate.





### **Location Map**







### Demographics Map & Report



| POPULATION           | 0.25 MILES  | 0.5 MILES   | 1 MILE    |
|----------------------|-------------|-------------|-----------|
| Total Population     | 14,564      | 60,686      | 216,240   |
| Average Age          | 37.5        | 40.7        | 37.8      |
| Average Age (Male)   | 38.8        | 42.0        | 38.4      |
| Average Age (Female) | 36.5        | 39.9        | 37.7      |
|                      |             |             |           |
| HOUSEHOLDS & INCOME  | 0.2