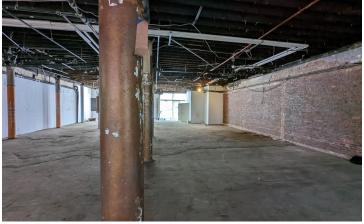

950 SF

Over 40 ft of frontage and rear-facing windows

Multiple division options with natural light and air

13 ft ceilings on the ground floor

9.5 ft ceilings on the lower level

#### **LOCATION OVERVIEW**

Located steps away from the stunningly finished Chelsea Green Park in the Chelsea neighborhood of Manhattan between 6th Ave & 7th Ave near the 18th St subway station.

Nearest Transit: 1 & 2 trains at 18th St, F & M trains at 23rd St, and the M55, M7, M20, & M23 bus lines.

Nearby tenants include the highest-trafficked Barry's Bootcamp in the country, Whole Foods Market, West Elm, Trader Joe's, Slate NY, Old Navy, Kyma, Taco Bell, Staples, Nike, Cyclebar, CAVA, Orangetheory, Westside Market, Crunch Fitness, Think Coffee, Chase Bank, and more!





### **Additional Photos**















Floor Plans - Ground Floor



## 129 WEST 20TH STREET

**GROUND FLOOR - 4,502 SF** 

All square footage are approximate.





Floor Plans - Lower Level



## 129 WEST 20TH STREET

**LOWER LEVEL - 950 SF** 

All square footage are approximate.





### **Location Map**







### Demographics Map & Report



| POPULATION           | 0.25 MILES  | 0.5 MILES   | 1 MILE    |
|----------------------|-------------|-------------|-----------|
| Total Population     | 14,564      | 60,686      | 216,240   |
| Average Age          | 37.5        | 40.7        | 37.8      |
| Average Age (Male)   | 38.8        | 42.0        | 38.4      |
| Average Age (Female) | 36.5        | 39.9        | 37.7      |
|                      |             |             |           |
| HOUSEHOLDS & INCOME  | 0.25