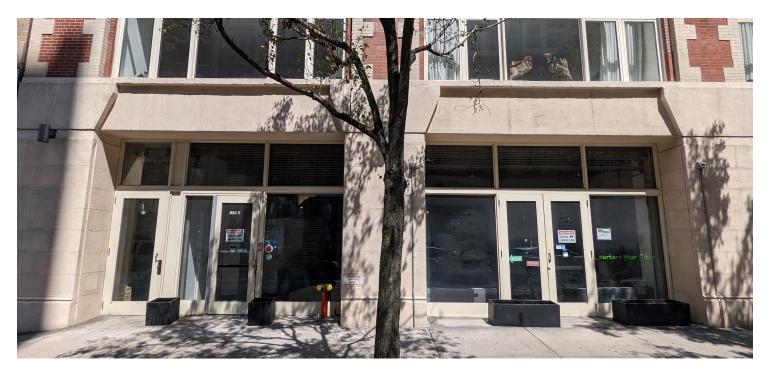

#### **PROPERTY OVERVIEW**

Ground Floor: 4,502 SF Lower Level - 950 SF

Over 40 ft of frontage and rear-facing windows

Multiple division options with natural light and air

13 ft ceilings on the ground floor

### **Additional Photos**

Floor Plans - Ground Floor