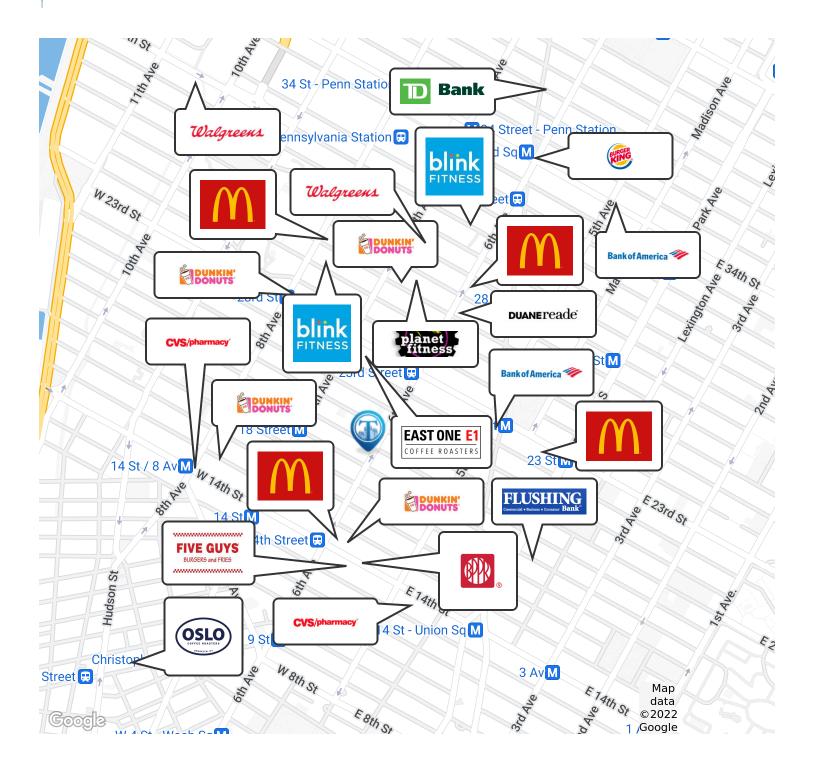

Nearby tenants include the highest-trafficked Barry's Bootcamp in the country, Whole Foods Market, West Elm, Trader Joe's, Slate NY, Old Navy, Kyma, Taco Bell, Staples, Nike, Cyclebar, CAVA, Orangetheory, Westside Market, Crunch Fitness, Think Coffee, Chase Bank, and more!

### Retailer Map