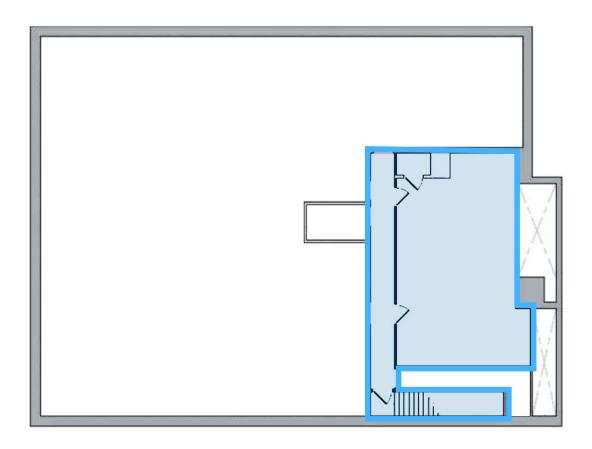

### **Additional Photos**

Floor Plans - Ground Floor

## 129 WEST 20TH STREET

**GROUND FLOOR - 4,502 SF** 

All square footage are approximate.

Floor Plans - Lower Level