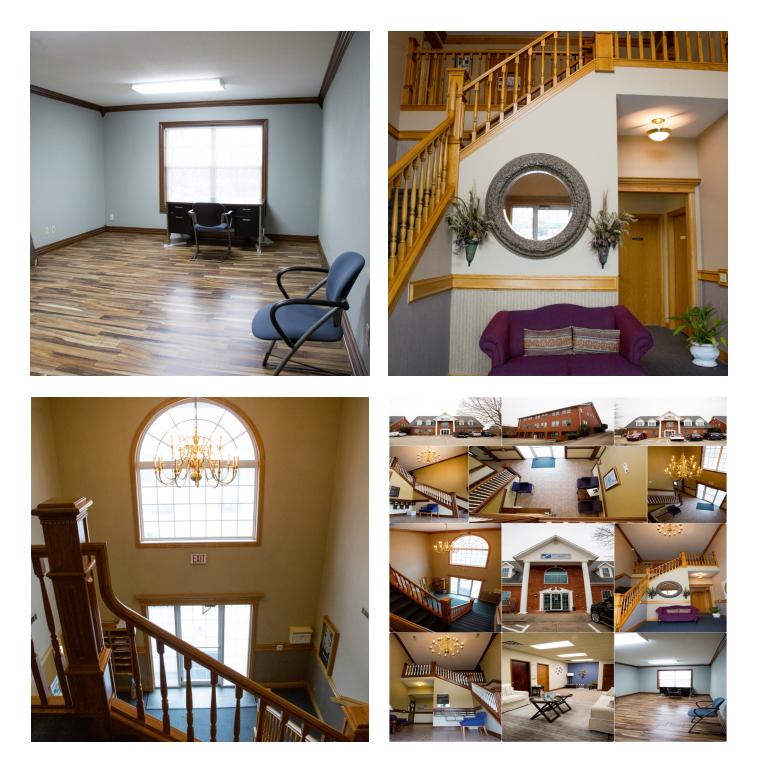

### **PROPERTY OVERVIEW**

SINGLE OR SMALL OFFICE SUITES IN A GREAT FAYETTEVILLE LOCATION CLOSE TO RESTAURANTS AND SHOPPING

### **PROPERTY FEATURES**

- 180-850 SQUARE FEET AVAILABLE
- ALL BILLS PAID EXCEPT PHONE AND DATA
- EASY ACCESS TO INTERSTATE
- MINIMUM ONE YEAR TERM
- EXCELLENT PARKING
- COMMON AREAS AND MAIL DELIVERY
- ON SITE MANAGEMENT
- FINISH OUT ALLOWANCE BASED ON LEASE TERM