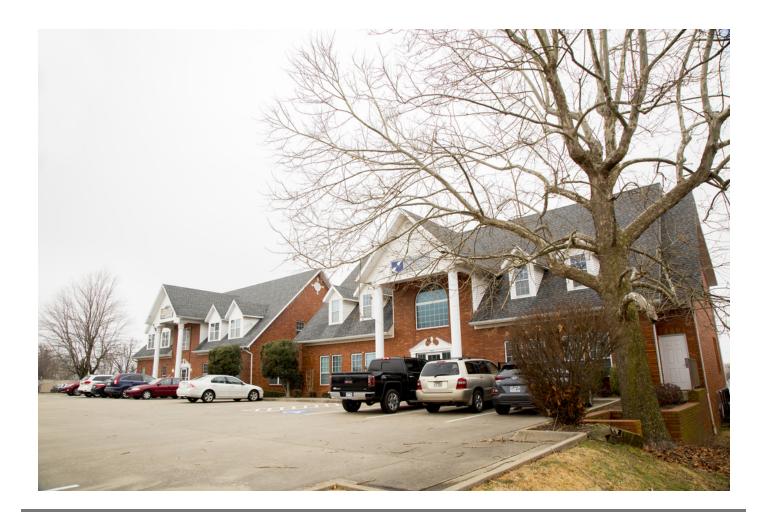

FAYETTEVILLE SINGLE OFFICE OR SUITE - FREE MONTH'S RENT WITH TWO YEAR TERM

4241 - 4257 N. Gabel Drive, Fayetteville, AR 72703

| AVAILABLE SF:   | 200 - 850 SF                |
|-----------------|-----------------------------|
| LEASE RATE:     | \$300-\$1,250 Month (Gross) |
| LOT SIZE:       | 0.44 Acres                  |
| BUILDING SIZE:  | 8,021 SF                    |
| BUILDING CLASS: | В                           |
| YEAR BUILT:     | 1996                        |
| ZONING:         | Commercial                  |

### **PROPERTY OVERVIEW**

SINGLE OR SMALL OFFICE SUITES IN A GREAT FAYETTEVILLE LOCATION CLOSE TO RESTAURANTS AND SHOPPING

### **PROPERTY FEATURES**

- 180-850 SQUARE FEET AVAILABLE
- ALL BILLS PAID EXCEPT PHONE AND DATA
- EASY ACCESS TO INTERSTATE
- MINIMUM ONE YEAR TERM
- EXCELLENT PARKING
- COMMON AREAS AND MAIL DELIVERY
- ON SITE MANAGEMENT
- FINISH OUT ALLOWANCE BASED ON LEASE TERM