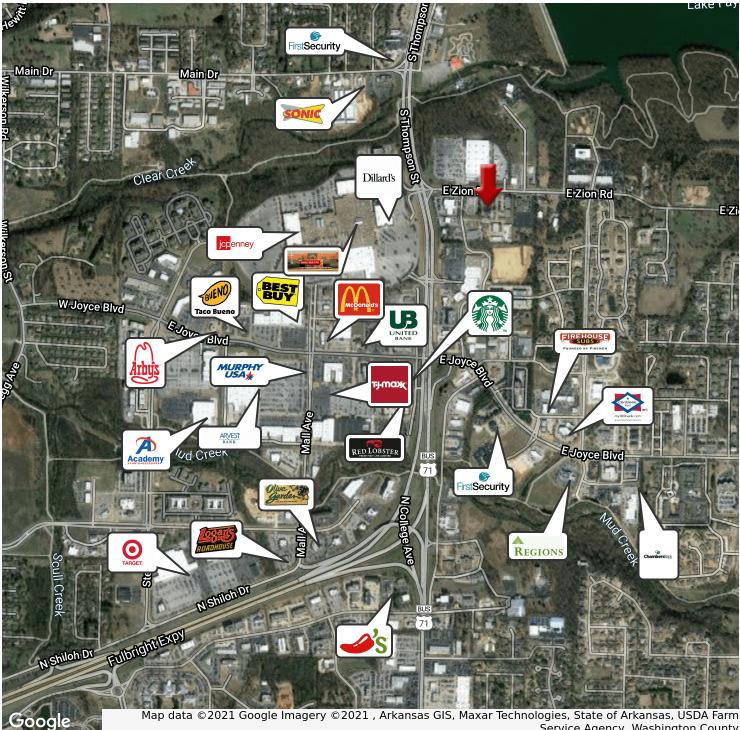

### **PROPERTY OVERVIEW**

SINGLE OR SMALL OFFICE SUITES IN A GREAT FAYETTEVILLE LOCATION CLOSE TO RESTAURANTS AND SHOPPING

### **PROPERTY FEATURES**

- 180-850 SQUARE FEET AVAILABLE
- ALL BILLS PAID EXCEPT PHONE AND DATA
- EASY ACCESS TO INTERSTATE
- MINIMUM ONE YEAR TERM
- EXCELLENT PARKING
- COMMON AREAS AND MAIL DELIVERY
- ON SITE MANAGEMENT
- FINISH OUT ALLOWANCE BASED ON LEASE TERM