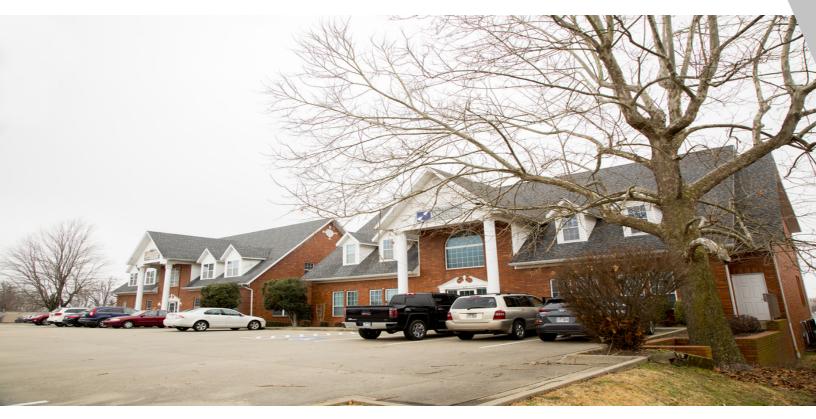

FAYETTEVILLE SINGLE OFFICE OR SUITE - FREE MONTH'S RENT WITH TWO YEAR TERM

4241 - 4257 N. Gabel Drive, Fayetteville, AR 72703

| AVAILABLE SF:   | 200 - 850 SF                |
|-----------------|-----------------------------|
| LEASE RATE:     | \$300-\$1,250 Month (Gross) |
| LOT SIZE:       | 0.44 Acres                  |
| BUILDING SIZE:  | 8,021 SF                    |
| BUILDING CLASS: | В                           |
| YEAR BUILT:     | 1996                        |
| ZONING:         | Commercial                  |

### **PROPERTY OVERVIEW**

SINGLE OR SMALL OFFICE SUITES IN A GREAT FAYETTEVILLE LOCATION CLOSE TO RESTAURANTS AND SHOPPING

### **PROPERTY FEATURES**

- 180-850 SQUARE FEET AVAILABLE
- ALL BILLS PAID EXCEPT PHONE AND DATA
- EASY ACCESS TO INTERSTATE
- MINIMUM ONE YEAR TERM
- EXCELLENT PARKING
- COMMON AREAS AND MAIL DELIVERY
- ON SITE MANAGEMENT
- FINISH OUT ALLOWANCE BASED ON LEASE TERM