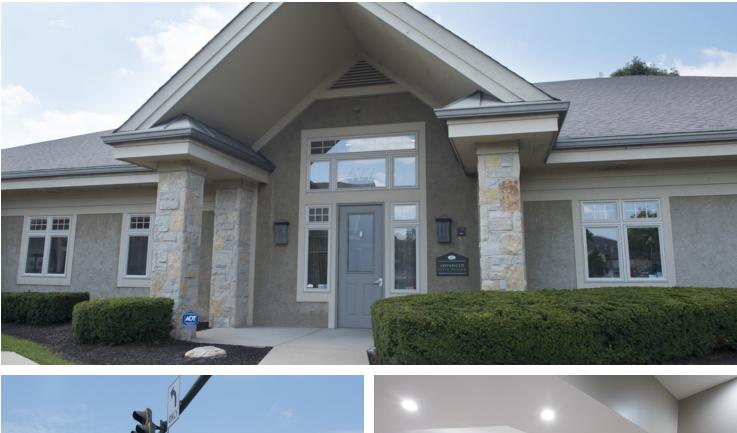

# FOR SALE/LEASE BEECHER RIDGE OFFICE CONDO

422 Beecher Rd, Gahanna, OH 43230

| 422 BEECHER ROAD, GAHANNA  |                                 |  |  |  |
|----------------------------|---------------------------------|--|--|--|
| SALE PRICE:                | \$799,000                       |  |  |  |
| PROPERTY INFORMATION       |                                 |  |  |  |
| COUNTY:                    | Franklin                        |  |  |  |
| SUBMARKET:                 | Gahanna                         |  |  |  |
|                            |                                 |  |  |  |
| TOTAL BUILDING SF: 5,216 S |                                 |  |  |  |
| YEAR BUILT:                | 2002                            |  |  |  |
| ZONING:                    | <b>IG:</b> (SO) Suburban Office |  |  |  |

#### **COMMENTS:**

Located within the Beecher Ridge Office Condominium development, this 5,216 SF building offers maximum flexibility for general and medical office users. The property is located in close proximity to retail and restaurant amenities.

#### **PROPERTY HIGHLIGHTS**

- Flexible layout
- · Ideal for general or medical office users
- Signalized intersection
- Excellent demographics
- · Close proximity to restaurants, retail and Easton Town Center