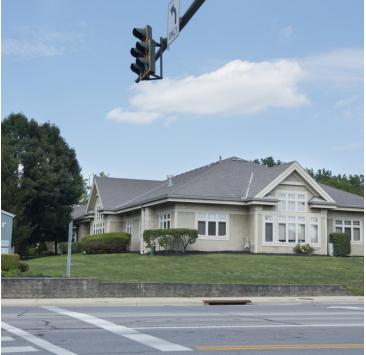

# FOR SALE/LEASE BEECHER RIDGE OFFICE CONDO

422 Beecher Rd, Gahanna, OH 43230

| 422 BEECHER ROAD, GAHANNA  |                                 |  |  |  |
|----------------------------|---------------------------------|--|--|--|
| SALE PRICE:                | \$799,000                       |  |  |  |
| PROPERTY INFORMATION       |                                 |  |  |  |
| COUNTY:                    | Franklin                        |  |  |  |
| SUBMARKET:                 | Gahanna                         |  |  |  |
|                            |                                 |  |  |  |
| TOTAL BUILDING SF: 5,216 S |                                 |  |  |  |
| YEAR BUILT:                | 2002                            |  |  |  |
| ZONING:                    | <b>IG:</b> (SO) Suburban Office |  |  |  |

#### **COMMENTS:**

Located within the Beecher Ridge Office Condominium development, this 5,216 SF building offers maximum flexibility for general and medical office users. The property is located in close proximity to retail and restaurant amenities.

#### **PROPERTY HIGHLIGHTS**

- Flexible layout
- · Ideal for general or medical office users
- Signalized intersection
- Excellent demographics
- · Close proximity to restaurants, retail and Easton Town Center