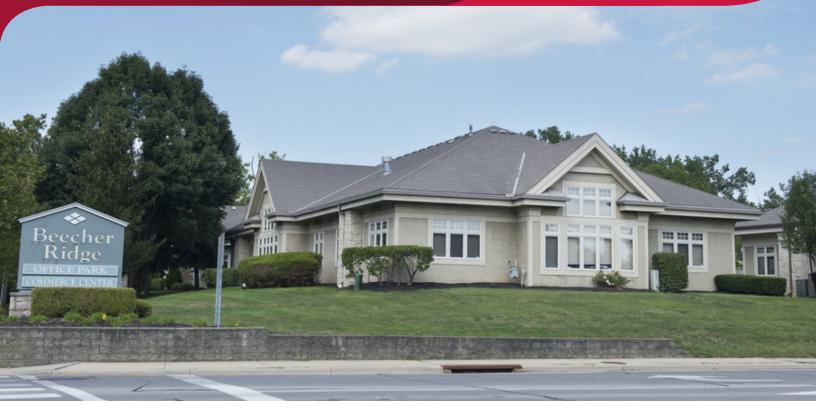

# FOR SALE/LEASE BEECHER RIDGE OFFICE CONDO

422 Beecher Rd, Gahanna, OH 43230

| 422 BEECHER ROAD, GAHANNA  |                                 |  |  |  |
|----------------------------|---------------------------------|--|--|--|
| SALE PRICE:                | \$799,000                       |  |  |  |
| PROPERTY INFORMATION       |                                 |  |  |  |
| COUNTY:                    | Franklin                        |  |  |  |
| SUBMARKET:                 | Gahanna                         |  |  |  |
|                            |                                 |  |  |  |
| TOTAL BUILDING SF: 5,216 S |                                 |  |  |  |
| YEAR BUILT:                | 2002                            |  |  |  |
| ZONING:                    | <b>IG:</b> (SO) Suburban Office |  |  |  |

#### **COMMENTS:**

Located within the Beecher Ridge Office Condominium development, this 5,216 SF building offers maximum flexibility for general and medical office users. The property is located in close proximity to retail and restaurant amenities.

#### **PROPERTY HIGHLIGHTS**

- Flexible layout
- · Ideal for general or medical office users
- Signalized intersection
- Excellent demographics
- · Close proximity to restaurants, retail and Easton Town Center