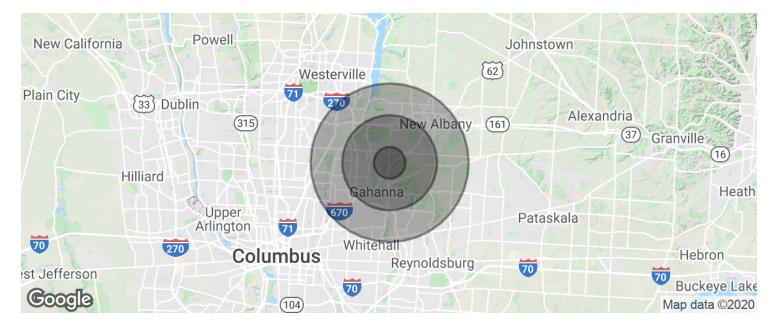

# FOR SALE/LEASE BEECHER RIDGE OFFICE CONDO

LEE & ASSOCIATES

422 Beecher Rd, Gahanna, OH 43230

| POPULATION                              | 1 MILE | 3 MILES | 5 MILES       |
|-----------------------------------------|--------|---------|---------------|
| Total population                        | 7,351  | 58,769  | 143,302       |
| Median age                              | 39.7   | 37.6    | 35.2          |
| Median age (Male)                       | 38.5   | 36.9    | 34.4          |
| Median age (Female)                     | 40.3   | 38.1    | 35.8          |
| HOUSEHOLDS & INCOME                     | 1 MILE | 3 MILES | 5 MILES       |
|                                         |        |         |               |
| Total households                        | 3,016  | 24,437  | 58,526        |
| Total households<br># of persons per HH | 3,016  | 24,437  | 58,526<br>2.4 |
|                                         | ,      |         |               |
| # of persons per HH                     | 2.4    | 2.4     | 2.4           |