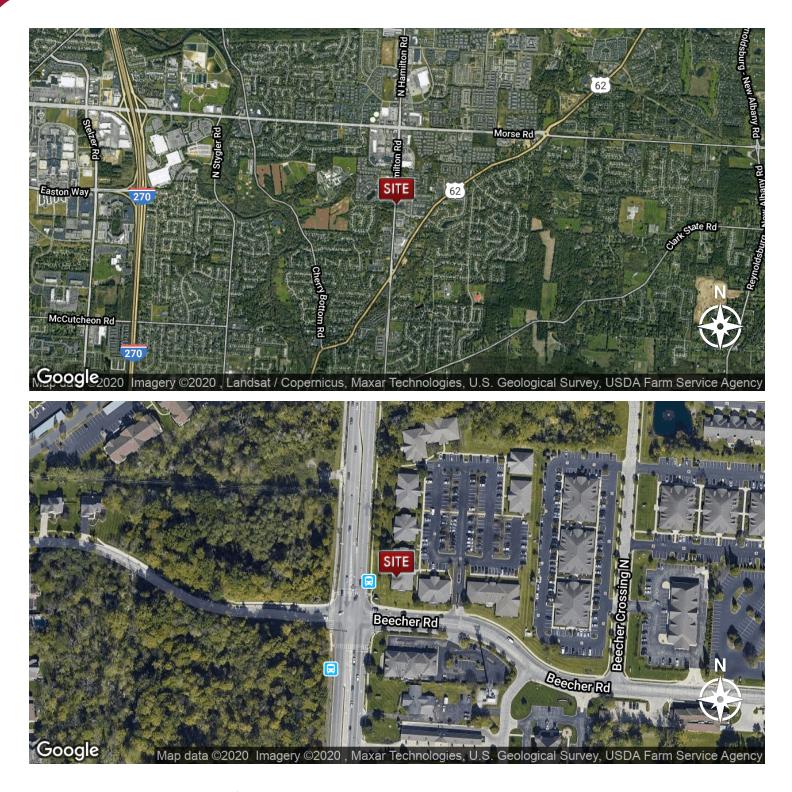

# FOR SALE/LEASE BEECHER RIDGE OFFICE CONDO

422 Beecher Rd, Gahanna, OH 43230

| 422 BEECHER ROAD, GAHANNA  |                                 |  |  |  |
|----------------------------|---------------------------------|--|--|--|
| SALE PRICE:                | \$799,000                       |  |  |  |
| PROPERTY INFORMATION       |                                 |  |  |  |
| COUNTY:                    | Franklin                        |  |  |  |
| SUBMARKET:                 | Gahanna                         |  |  |  |
|                            |                                 |  |  |  |
| TOTAL BUILDING SF: 5,216 S |                                 |  |  |  |
| YEAR BUILT:                | 2002                            |  |  |  |
| ZONING:                    | <b>IG:</b> (SO) Suburban Office |  |  |  |

#### **COMMENTS:**

Located within the Beecher Ridge Office Condominium development, this 5,216 SF building offers maximum flexibility for general and medical office users. The property is located in close proximity to retail and restaurant amenities.