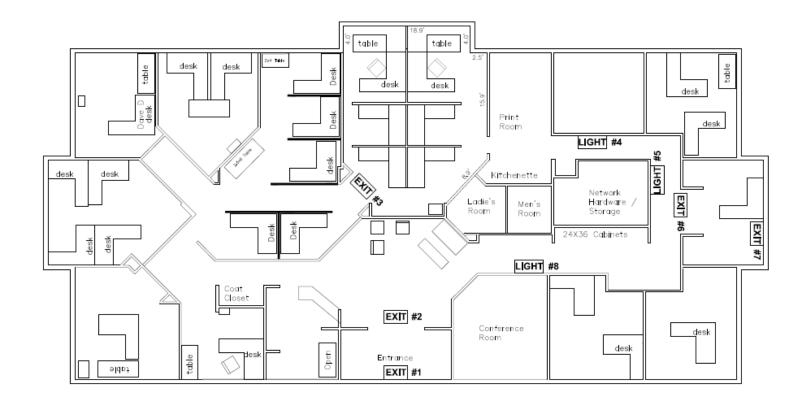

#### **COMMENTS:**

Located within the Beecher Ridge Office Condominium development, this 5,216 SF building offers maximum flexibility for general and medical office users. The property is located in close proximity to retail and restaurant amenities.

#### **PROPERTY HIGHLIGHTS**

- Flexible layout
- · Ideal for general or medical office users
- Signalized intersection
- Excellent demographics
- · Close proximity to restaurants, retail and Easton Town Center