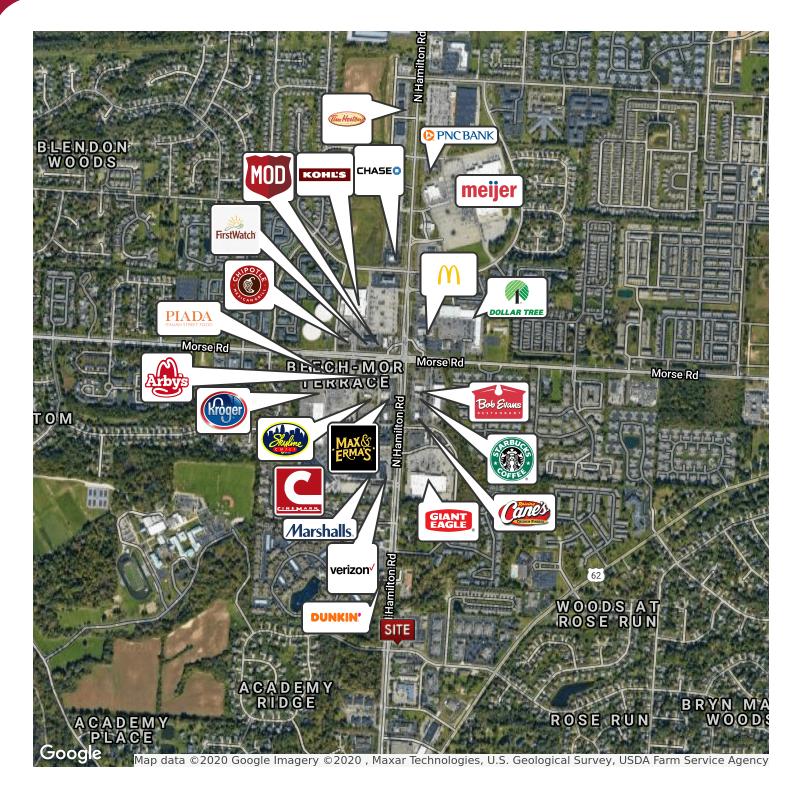

#### **COMMENTS:**

Located within the Beecher Ridge Office Condominium development, this 5,216 SF building offers maximum flexibility for general and medical office users. The property is located in close proximity to retail and restaurant amenities.

#### **PROPERTY HIGHLIGHTS**

- Flexible layout
- · Ideal for general or medical office users
- Signalized intersection
- Excellent demographics
- · Close proximity to restaurants, retail and Easton Town Center