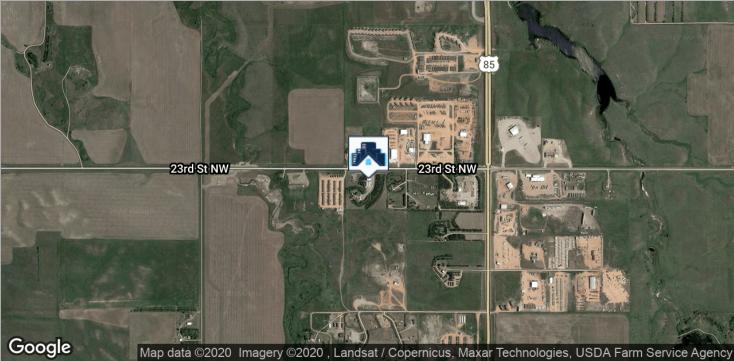

### **AERIAL** MAP

Proven Realty | 406.544.6489 | 310 Airport Road, Suite 50, Williston, ND 58801

Imagery ©2020 , Maxar Technologies, USDA Farm Service Agency