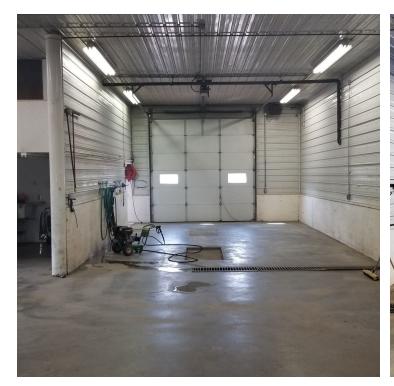

Trailer Available
- 2 Acre Fenced Yard With Security Gate Available Next Door If Needed
- Strategic Location, On Blacktop- County Road 30, Just West of Highway 30,

Zoning: Heavy Industrial

- Available For August 1, 2020
- Owner is a Licensed Real Estate Salesperson



# PROPERTY DETAILS & HIGHLIGHTS

Property Name: Two High End Industrial

Property 12632 23rd St NW, Watford City, ND

Address: 5885

Property Type: Industrial

Lot Size: 1.2 AC

Building Size: 9,500 SF

Building Class:

Zoning: Heavy Industrial

#### **PROPERTY OVERVIEW**

High End Industrial Shop-9,500 SQ FT-With Offices Fenced Yard, and Nearby Adjacent Housing

### **LOCATION OVERVIEW**

On The South Side of Watford City, On County Road 30, Just West Of Highway 85.







# ADDITIONAL PHOTOS







## ADDITIONAL PHOTOS











## ADDITIONAL PHOTOS







# LOCATION MAPS







### RETAILER MAP





### **AERIAL** MAP



Proven Realty | 406.544.6489 | 310 Airport Road, Suite 50, Williston, ND 58801



Imagery ©2020 , Maxar Technologies, USDA Farm Service Agency

### ADVISOR BIO



**ERIK PETERSON** 

Owner/Broker

Erik@ProvenRealtyND.com

Direct: 701.369.3949

**ND #9328 //** MT #65900

#### PROFESSIONAL BACKGROUND

Erik Peterson is the founder of Proven Realty and brings extensive experience to the market. Erik was born and raised in Missoula, MT and grew up in a real estate family, where both of his parents had licenses. Over the past eight years, Erik has assisted property owners and tenants with all their real estate needs in North Dakota. In addition, Erik has helped Bakken companies create long te