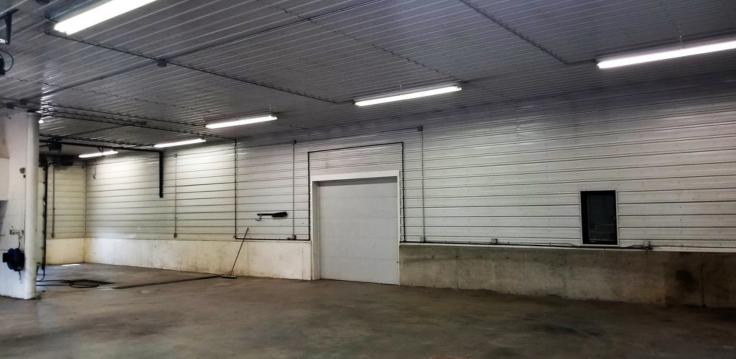

e Company Housing & Office Trailer Available
- 2 Acre Fenced Yard With Security Gate Available Next Door If Needed
- Strategic Location, On Blacktop- County Road 30, Just West of Highway 30,

Zoning: Heavy Industrial

- Available For August 1, 2020
- Owner is a Licensed Real Estate Salesperson



# PROPERTY DETAILS & HIGHLIGHTS

Property Name: Two High End Industrial

Property 12632 23rd St NW, Watford City, ND

Address: 5885

Property Type: Industrial

Lot Size: 1.2 AC

Building Size: 9,500 SF

Building Class:

Zoning: Heavy Industrial

#### **PROPERTY OVERVIEW**

High End Industrial Shop-9,500 SQ FT-With Offices Fenced Yard, and Nearby Adjacent Housing

### **LOCATION OVERVIEW**

On The South Side of Watford City, On County Road 30, Just West Of Highway 85.







# ADDITIONAL PHOTOS







## ADDITIONAL PHOTOS











## ADDITIONAL PHOTOS







# LOCATION MAPS







### RETAILER MAP





### **AERIAL** MAP



Proven Realty | 406.544.6489 | 310 Airport Road, Suite 50, Williston, ND 58801



Imagery ©2020 , Maxar Technologies, USDA Farm Service Agency

### ADVISOR BIO



**ERIK PETERSON** 

Owner/Broker

Erik@ProvenRealtyND.com

Direct: 701.369.3949

**ND #9328 //** MT #65900

#### PROFESSIONAL BACKGROUND

Erik Peterson is the founder of Proven Realty and brings extensive experience to the market. Erik was born and raised in Missoula, MT and grew up in a real estate family, where both of his parents had licenses. Over the past eight years, Erik has assisted property owners and tenants with all their real estate needs in North Dakota. In addition, Erik has helped Bakke