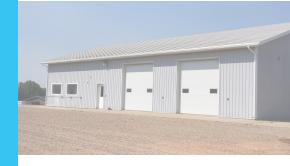

### HIGH-END 9,500 SQ FT SHOP FOR LEASE

12632 23RD ST NW, WATFORD CITY, ND 58854



# HIGH-END INDUSTRIAL SHOP-+/-9,500 SQ FT WITH OFFICES





### **EXECUTIVE SUMMARY**



#### **OFFERING SUMMARY**

Available SF:

9,500 SF

#### **PROPERTY OVERVIEW**

NEW TO MARKET! High End Industrial Shop 9,500 SQ FT-With Offices Fenced Yard, and Nearby Adjacent Housing

#### **PROPERTY HIGHLIGHTS**

Lease Rate: \$8,000/Month

- High End Industrial Shop 9,500 SQ FT With Custom Offices
- Fenced Yard Site Has Gated Entrance For Enhanced Security
- Dual High-End Custom Office Space

Lot Size: 1.2 Acres

- Functional Shop Space With All The Extras: Wash Bay With Floor Drains, Pressure Washer, Air Hoses, Etc.
- · Zoned "Heavy Industrial", Good For a Variety of Business Use
- High Capacity Diesel And Gas Fuel Tanks Available

Building Size: 9,500 SF

- Additional On Site Company Housing & Office Trailer Available
- 2 Acre Fenced Yard With Securit