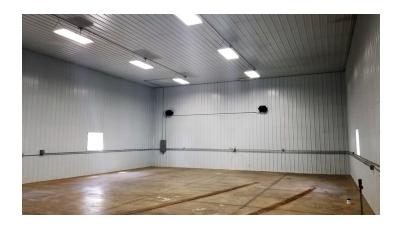

500 SF

- Additional On Site Company Housing & Office Trailer Available
- 2 Acre Fenced Yard With Security Gate Available Next Door If Needed
- Strategic Location, On Blacktop- County Road 30, Just West of Highway 30,

Zoning: Heavy Industrial

- Available For August 1, 2020
- Owner is a Licensed Real Estate Salesperson



# PROPERTY DETAILS & HIGHLIGHTS

Property Name: Two High End Industrial

Property 12632 23rd St NW, Watford City, ND

Address: 5885

Property Type: Industrial

Lot Size: 1.2 AC

Building Size: 9,500 SF

Building Class:

Zoning: Heavy Industrial

#### **PROPERTY OVERVIEW**

High End Industrial Shop-9,500 SQ FT-With Offices Fenced Yard, and Nearby Adjacent Housing

### **LOCATION OVERVIEW**

On The South Side of Watford City, On County Road 30, Just West Of Highway 85.







# ADDITIONAL PHOTOS







## ADDITIONAL PHOTOS











## ADDITIONAL PHOTOS







# LOCATION MAPS







### RETAILER MAP





### **AERIAL** MAP



Proven Realty | 406.544.6489 | 310 Airport Road, Suite 50, Williston, ND 58801



Imagery ©2020 , Maxar Technologies, USDA Farm Service Agency

### ADVISOR BIO



**ERIK PETERSON** 

Owner/Broker

Erik@ProvenRealtyND.com

Direct: 701.369.3949

**ND #9328 //** MT #65900

#### PROFESSIONAL BACKGROUND

Erik Peterson is the founder of Proven Realty and brings extensive experience to the market. Erik was born and raised in Missoula, MT and grew up in a real estate family, where both of his parents had licenses. Over the past eight years, Erik has assisted property owners and tenants with all their real estate needs in North Dakota. In addi