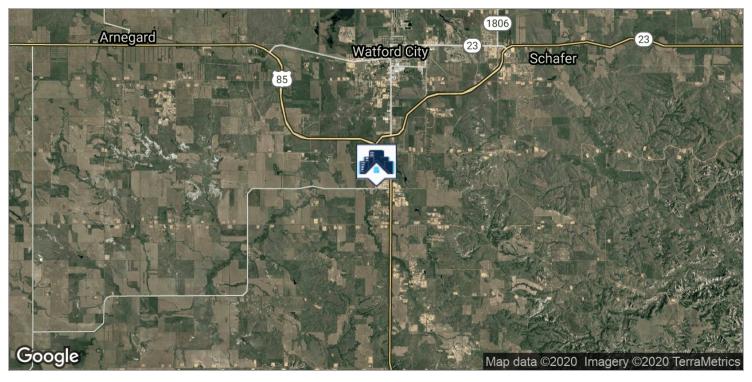

# LOCATION MAPS

### **LOCATION OVERVIEW**

On The South Side of Watford City, On County Road 30, Just West Of Highway 85.