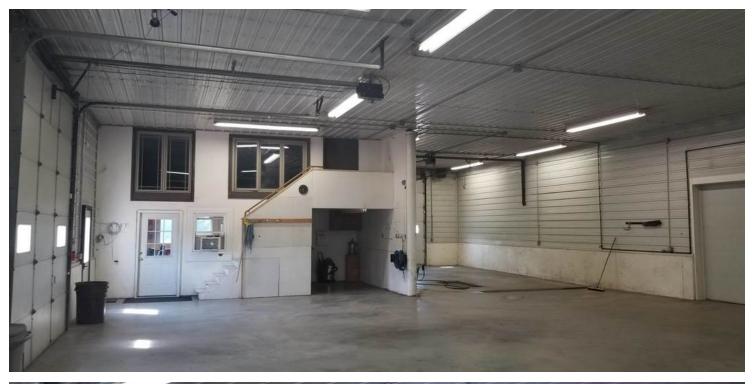

ite Company Housing & Office Trailer Available
- 2 Acre Fenced Yard With Security Gate Available Next Door If Needed
- Strategic Location, On Blacktop- County Road 30, Just West of Highway 30,

Zoning: Heavy Industrial

- Available For August 1, 2020
- Owner is a Licensed Real Estate Salesperson



# PROPERTY DETAILS & HIGHLIGHTS

Property Name: Two High End Industrial

Property 12632 23rd St NW, Watford City, ND

Address: 5885

Property Type: Industrial

Lot Size: 1.2 AC

Building Size: 9,500 SF

Building Class:

Zoning: Heavy Industrial

#### **PROPERTY OVERVIEW**

High End Industrial Shop-9,500 SQ FT-With Offices Fenced Yard, and Nearby Adjacent Housing

### **LOCATION OVERVIEW**

On The South Side of Watford City, On County Road 30, Just West Of Highway 85.







# ADDITIONAL PHOTOS







## ADDITIONAL PHOTOS











## ADDITIONAL PHOTOS







# LOCATION MAPS







### RETAILER MAP





### **AERIAL** MAP



Proven Realty | 406.544.6489 | 310 Airport Road, Suite 50, Williston, ND 58801



Imagery ©2020 , Maxar Technologies, USDA Farm Service Agency

### ADVISOR BIO



**ERIK PETERSON** 

Owner/Broker

Erik@ProvenRealtyND.com

Direct: 701.369.3949

**ND #9328 //** MT #65900

#### PROFESSIONAL BACKGROUND

Erik Peterson is the founder of Proven Realty and brings extensive experience to the market. Erik was born and raised in Missoula, MT and grew up in a real estate family, where both of his parents had licenses. Over the past eight years, Erik has assisted property owners and tenants with all their real estate needs in North Dakota. In addition, Erik has helped Bak