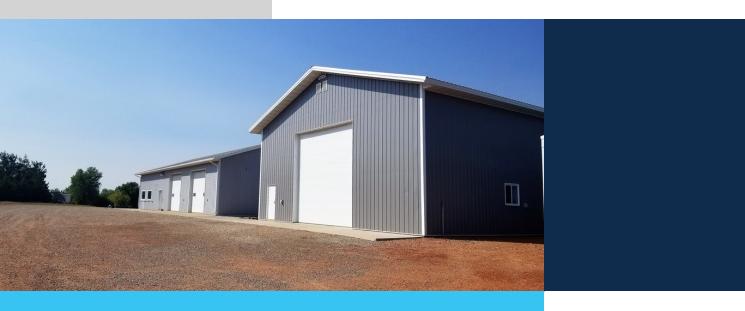

#### **PROPERTY OVERVIEW**

NEW TO MARKET! High End Industrial Shop 9,500 SQ FT-With Offices Fenced Yard, and Nearby Adjacent Housing

#### **PROPERTY HIGHLIGHTS**

Lease Rate: \$8,000/Month

- High End Industrial Shop 9,500 SQ FT With Custom Offices
- Fenced Yard Site Has Gated Entrance For Enhanced Security
- Dual High-End Custom Office Space

Lot Size: 1.2 Acres

- Functional Shop Space With All The Extras: Wash Bay With Floor Drains, Pressure Washer, Air Hoses, Etc.
- · Zoned "Heavy Industrial", Good For a Variety of Business Use
- High Capacity Diesel And Gas Fuel Tanks Available

Building Size: 9,500 SF

- Additional On Site Company Housing & Office Trailer Available
- 2 Acre Fenced Yard With Security Gate Available Next Door If Needed
- Strategic Location, On Blacktop- County Road 30, Just West of Highway 30,