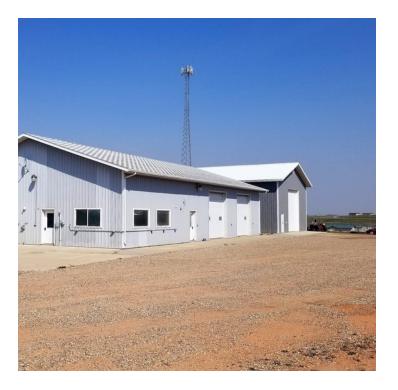

9,500 SF

- Additional On Site Company Housing & Office Trailer Available
- 2 Acre Fenced Yard With Security Gate Available Next Door If Needed
- Strategic Location, On Blacktop- County Road 30, Just West of Highway 30,

Zoning: Heavy Industrial

- Available For August 1, 2020
- Owner is a Licensed Real Estate Salesperson



# PROPERTY DETAILS & HIGHLIGHTS

Property Name: Two High End Industrial

Property 12632 23rd St NW, Watford City, ND

Address: 5885

Property Type: Industrial

Lot Size: 1.2 AC

Building Size: 9,500 SF

Building Class:

Zoning: Heavy Industrial

#### **PROPERTY OVERVIEW**

High End Industrial Shop-9,500 SQ FT-With Offices Fenced Yard, and Nearby Adjacent Housing

### **LOCATION OVERVIEW**

On The South Side of Watford City, On County Road 30, Just West Of Highway 85.







# ADDITIONAL PHOTOS







## ADDITIONAL PHOTOS











## ADDITIONAL PHOTOS







# LOCATION MAPS







### RETAILER MAP





### **AERIAL** MAP



Proven Realty | 406.544.6489 | 310 Airport Road, Suite 50, Williston, ND 58801



Imagery ©2020 , Maxar Technologies, USDA Farm Service Agency

### ADVISOR BIO



**ERIK PETERSON** 

Owner/Broker

Erik@ProvenRealtyND.com

Direct: 701.369.3949

**ND #9328 //** MT #65900

#### PROFESSIONAL BACKGROUND

Erik Peterson is the founder of Proven Realty and brings extensive experience to the market. Erik was born and raised in Missoula, MT and grew up in a real estate family, where both of his parents had licenses. Over the past eight years, Erik has assisted property owners and tenants with all their real estate needs in North Dakota. In ad