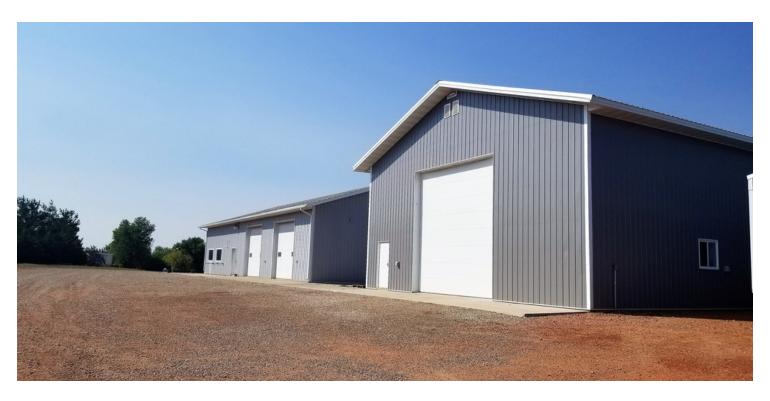

### HIGH-END 9,500 SQ FT SHOP FOR LEASE

12632 23RD ST NW, WATFORD CITY, ND 58854



# HIGH-END INDUSTRIAL SHOP-+/-9,500 SQ FT WITH OFFICES





### **EXECUTIVE SUMMARY**



#### **OFFERING SUMMARY**

Available SF:

9,500 SF

#### **PROPERTY OVERVIEW**

NEW TO MARKET! High End Industrial Shop 9,500 SQ FT-With Offices Fenced Yard, and Nearby Adjacent Housing

#### **PROPERTY HIGHLIGHTS**

Lease Rate: \$8,000/Month

- High End Industrial Shop 9,500 SQ FT With Custom Offices
- Fenced Yard Site Has Gated Entrance For Enhanced Security
- Dual High-End Custom Office Space

Lot Size: 1.2 Acres

- Functional Shop Space With All The Extras: Wash Bay With Floor Drains, Pressure Washer, Air Hoses, Etc.
- · Zoned "Heavy Industrial", Good For a Variety of Business Use
- High Capacity Diesel And Gas Fuel Tanks Available

Building Size: 9,500 SF

- Additional On Site Company Housing & Office Trailer Available
- 2 Acre Fenced Yard With Security Gate Available Next Door If N