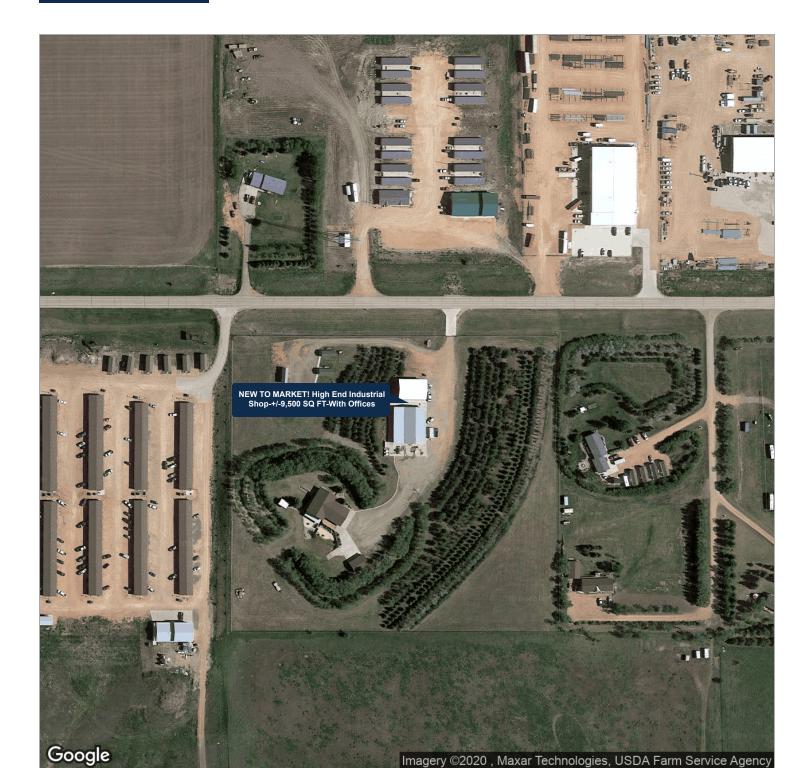

### **AERIAL** MAP

Proven Realty | 406.544.6489 | 310 Airport Road, Suite 50, Williston, ND 58801

Imagery ©2020 , Maxar Technologies, USDA Farm Service Agency