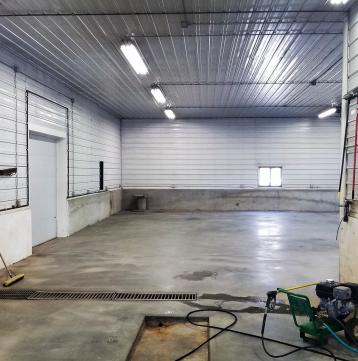

railer Available
- 2 Acre Fenced Yard With Security Gate Available Next Door If Needed
- Strategic Location, On Blacktop- County Road 30, Just West of Highway 30,

Zoning: Heavy Industrial

- Available For August 1, 2020
- Owner is a Licensed Real Estate Salesperson



# PROPERTY DETAILS & HIGHLIGHTS

Property Name: Two High End Industrial

Property 12632 23rd St NW, Watford City, ND

Address: 5885

Property Type: Industrial

Lot Size: 1.2 AC

Building Size: 9,500 SF

Building Class:

Zoning: Heavy Industrial

#### **PROPERTY OVERVIEW**

High End Industrial Shop-9,500 SQ FT-With Offices Fenced Yard, and Nearby Adjacent Housing

### **LOCATION OVERVIEW**

On The South Side of Watford City, On County Road 30, Just West Of Highway 85.







# ADDITIONAL PHOTOS







## ADDITIONAL PHOTOS











## ADDITIONAL PHOTOS







# LOCATION MAPS







### RETAILER MAP





### **AERIAL** MAP



Proven Realty | 406.544.6489 | 310 Airport Road, Suite 50, Williston, ND 58801



Imagery ©2020 , Maxar Technologies, USDA Farm Service Agency

### ADVISOR BIO



**ERIK PETERSON** 

Owner/Broker

Erik@ProvenRealtyND.com

Direct: 701.369.3949

**ND #9328 //** MT #65900

#### PROFESSIONAL BACKGROUND

Erik Peterson is the founder of Proven Realty and brings extensive experience to the market. Erik was born and raised in Missoula, MT and grew up in a real estate family, where both of his parents had licenses. Over the past eight years, Erik has assisted property owners and tenants with all their real estate needs in North Dakota. In addition, Erik has helped Bakken companies create long term