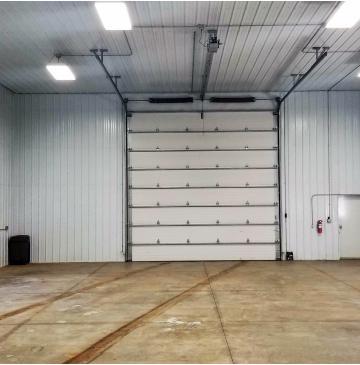

iler Available
- 2 Acre Fenced Yard With Security Gate Available Next Door If Needed
- Strategic Location, On Blacktop- County Road 30, Just West of Highway 30,

Zoning: Heavy Industrial

- Available For August 1, 2020
- Owner is a Licensed Real Estate Salesperson



# PROPERTY DETAILS & HIGHLIGHTS

Property Name: Two High End Industrial

Property 12632 23rd St NW, Watford City, ND

Address: 5885

Property Type: Industrial

Lot Size: 1.2 AC

Building Size: 9,500 SF

Building Class:

Zoning: Heavy Industrial

#### **PROPERTY OVERVIEW**

High End Industrial Shop-9,500 SQ FT-With Offices Fenced Yard, and Nearby Adjacent Housing

### **LOCATION OVERVIEW**

On The South Side of Watford City, On County Road 30, Just West Of Highway 85.







# ADDITIONAL PHOTOS







## ADDITIONAL PHOTOS











## ADDITIONAL PHOTOS







# LOCATION MAPS







### RETAILER MAP





### **AERIAL** MAP



Proven Realty | 406.544.6489 | 310 Airport Road, Suite 50, Williston, ND 58801



Imagery ©2020 , Maxar Technologies, USDA Farm Service Agency

### ADVISOR BIO



**ERIK PETERSON** 

Owner/Broker

Erik@ProvenRealtyND.com

Direct: 701.369.3949

**ND #9328 //** MT #65900

#### PROFESSIONAL BACKGROUND

Erik Peterson is the founder of Proven Realty and brings extensive experience to the market. Erik was born and raised in Missoula, MT and grew up in a real estate family, where both of his parents had licenses. Over the past eight years, Erik has assisted property owners and tenants with all their real estate needs in North Dakota. In addition, Erik has helped Bakken companies create long term b