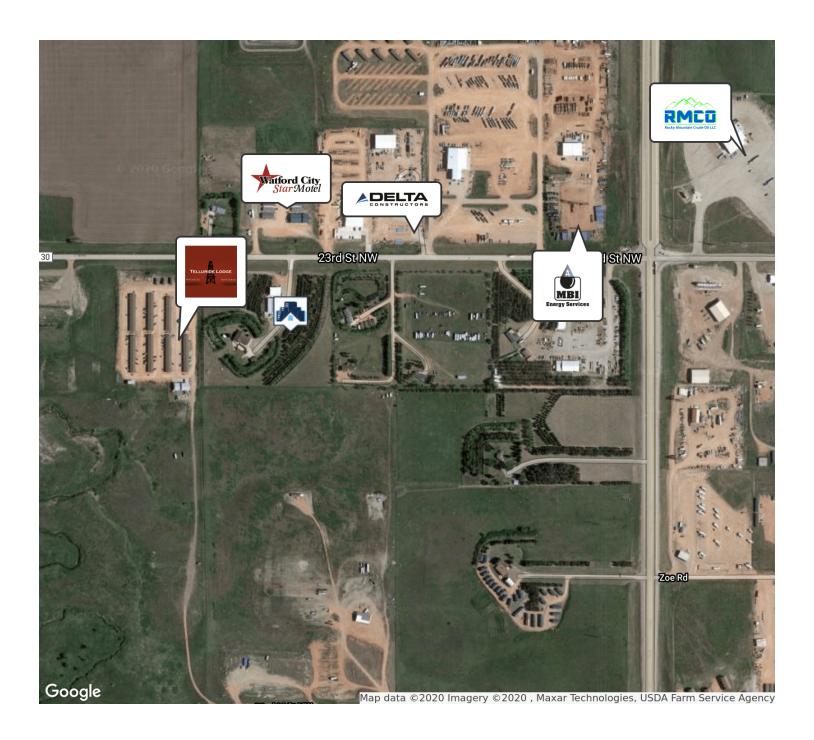

If Needed
- Strategic Location, On Blacktop- County Road 30, Just West of Highway 30,

Zoning: Heavy Industrial

- Available For August 1, 2020
- Owner is a Licensed Real Estate Salesperson



# PROPERTY DETAILS & HIGHLIGHTS

Property Name: Two High End Industrial

Property 12632 23rd St NW, Watford City, ND

Address: 5885

Property Type: Industrial

Lot Size: 1.2 AC

Building Size: 9,500 SF

Building Class:

Zoning: Heavy Industrial

#### **PROPERTY OVERVIEW**

High End Industrial Shop-9,500 SQ FT-With Offices Fenced Yard, and Nearby Adjacent Housing

### **LOCATION OVERVIEW**

On The South Side of Watford City, On County Road 30, Just West Of Highway 85.







# ADDITIONAL PHOTOS







## ADDITIONAL PHOTOS











## ADDITIONAL PHOTOS







# LOCATION MAPS







### RETAILER MAP





### **AERIAL** MAP



Proven Realty | 406.544.6489 | 310 Airport Road, Suite 50, Williston, ND 58801



Imagery ©2020 , Maxar Technologies, USDA Farm Service Agency

### ADVISOR BIO



**ERIK PETERSON** 

Owner/Broker

Erik@ProvenRealtyND.com

Direct: 701.369.3949

**ND #9328 //** MT #65900

#### PROFESSIONAL BACKGROUND

Erik Peterson is the founder of Proven Realty and brings extensive experience to the market. Erik was born and raised in Missoula, MT and grew up in a real estate family, where both of his parents had licenses. Over the past eight years, Erik has assisted property owners and tenants with all their real estate needs in North Dakota. In addition, Erik has helped Bakken companies create long term business relationships, develop real estate properties, sell & lease propert