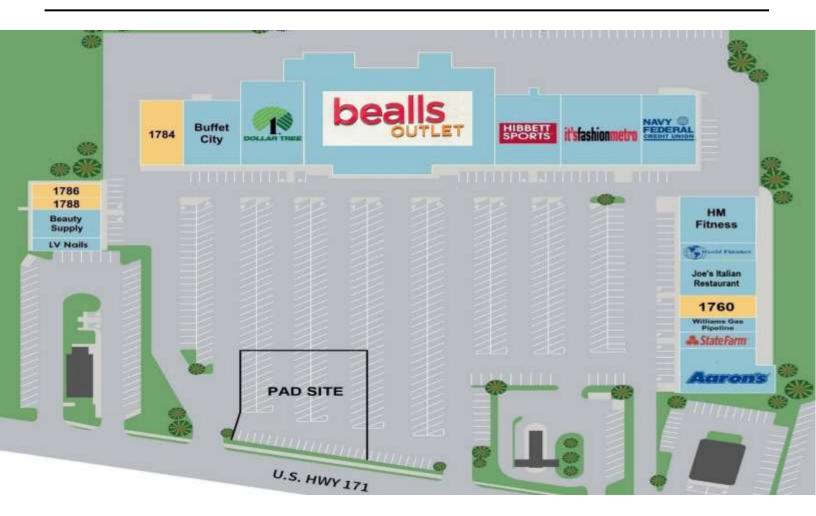

# **AVAILABLE SPACES**

RETAIL PROPERTY FOR LEASE // TOWN PLAZA SHOPPING CENTER // 1710 SOUTH 5<sup>TH</sup> STREET // LEESVILLE, LA 71446

LEASE TYPE | NNN TOTAL SPACE | 1,400 – 4,500 SF LEASE TERM | Negotiable LEASE RATE | \$10.00 - \$11.00 SF/yr

| SUITE | TENANT    | SIZE (SF) | LEASE TYPE | LEASE RATE    |  |
|-------|-----------|-----------|------------|---------------|--|
| 1760  | Available | 2,550 SF  | NNN        | \$11.00 SF/yr |  |
| 1784  | Available | 4,500 SF  | NNN        | \$10.00 SF/yr |  |
| 1786  | Available | 1,400 SF  | NNN        | \$11.00 SF/yr |  |
| 1788  | Available | 1,400 SF  | NNN        | \$11.00 SF/yr |  |

A new image was afforded Town Plaza through a total façade renovation, pylon renovation, and new common area lighting. Stage Stores renewed their lease and relocated into a 30,470 square foot space. New Tenants to Town Plaza include Navy Federal Credit Union, Dollar Tree, Buffet City and It's Fashion Metro.