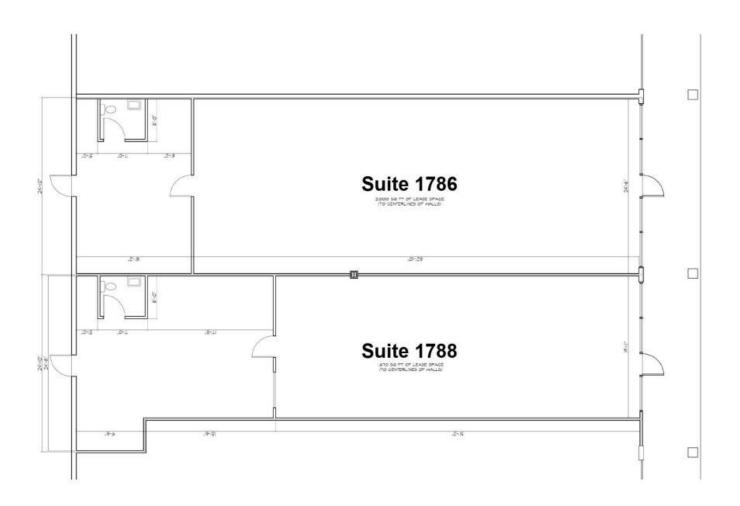

# **SPACE PLANS**

RETAIL PROPERTY FOR LEASE // TOWN PLAZA SHOPPING CENTER // 1710 SOUTH 5<sup>TH</sup> STREET // LEESVILLE, TX 71446

EXISTING CONDITIONS

| SUITE | TENANT    | SIZE (SF) | LEASE TYPE | LEASE RATE    |  |
|-------|-----------|-----------|------------|---------------|--|
| 1760  | Available | 2,550 SF  | NNN        | \$11.00 SF/yr |  |
| 1784  | Available | 4,500 SF  | NNN        | \$10.00 SF/yr |  |
| 1786  | Available | 1,400 SF  | NNN        | \$11.00 SF/yr |  |
| 1788  | Available | 1,400 SF  | NNN        | \$11.00 SF/yr |  |