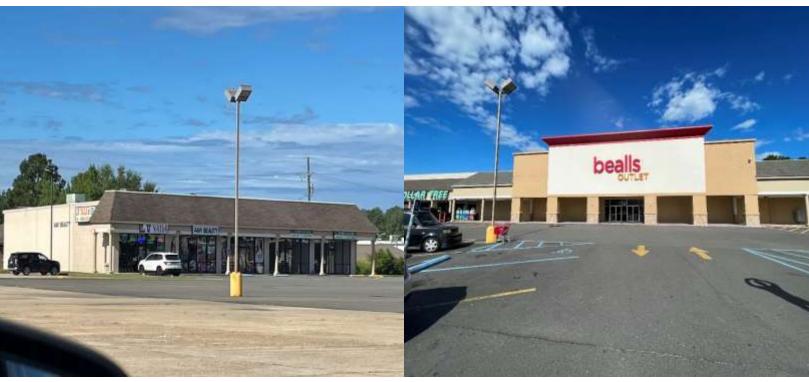

## **PROPERTY PHOTOS**

RETAIL PROPERTY FOR LEASE // TOWN PLAZA SHOPPING CENTER // 1710 SOUTH 5<sup>TH</sup> STREET // LEESVILLE, TX 71446

RUBIN KREMLING, CPM, CCIM 713.805.8030 rkremling@tcprealty.com

#### **PROPERTY OVERVIEW**

Town Plaza Shopping Center is a 102,680 square foot shopping center strategically located on US Hwy 71 a four lane highway and the major North South artery through Leesville, Louisiana with its visibility enhanced from its close proximity to Walmart and Lowe's.

A new image was afforded Town Plaza through a total façade renovation, pylon renovation, and new common area lighting. Stage Stores renewed their lease and relocated into a 30,470 square foot space. New Tenants to Town Plaza include Navy Federal Credit Union, Dollar Tree, Buffet City and It's Fashion Metro.