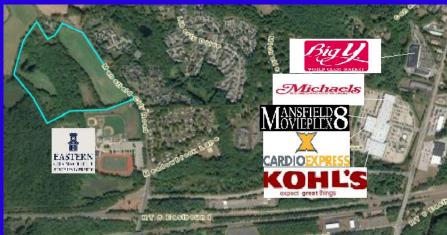

## **Development Opportunity**

41+/- acres on the corner of Mansfield City Road and Pleasant Valley Road, and abutting Eastern Connecticut State University Athletic fields. Nearby retail, downtown Willimantic and just 10 minutes to the University of Connecticut.