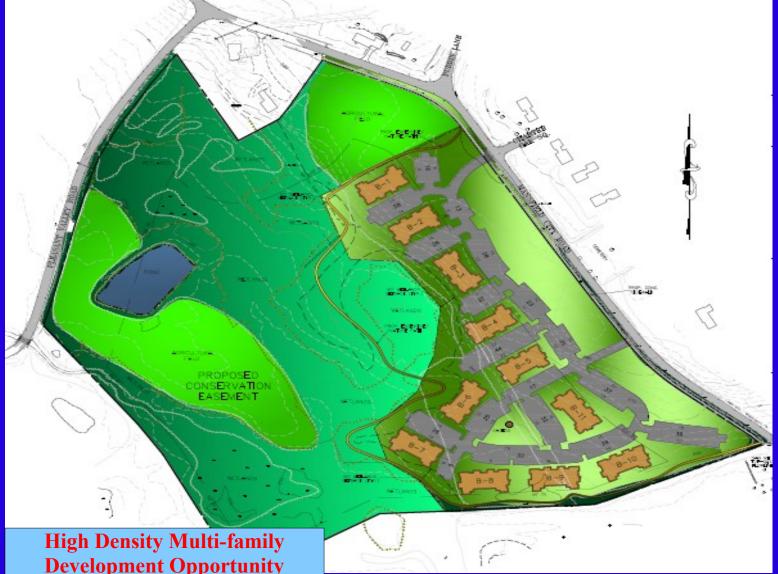

## **Development Opportunity**

41+/- acres on the corner of Mansfield City Road and Pleasant Valley Road, and abutting Eastern Connecticut State University Athletic fields. Nearby retail, downtown Willimantic and just 10 minutes to the University of Connecticut.

Conceptual plan for 231 units in 11 buildings in quiet rural setting with conservation easement and open space for agriculture and passive recreation. Public Water and Sewer available, easy access to Route 6 and nearby bus stop for WRTD. High demand for student housing in the market!