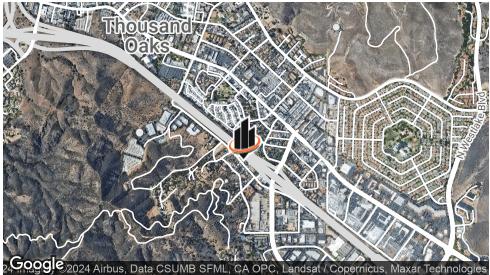

## **DEMOGRAPHICS MAP & REPORT**

| POPULATION           | 1 MILE | 5 MILES | 10 MILES |
|----------------------|--------|---------|----------|
| TOTAL POPULATION     | 9,855  | 135,232 | 329,149  |
| AVERAGE AGE          | 42.5   | 45.8    | 43.6     |
| AVERAGE AGE (MALE)   | 41.9   | 44.0    | 42.4     |
| AVERAGE AGE (FEMALE) | 42.3   | 46.7    | 44.6     |

## HOUSEHOLDS & INCOME 1 MILE 5 MILES 10 MILES

| TOTAL HOUSEHOLDS    | 3,979     | 51,861    | 122,077   |
|---------------------|-----------|-----------|-----------|
| # OF PERSONS PER HH | 2.5       | 2.6       | 2.7       |
| AVERAGE HH INCOME   | \$117,795 | \$149,836 | \$146,871 |
| AVERAGE HOUSE VALUE | \$580,444 | \$805,790 | \$795,773 |

2020 American Community Survey (ACS)