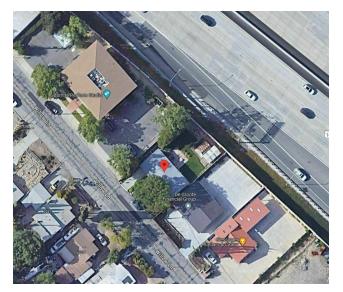

## PROPERTY OVERVIEW

This is a Single Family Residence that is zoned M-1. It has been owned by the same family for decades and is now in a family trust sale. All surrounding properties have been converted to some other commercial use.

#### **PROPERTY HIGHLIGHTS**

- Single Family Dwelling consisting of Three (3) Bedrooms and One (1) Bathroom providing a convenient floor plan for office retro-fit
- A large back yard that can easily be converted into rear parking
- Conveniently located in close proximity to the 101 Freeway