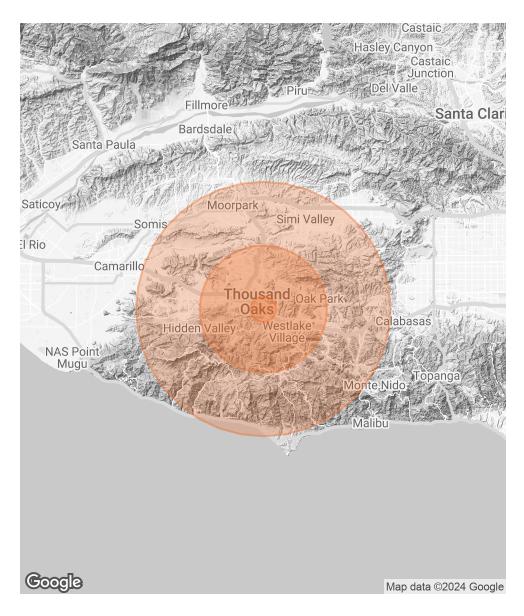

## **DEMOGRAPHICS MAP & REPORT**

| POPULATION           | 1 MILE | 5 MILES | 10 MILES |
|----------------------|--------|---------|----------|
| TOTAL POPULATION     | 9,855  | 135,232 | 329,149  |
| AVERAGE AGE          | 42.5   | 45.8    | 43.6     |
| AVERAGE AGE (MALE)   | 41.9   | 44.0    | 42.4     |
| AVERAGE AGE (FEMALE) | 42.3   | 46.7    | 44.6     |

## HOUSEHOLDS & INCOME 1 MILE 5 MILES 10 MILES

| TOTAL HOUSEHOLDS    | 3,979     | 51,861    | 122,077   |
|---------------------|-----------|-----------|-----------|
| # OF PERSONS PER HH | 2.5       | 2.6       | 2.7       |
| AVERAGE HH INCOME   | \$117,795 | \$149,836 | \$146,871 |
| AVERAGE HOUSE VALUE | \$580,444 | \$805,790 | \$795,773 |