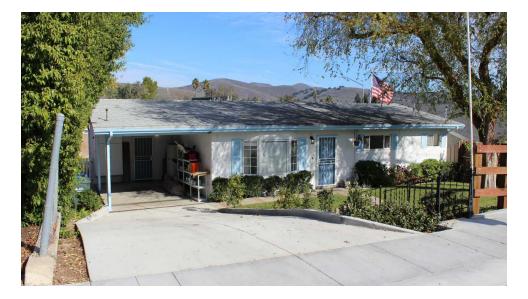

## **PROPERTY SUMMARY**

### **OFFERING SUMMARY**

| SALE PRICE:    | \$849,000  |
|----------------|------------|
| BUILDING SIZE: | 1,125 SF   |
| LOT SIZE:      | 6,540 SF   |
| PRICE / SF:    | \$754.67   |
| YEAR BUILT:    | 1957       |
| ZONING:        | M1         |
| APN:           | 6760060270 |

## PROPERTY OVERVIEW

This is a Single Family Residence that is zoned M-1. It has been owned by the same family for decades and is now in a family trust sale. All surrounding properties have been converted to some other commercial use.

#### **PROPERTY HIGHLIGHTS**

- Single Family Dwelling consisting of Three (3) Bedrooms and One (1) Bathroom providing a convenient floor plan for office retro-fit
- A large back yard that can easily be converted into rear parking
- Conveniently located in close proximity to the 101 Freeway