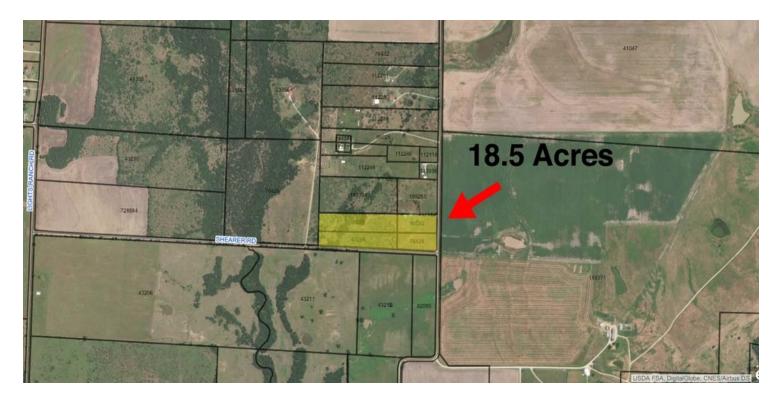

### **PROPERTY DESCRIPTION**

GREAT OPPORTUNITY TO BUY IN AREA OF FUTURE COLLIN COUNTY OUTER LOOP AND DALLAS NORTH TOLLWAY. Over 18 acres ready for development or your ideas. Get ahead of the curve as Celina and Pilot Point are starting to boom. The property is West of Pilot Point, right where the Collin County Outer Loop is proposed. Includes Parcel 76428, 98092, 98095 and 43295 for a total of 18.4737374 acres with frontage to Smiley Road. Currently zoned agricultural.