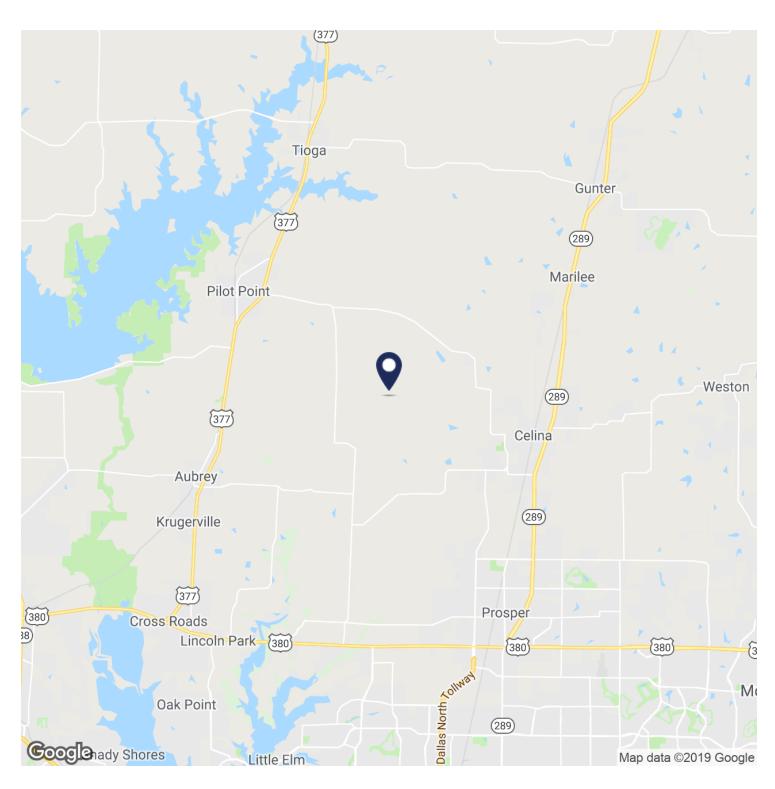

## FERGUSON RANCH ESTATES

9299 HAMES RD, PILOT POINT, TX 76258

### **PROPERTY DESCRIPTION**

GREAT OPPORTUNITY TO BUY IN AREA OF FUTURE COLLIN COUNTY OUTER LOOP AND DALLAS NORTH TOLLWAY. Over 18 acres ready for development or your ideas. Get ahead of the curve as Celina and Pilot Point are starting to boom. The property is West of Pilot Point, right where the Collin County Outer Loop is proposed. Includes Parcel 76428, 98092, 98095 and 43295 for a total of 18.4737374 acres with frontage to Smiley Road. Currently zoned agricultural.