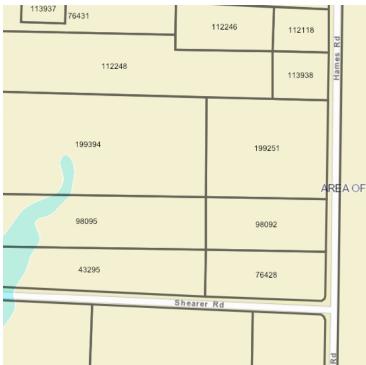

### **PROPERTY DESCRIPTION**

GREAT OPPORTUNITY TO BUY IN AREA OF FUTURE COLLIN COUNTY OUTER LOOP AND DALLAS NORTH TOLLWAY. Over 18 acres ready for development or your ideas. Get ahead of the curve as Celina and Pilot Point are starting to boom. The property is West of Pilot Point, right where the Collin County Outer Loop is proposed. Includes Parcel 76428, 98092, 98095 and 43295 for a total of 18.4737374 acres with frontage to Smiley Road. Currently zoned agricultural.

### **PROPERTY DETAILS**

Property Type Land
Property Subtype Retail
Zoning ETJ
Lot Size 18.474 Acres
APN# 76428, 98092, 98095, 43295

**GLEN FARRIS** 

940.381.2220 gfarris@v-re.com