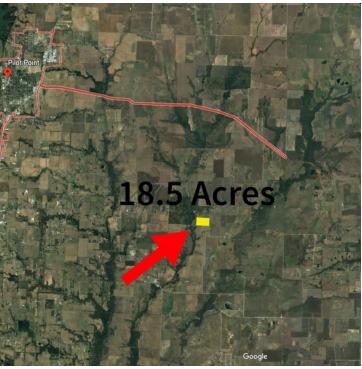

### **PROPERTY DESCRIPTION**

GREAT OPPORTUNITY TO BUY IN AREA OF FUTURE COLLIN COUNTY OUTER LOOP AND DALLAS NORTH TOLLWAY. Over 18 acres ready for development or your ideas. Get ahead of the curve as Celina and Pilot Point are starting to boom. The property is West of Pilot Point, right where the Collin County Outer Loop is proposed. Includes Parcel 76428, 98092, 98095 and 43295 for a total of 18.4737374 acres with frontage to Smiley Road. Currently zoned agricultural.