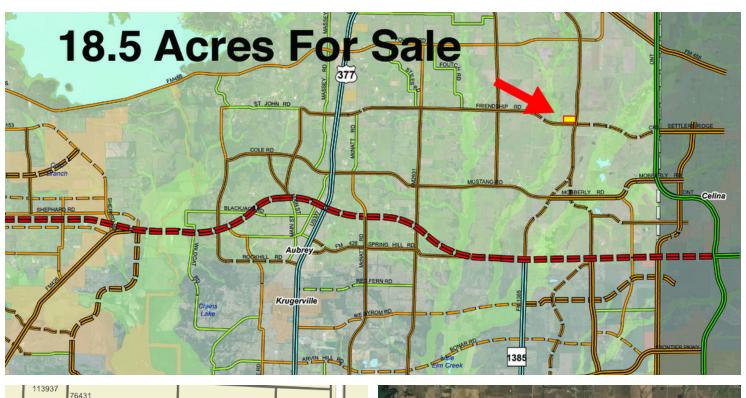

### **PROPERTY DESCRIPTION**

GREAT OPPORTUNITY TO BUY IN AREA OF FUTURE COLLIN COUNTY OUTER LOOP AND DALLAS NORTH TOLLWAY. Over 18 acres ready for development or your ideas. Get ahead of the curve as Celina and Pilot Point are starting to boom. The property is West of Pilot Point, right where the Collin County Outer Loop is proposed. Includes Parcel 76428, 98092, 98095 and 43295 for a total of 18.4737374 acres with frontage to Smiley Road. Currently zoned agricultural.