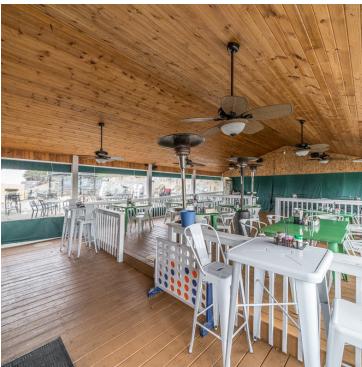

#### **PROPERTY OVERVIEW**

KW Commercial offers this Local Favorite Restaurant location. Edwardos has been the favorite hangout by Grant County locals for over 20 years. Sale includes the Real Estate, Business, Furniture, Fixtures, equipment and liquor license. If you've ever dreamed of having a restaurant?, This is your opportunity. Check us out in the evenings or weekends as we are typically packed with our local client base.

#### **PROPERTY HIGHLIGHTS**

- Turn Key Operation
- Training available
- Established Client Base