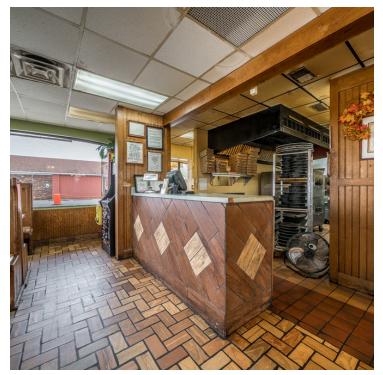

#### **PROPERTY OVERVIEW**

KW Commercial offers this Local Favorite Restaurant location. Edwardos has been the favorite hangout by Grant County locals for over 20 years. Sale includes the Real Estate, Business, Furniture, Fixtures, equipment and liquor license. If you've ever dreamed of having a restaurant?, This is your opportunity. Check us out in the evenings or weekends as we are typically packed with our local client base.

#### **PROPERTY HIGHLIGHTS**

- Turn Key Operation
- Training available
- Established Client Base