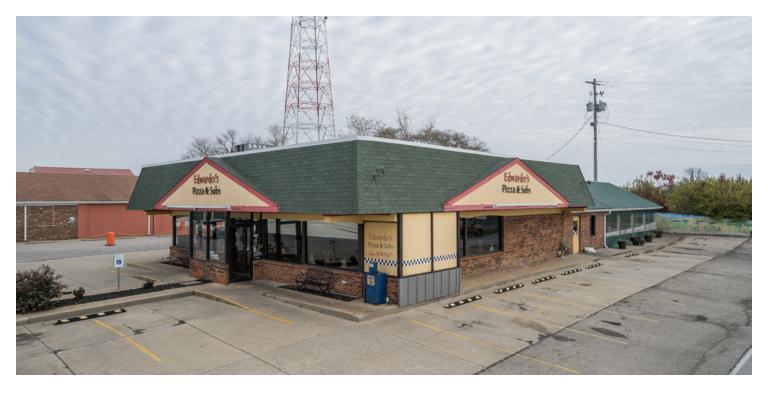

## **EDWARDOS**

1402 North Main Street, Williamstown, KY 41097

#### **OFFERING SUMMARY**

| SALE PRICE:    | \$950,000                                   |  |
|----------------|---------------------------------------------|--|
| LOT SIZE:      | 0.517 Acres                                 |  |
| BUILDING SIZE: | 3,722 SF                                    |  |
| ZONING:        | Neighborhood<br>Commercial                  |  |
| MARKET:        | Grant County,<br>Williamstown, Dry<br>Ridge |  |
| SUBMARKET:     | Ark Encounters                              |  |
| PRICE / SF:    | \$255.24                                    |  |

#### **PROPERTY OVERVIEW**

KW Commercial offers this Local Favorite Restaurant location. Edwardos has been the favorite hangout by Grant County locals for over 20 years. Sale includes the Real Estate, Business, Furniture, Fixtures, equipment and liquor license. If you've ever dreamed of having a restaurant?, This is your opportunity. Check us out in the evenings or weekends as we are typically packed with our local client base.