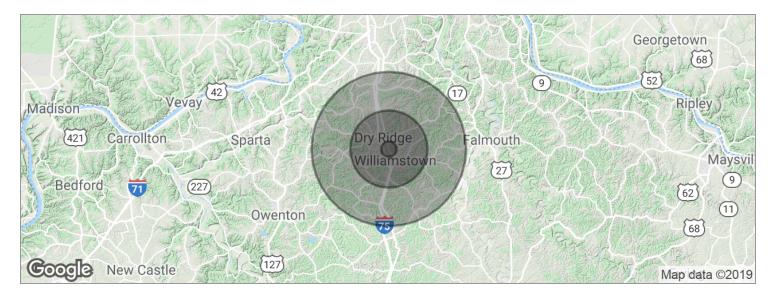

# **EDWARDOS**

1402 North Main Street, Williamstown, KY 41097

| POPULATION          | 1 MILE    | 5 MILES   | 10 MILES  |
|---------------------|-----------|-----------|-----------|
| Total population    | 263       | 6,856     | 26,967    |
| Median age          | 36.2      | 36.1      | 35.3      |
| Median age (male)   | 33.5      | 32.7      | 34.2      |
| Median age (Female) | 38.0      | 38.4      | 35.6      |
| HOUSEHOLDS & INCOME | 1 MILE    | 5 MILES   | 10 MILES  |
| Total households    | 99        | 2,563     | 9,772     |
| # of persons per HH | 2.7       | 2.7       | 2.8       |
| Average HH income   | \$53,300  | \$53,895  | \$54,918  |
| Average house value | \$142,762 | \$142,603 | \$146,746 |

<sup>\*</sup> Demographic data derived from 2010 US Census