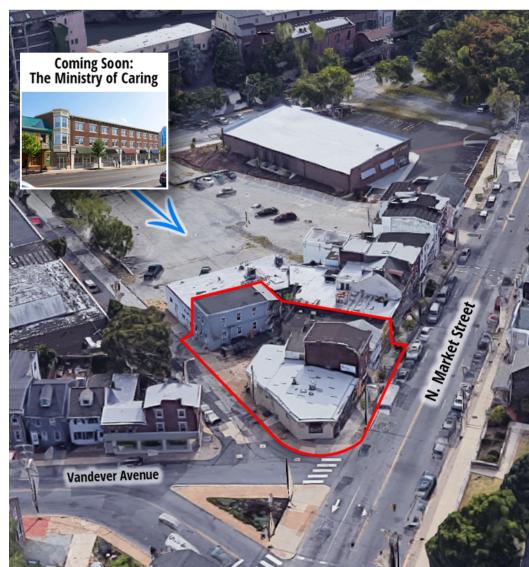

### **PROPERTY DESCRIPTION**

Excellent development opportunity located in Downtown Wilmington! These four parcels total 0.15 AC and are serviced by a fully signalized intersection located on the southwest corner of North Market St. (US 13 Bus.) and Concord Ave. Overall accessibility, exposure, and visibility are considered excellent across the board. The City of Wilmington has already approved the rezoning of these parcels from (C-1) to (C-2) in order to encourage new development opportunities. Adjacent to this site, the Ministry of Caring has been fully-approved to build a 62 unit mixed-use apartment building (coming soon).

#### **PROPERTY DETAILS**

- Sale Price: \$750,000
- Lot Size: 0.15 AC (four parcels)
- Zoning: (C-1) (C-2)
  - Able to build up to 15 stories under C-2
- Traffic Counts:
  - North Market Street (US 13 bus.): 12,499 VPD
  - o Concord Avenue: 8,929 VPD