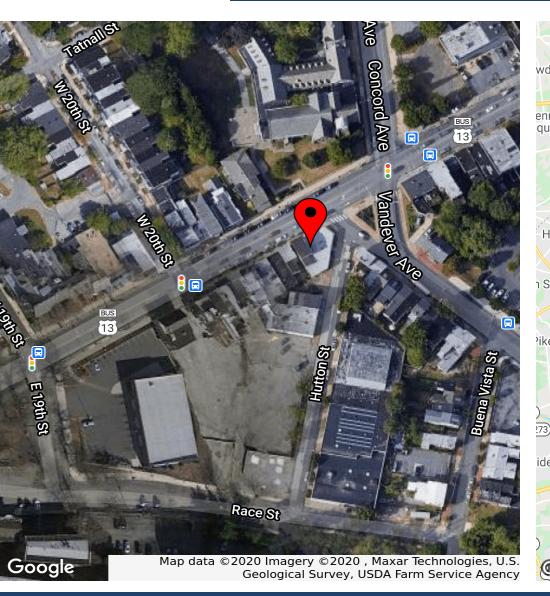

### **PROPERTY DESCRIPTION**

Excellent development opportunity located in Downtown Wilmington! These four parcels total 0.15 AC and are serviced by a fully signalized intersection located on the southwest corner of North Market St. (US 13 Bus.) and Concord Ave. Overall accessibility, exposure, and visibility are considered excellent across the board. The City of Wilmington has already approved the rezoning of these parcels from (C-1) to (C-2) in order to encourage new development opportunities. Adjacent to this site, the Ministry of Caring has been fully-approved to build a 62 unit mixed-use apartment building (coming soon).

#### **PROPERTY DETAILS**

- Sale Price: \$750,000
- Lot Size: 0.15 AC (four parcels)
- Zoning: (C-1) (C-2)
  - Able to build up to 15 stories under C-2
- Traffic Counts:
  - North Market Street (US 13 bus.): 12,499 VPD
  - o Concord Avenue: 8,929 VPD